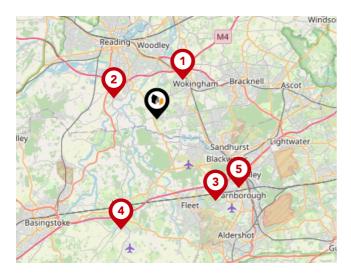

## Trunk Roads/Motorways

| Pin | Name   | Distance   |
|-----|--------|------------|
| 1   | M4 J10 | 3.47 miles |
| 2   | M4 J11 | 3.56 miles |
| 3   | M3 J4A | 7.42 miles |
| 4   | M3 J5  | 8.62 miles |
| 5   | M3 J4  | 7.9 miles  |

## Airports/Helipads

| Pin | Name                           | Distance    |
|-----|--------------------------------|-------------|
| 1   | Heathrow Airport               | 20.07 miles |
| 2   | Heathrow Airport<br>Terminal 4 | 20.02 miles |
| 3   | Kidlington                     | 35.35 miles |
| 4   | Gatwick Airport                | 35.02 miles |