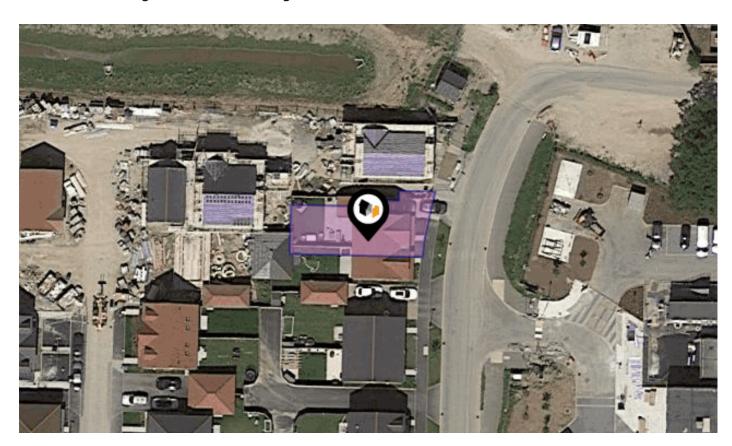

## KFB: Key Facts For Buyers

A Guide to This Property & the Local Area

Wednesday 26<sup>th</sup> February 2025

**BASTON ROAD, ARBORFIELD GREEN, READING, RG2** 

### **Property**

Type: Semi-Detached

**Bedrooms:** 

Floor Area: 1,356 ft<sup>2</sup> / 126 m<sup>2</sup>

0.05 acres Plot Area: Year Built: 2020 **Council Tax:** Band D **Annual Estimate:** £2,263 **Title Number:** BK510109