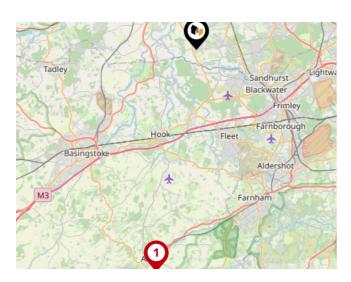

## **Local Connections**

| Pin | Name                      | Distance   |
|-----|---------------------------|------------|
| 1   | Alton (Mid-Hants Railway) | 16.7 miles |