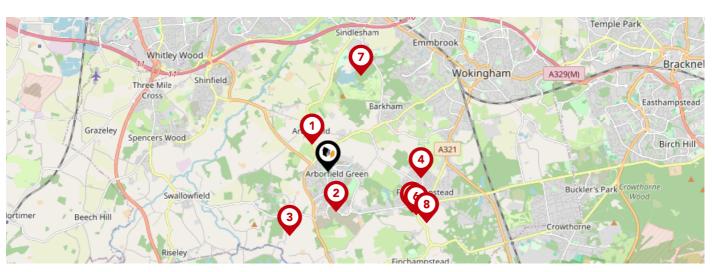

# Area **Schools**

|   |                                                                                                                 | Nursery | Primary      | Secondary    | College | Private |
|---|-----------------------------------------------------------------------------------------------------------------|---------|--------------|--------------|---------|---------|
| 1 | The Coombes Church of England Primary School Ofsted Rating: Requires improvement   Pupils: 377   Distance: 0.59 |         | <b>✓</b>     |              |         |         |
| 2 | Bohunt School Wokingham Ofsted Rating: Good   Pupils: 1236   Distance: 0.75                                     |         |              | $\checkmark$ |         |         |
| 3 | Farley Hill Primary School Ofsted Rating: Good   Pupils: 302   Distance:1.39                                    |         | ✓            |              |         |         |
| 4 | Waverley Preparatory School & Day Nursery Ofsted Rating: Not Rated   Pupils: 259   Distance:1.72                |         | $\checkmark$ |              |         |         |
| 5 | Gorse Ride Junior School Ofsted Rating: Good   Pupils: 198   Distance:1.73                                      |         | <b>▽</b>     |              |         |         |
| 6 | Gorse Ride Infants' School Ofsted Rating: Good   Pupils: 108   Distance:1.81                                    |         | $\checkmark$ |              |         |         |
| 7 | Reddam House Berkshire  Ofsted Rating: Not Rated   Pupils: 790   Distance: 1.87                                 |         |              | $\checkmark$ |         |         |
| 8 | Nine Mile Ride Primary School Ofsted Rating: Good   Pupils: 372   Distance:2.06                                 |         | $\checkmark$ |              |         |         |