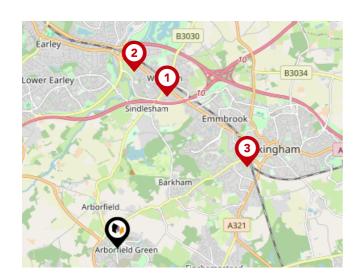

### National Rail Stations

| Pin      | Name                              | Distance   |
|----------|-----------------------------------|------------|
| <b>C</b> | Winnersh Rail Station             | 2.95 miles |
| 2        | Winnersh Triangle Rail<br>Station | 3.28 miles |
| 3        | Wokingham Rail Station            | 2.83 miles |