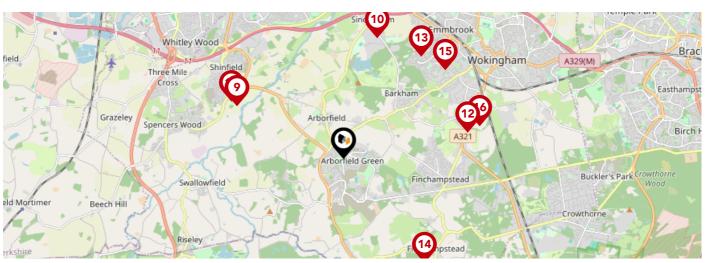

## Area **Schools**

|           |                                                                                          | Nursery | Primary      | Secondary    | College | Private |
|-----------|------------------------------------------------------------------------------------------|---------|--------------|--------------|---------|---------|
| 9         | Shinfield St Mary's CofE Junior School Ofsted Rating: Good   Pupils: 358   Distance:2.21 |         | ✓            |              |         |         |
| 10        | Bearwood Primary School Ofsted Rating: Good   Pupils: 292   Distance:2.32                |         | $\checkmark$ |              |         |         |
| <b>11</b> | Shinfield Infant and Nursery School Ofsted Rating: Good   Pupils: 307   Distance:2.34    |         | $\checkmark$ |              |         |         |
| 12        | Evendons Primary School Ofsted Rating: Outstanding   Pupils: 401   Distance:2.35         |         | $\checkmark$ |              |         |         |
| 13        | The Hawthorns Primary School Ofsted Rating: Good   Pupils: 436   Distance:2.38           |         | $\checkmark$ |              |         |         |
| 14)       | Finchampstead CofE VA Primary School Ofsted Rating: Good   Pupils: 101   Distance:2.44   |         | $\checkmark$ |              |         |         |
| 15        | Windmill Primary School Ofsted Rating: Good   Pupils: 206   Distance:2.5                 |         | <b>✓</b>     |              |         |         |
| 16        | Luckley House School Ofsted Rating: Not Rated   Pupils: 373   Distance: 2.58             |         |              | $\checkmark$ |         |         |