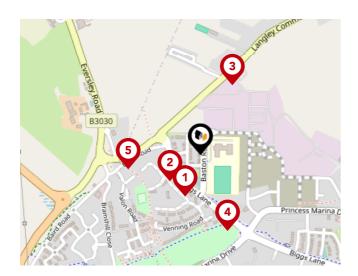

## Bus Stops/Stations

| Pin | Name           | Distance   |
|-----|----------------|------------|
| 1   | Hill Road      | 0.1 miles  |
| 2   | Hill Road      | 0.09 miles |
| 3   | Langley Common | 0.18 miles |
| 4   | Biggs Lane     | 0.19 miles |
| 5   | Rickman Close  | 0.17 miles |