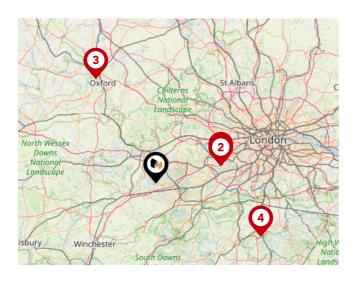

## Airports/Helipads

| Pin | Name                           | Distance    |
|-----|--------------------------------|-------------|
| 1   | Heathrow Airport               | 20.07 miles |
| 2   | Heathrow Airport<br>Terminal 4 | 20.02 miles |
| 3   | Kidlington                     | 35.35 miles |
| 4   | Gatwick Airport                | 35.02 miles |