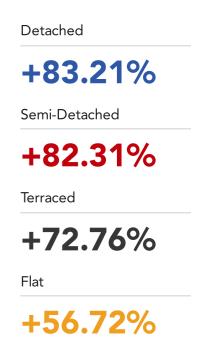

|

**NOTE:** In this list we display up to 6 most recent sales records per property, since 1995.



Last Sold Price:

£435,000

## Market **House Price Statistics**



## 10 Year History of Average House Prices by Property Type in RG2





## Avocado Property About Us





### **Avocado Property**

We are proud to be different, we want to create a legacy as the business that positively disrupted the industry and challenged the estate agent status quo.

Our clients all get direct access to business partners who live locally and are part of their local community. We work with local businesses to help promote their companies free of charge and we give back to teachers, nurses and armed forces servicemen/women.

We are passionate about changing the industry, passionate about helping people move on to the next chapter in their lives and passionate about property.



## Avocado Property **Testimonials**



**Testimonial 1** 



I've been good friends with Dan and Neil for over a decade, so first I just want to say they're genuin