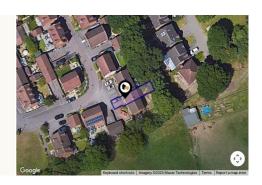

## KFB: Key Facts For Buyers

A Guide to This Property & the Local Area

Monday 24<sup>th</sup> February 2025

KINGFISHER GROVE, THREE MILE CROSS, READING, RG7

### Property **Overview**

Freehold