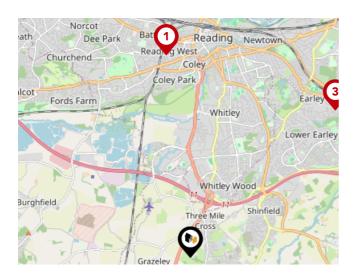

#### National Rail Stations

| Pin | Name                      | Distance   |
|-----|---------------------------|------------|
| •   | Reading West Rail Station | 3.77 miles |
| 2   | Mortimer Rail Station     | 3.16 miles |
| 3   | Earley Rail Station       | 3.81 miles |