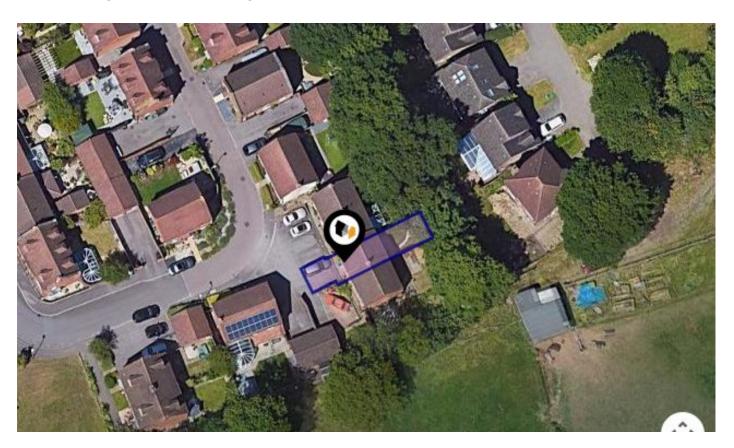

## KFB: Key Facts For Buyers

A Guide to This Property & the Local Area

Monday 24<sup>th</sup> February 2025

KINGFISHER GROVE, THREE MILE CROSS, READING, RG7

### Property **Overview**

Freehold