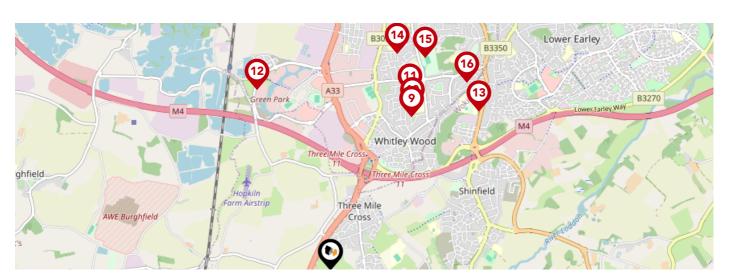

# Area **Schools**

|          |                                                                                            | Nursery  | Primary      | Secondary    | College | Private |
|----------|--------------------------------------------------------------------------------------------|----------|--------------|--------------|---------|---------|
| 9        | Geoffrey Field Junior School Ofsted Rating: Good   Pupils: 354   Distance:1.6              |          | $\checkmark$ |              |         |         |
| 10       | Christ The King Catholic Primary School Ofsted Rating: Good   Pupils: 327   Distance:1.68  |          | $\checkmark$ |              |         |         |
| <b>①</b> | John Madejski Academy Ofsted Rating: Serious Weaknesses   Pupils: 871   Distance:1.78      |          |              | $\checkmark$ |         |         |
| 12       | Green Park Village Primary Academy Ofsted Rating: Good   Pupils: 155   Distance:1.8        |          | $\checkmark$ |              |         |         |
| 13       | Crosfields School Ofsted Rating: Not Rated   Pupils: 777   Distance: 2.01                  |          |              | $\checkmark$ |         |         |
| 14       | Whitley Park Primary and Nursery School Ofsted Rating: Good   Pupils: 571   Distance: 2.09 |          | <b>▽</b>     |              |         |         |
| 15)      | Blagdon Nursery School Ofsted Rating: Outstanding   Pupils: 152   Distance: 2.14           | <b>⊘</b> |              |              |         |         |
| 16)      | The Ridgeway Primary School Ofsted Rating: Good   Pupils: 410   Distance: 2.14             |          | $\checkmark$ |              |         |         |