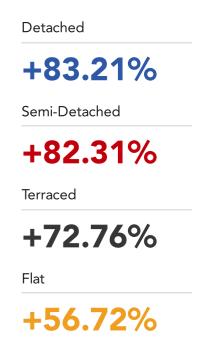

# Market **House Price Statistics**

### 10 Year History of Average House Prices by Property Type in RG7