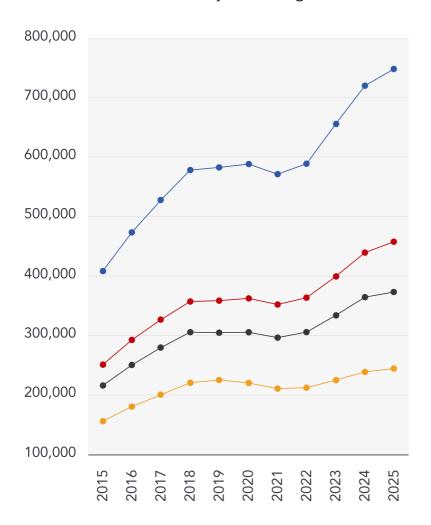

# Market **House Price Statistics**

### 10 Year History of Average House Prices by Property Type in RG7