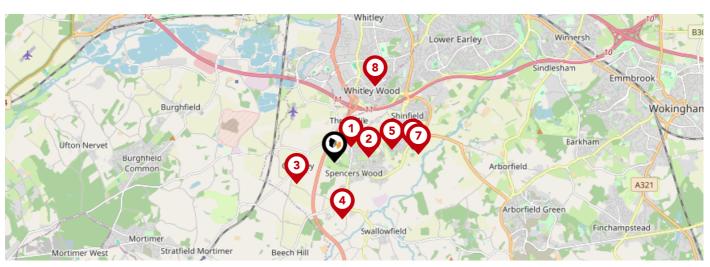

# Area **Schools**

|          |                                                                                                                             | Nursery | Primary      | Secondary | College | Private |
|----------|-----------------------------------------------------------------------------------------------------------------------------|---------|--------------|-----------|---------|---------|
| 1        | The Vine Christian School Ofsted Rating: Good   Pupils: 28   Distance: 0.42                                                 |         |              |           |         |         |
| 2        | Oakbank Ofsted Rating: Requires improvement   Pupils: 522   Distance:0.64                                                   |         |              | ✓         |         |         |
| 3        | Grazeley Parochial Church of England Aided Primary School Ofsted Rating: Requires improvement   Pupils: 203   Distance:0.81 |         | $\checkmark$ |           |         |         |
| 4        | Lambs Lane Primary School Ofsted Rating: Good   Pupils: 202   Distance: 1.06                                                |         | $\checkmark$ |           |         |         |
| 5        | Alder Grove Church of England Primary School Ofsted Rating: Good   Pupils: 290   Distance: 1.08                             |         | $\checkmark$ |           |         |         |
| <b>©</b> | Shinfield Infant and Nursery School Ofsted Rating: Good   Pupils: 307   Distance: 1.46                                      |         | $\checkmark$ |           |         |         |
| 7        | Shinfield St Mary's CofE Junior School Ofsted Rating: Good   Pupils: 358   Distance: 1.55                                   |         | <b>✓</b>     |           |         |         |
| 8        | Geoffrey Field Infant School Ofsted Rating: Outstanding   Pupils: 313   Distance:1.6                                        |         | <b>✓</b>     |           |         |         |