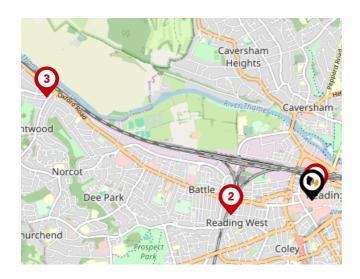

### National Rail Stations

| Pin | Name                      | Distance   |
|-----|---------------------------|------------|
| •   | Reading Rail Station      | 0.07 miles |
| 2   | Reading West Rail Station | 0.75 miles |
| 3   | Tilehurst Rail Station    | 2.62 miles |