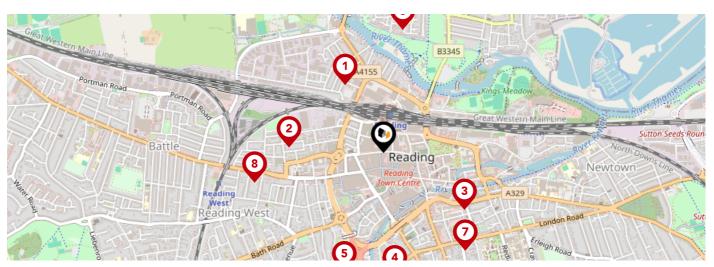

# Area **Schools**

|          |                                                                                                 | Nursery | Primary                                                                                                                                                                                                                                                                                                                                                                                                                                                                                                                                                                                                                                                                                                                                                                                                                                                                                                                                                                                                                                                                                                                                                                                                                                                                                                                                                                                                                                                                                                                                                                                                                                                                                                                                                                                                                                                                                 | Secondary    | College | Private |
|----------|-------------------------------------------------------------------------------------------------|---------|-----------------------------------------------------------------------------------------------------------------------------------------------------------------------------------------------------------------------------------------------------------------------------------------------------------------------------------------------------------------------------------------------------------------------------------------------------------------------------------------------------------------------------------------------------------------------------------------------------------------------------------------------------------------------------------------------------------------------------------------------------------------------------------------------------------------------------------------------------------------------------------------------------------------------------------------------------------------------------------------------------------------------------------------------------------------------------------------------------------------------------------------------------------------------------------------------------------------------------------------------------------------------------------------------------------------------------------------------------------------------------------------------------------------------------------------------------------------------------------------------------------------------------------------------------------------------------------------------------------------------------------------------------------------------------------------------------------------------------------------------------------------------------------------------------------------------------------------------------------------------------------------|--------------|---------|---------|
| 1        | E P Collier Primary School Ofsted Rating: Good   Pupils: 405   Distance:0.36                    |         | igstyle igytyle igstyle igytyle igytyle igytyle igytyle igstyle igytyle igytyle igytyle igytyle igytyle igytyle igstyle igytyle |              |         |         |
| 2        | Civitas Academy Ofsted Rating: Good   Pupils: 405   Distance: 0.44                              |         | lacksquare                                                                                                                                                                                                                                                                                                                                                                                                                                                                                                                                                                                                                                                                                                                                                                                                                                                                                                                                                                                                                                                                                                                                                                                                                                                                                                                                                                                                                                                                                                                                                                                                                                                                                                                                                                                                                                                                              |              |         |         |
| 3        | The Deenway Montessori School Ofsted Rating: Requires improvement   Pupils: 58   Distance: 0.45 |         |                                                                                                                                                                                                                                                                                                                                                                                                                                                                                                                                                                                                                                                                                                                                                                                                                                                                                                                                                                                                                                                                                                                                                                                                                                                                                                                                                                                                                                                                                                                                                                                                                                                                                                                                                                                                                                                                                         | $\checkmark$ |         |         |
| 4        | Katesgrove Primary School Ofsted Rating: Good   Pupils: 692   Distance:0.57                     |         | igstyle igytyle igstyle igstyle igytyle igytyle igytyle igytyle igytyle igytyle igstyle igytyle |              |         |         |
| 5        | Coley Primary School Ofsted Rating: Good   Pupils: 254   Distance:0.58                          |         | $\checkmark$                                                                                                                                                                                                                                                                                                                                                                                                                                                                                                                                                                                                                                                                                                                                                                                                                                                                                                                                                                                                                                                                                                                                                                                                                                                                                                                                                                                                                                                                                                                                                                                                                                                                                                                                                                                                                                                                            |              |         |         |
| <b>6</b> | Thameside Primary School Ofsted Rating: Good   Pupils: 374   Distance:0.58                      |         | $\checkmark$                                                                                                                                                                                                                                                                                                                                                                                                                                                                                                                                                                                                                                                                                                                                                                                                                                                                                                                                                                                                                                                                                                                                                                                                                                                                                                                                                                                                                                                                                                                                                                                                                                                                                                                                                                                                                                                                            |              |         |         |
| 7        | Kendrick School Ofsted Rating: Outstanding   Pupils: 903   Distance:0.58                        |         |                                                                                                                                                                                                                                                                                                                                                                                                                                                                                                                                                                                                                                                                                                                                                                                                                                                                                                                                                                                                                                                                                                                                                                                                                                                                                                                                                                                                                                                                                                                                                                                                                                                                                                                                                                                                                                                                                         | $\checkmark$ |         |         |
| 8        | Oxford Road Community School Ofsted Rating: Good   Pupils: 249   Distance:0.61                  |         | $\overline{\checkmark}$                                                                                                                                                                                                                                                                                                                                                                                                                                                                                                                                                                                                                                                                                                                                                                                                                                                                                                                                                                                                                                                                                                                                                                                                                                                                                                                                                                                                                                                                                                                                                                                                                                                                                                                                                                                                                                                                 |              |         |         |