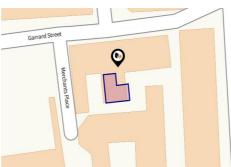

## KFB: Key Facts For Buyers

A Guide to This Property & the Local Area

Monday 27<sup>th</sup> January 2025

**GARRARD HOUSE, 30, GARRARD STREET, READING, RG1** 

### **Property**

Type: Flat / Maisonette

**Bedrooms:** 

Floor Area:  $355 \text{ ft}^2 / 33 \text{ m}^2$ 

Plot Area: 0.03 acres

Year Built: 2016 **Council Tax:** Band B **Annual Estimate:** £1,841 **Title Number:** BK478076 Tenure: Leasehold 22/06/2016 Start Date: **End Date:** 25/03/2141