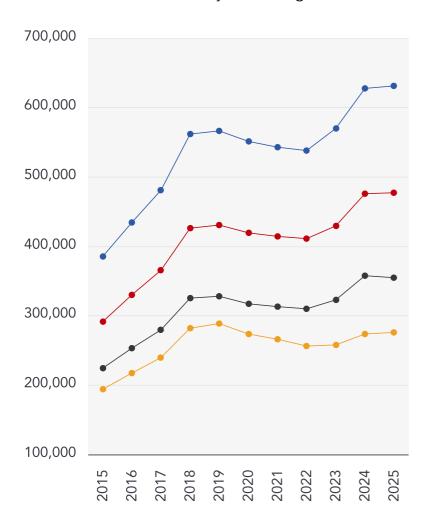

## Market **House Price Statistics**

## 10 Year History of Average House Prices by Property Type in RG1