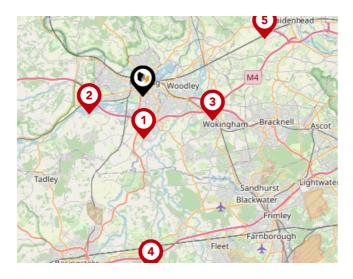

## Trunk Roads/Motorways

| Pin | Name       | Distance    |
|-----|------------|-------------|
| 1   | M4 J11     | 3.13 miles  |
| 2   | M4 J12     | 4.18 miles  |
| 3   | M4 J10     | 5.43 miles  |
| 4   | M3 J5      | 12.91 miles |
| 5   | A404(M) J9 | 9.93 miles  |