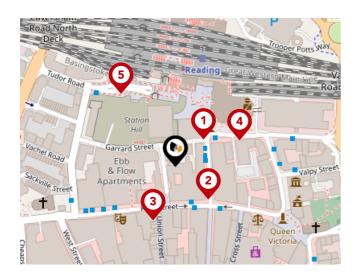

## Bus Stops/Stations

| Pin | Name                   | Distance   |
|-----|------------------------|------------|
| 1   | Station Road           | 0.04 miles |
| 2   | Station Road           | 0.05 miles |
| 3   | Friar Street           | 0.07 miles |
| 4   | Reading RailAir        | 0.08 miles |
| 5   | South West Interchange | 0.11 miles |