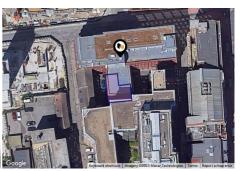

## KFB: Key Facts For Buyers

A Guide to This Property & the Local Area

Monday 27<sup>th</sup> January 2025

**GARRARD HOUSE, 30, GARRARD STREET, READING, RG1** 

### **Property**

Type: Flat / Maisonette

**Bedrooms:** 

Floor Area:  $355 \text{ ft}^2 / 33 \text{ m}^2$ 

Plot Area: 0.03 acres

Year Built: 2016 **Council Tax:** Band B **Annual Estimate:** £1,841 **Title Number:** BK478076 Tenure: Leasehold 22/06/2016 Start Date: **End Date:** 25/03/2141