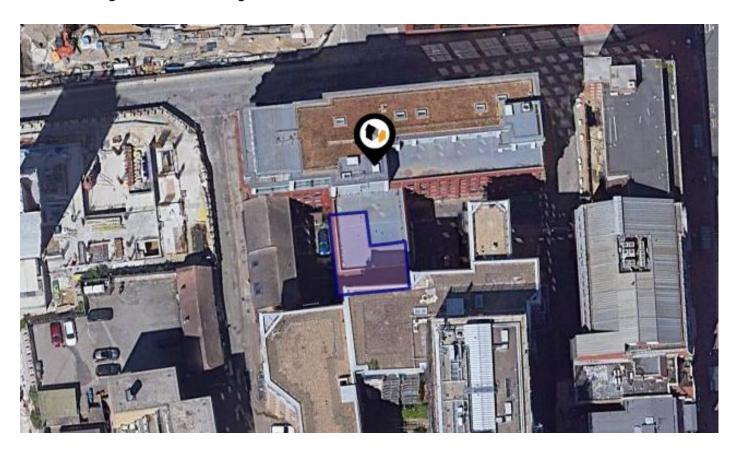

## KFB: Key Facts For Buyers

A Guide to This Property & the Local Area

Monday 27<sup>th</sup> January 2025

**GARRARD HOUSE, 30, GARRARD STREET, READING, RG1** 

### **Property**

Type: Flat / Maisonette

**Bedrooms:** 

Floor Area:  $355 \text{ ft}^2 / 33 \text{ m}^2$ 

Plot Area: 0.03 acres

Year Built: 2016 **Council Tax:** Band B **Annual Estimate:** £1,841 **Title Number:** BK478076 Tenure: Leasehold 22/06/2016 Start Date: **End Date:** 25/03/2141