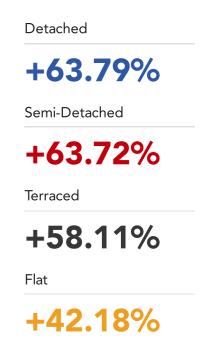

## Market **House Price Statistics**

## 10 Year History of Average House Prices by Property Type in RG1