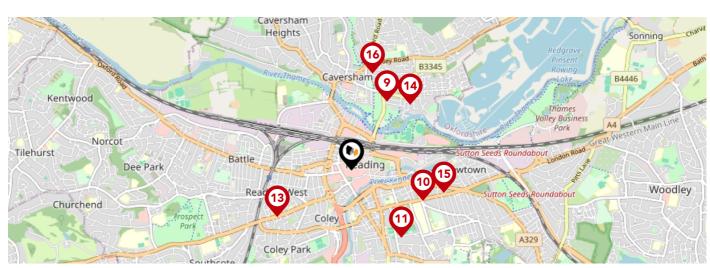

## Area **Schools**

|            |                                                                                                   | Nursery      | Primary      | Secondary    | College | Private |
|------------|---------------------------------------------------------------------------------------------------|--------------|--------------|--------------|---------|---------|
| 9          | St Anne's Catholic Primary School Ofsted Rating: Good   Pupils: 178   Distance:0.71               |              | $\checkmark$ |              |         |         |
| 10         | Red Balloon Learner Centre Reading Ofsted Rating: Not Rated   Pupils: 23   Distance:0.72          |              |              | $\checkmark$ |         |         |
| <b>11</b>  | The Abbey School Reading Ofsted Rating: Not Rated   Pupils: 993   Distance:0.78                   |              |              | $\checkmark$ |         |         |
| 12         | All Saints Junior School Ofsted Rating: Outstanding   Pupils: 96   Distance: 0.81                 |              | $\checkmark$ |              |         |         |
| <b>13</b>  | All Saints Church of England Aided Infant School Ofsted Rating: Good   Pupils: 59   Distance:0.81 |              | $\checkmark$ |              |         |         |
| 14         | New Bridge Nursery School Ofsted Rating: Outstanding   Pupils: 68   Distance:0.81                 | $\checkmark$ |              |              |         |         |
| <b>1</b> 5 | St John's Church of England Primary School Ofsted Rating: Good   Pupils: 453   Distance: 0.88     |              | $\checkmark$ |              |         |         |
| 16         | Queen Anne's School Ofsted Rating: Not Rated   Pupils: 403   Distance:0.92                        |              |              | $\checkmark$ |         |         |