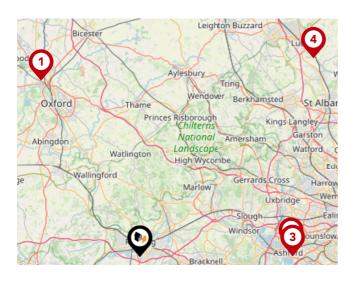

### Airports/Helipads

| Pin | Pin Name                       |             |
|-----|--------------------------------|-------------|
| 1   | Kidlington                     | 29.65 miles |
| 2   | Heathrow Airport               | 22.44 miles |
| 3   | Heathrow Airport<br>Terminal 4 | 22.64 miles |
| 4   | Luton Airport                  | 38.85 miles |