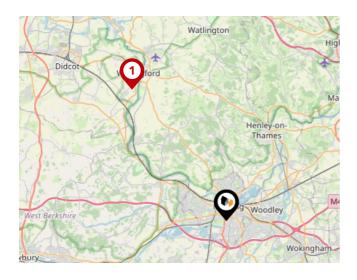

### National Rail Stations

| Pin | Name                      | Distance   |
|-----|---------------------------|------------|
| •   | Reading Rail Station      | 0.07 miles |
| 2   | Reading West Rail Station | 0.75 miles |
| 3   | Tilehurst Rail Station    | 2.62 miles |