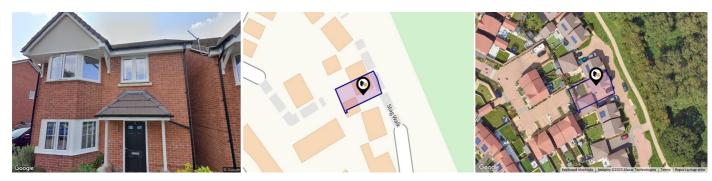

### STAG WALK, BINFIELD, BRACKNELL, RG42

#### Property

| Туре:            | Detached                                   | Tenure: | Freehold |  |
|------------------|--------------------------------------------|---------|----------|--|
| Bedrooms:        | 4                                          |         |          |  |
| Floor Area:      | 1,194 ft <sup>2</sup> / 111 m <sup>2</sup> |         |          |  |
| Plot Area:       | 0.06 acres                                 |         |          |  |
| Council Tax :    | Band E                                     |         |          |  |
| Annual Estimate: | £2,507                                     |         |          |  |
| Title Number:    | BK521556                                   |         |          |  |