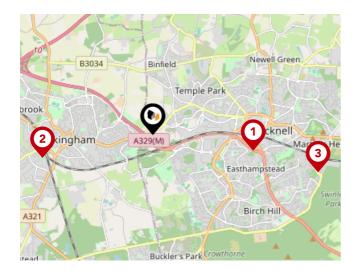

### Area **Schools**

| Winnersh<br>Winnersh<br>Winnersh<br>TO<br>A329(M) | Forest Road<br>Forest Road<br>Temple Park                                                                            |
|---------------------------------------------------|----------------------------------------------------------------------------------------------------------------------|
| Emmbrook 2                                        | 2<br>Balanterina<br>Industrial                                                                                       |
| x Hill<br>nn soat                                 | Coppid Beech Roundabout<br>5<br>Lennett S<br>Park<br>A329<br>A329<br>Bracknell<br>Martin's<br>Asop<br>Easthampistead |

|   |                                                                                                       | Nursery | Primary                                                                                                                                                                                                                                                                                                                                                                                                                                                                                                                                                                                                                                                                                                                                                                                                                                                                                                                                                                                                                                                                                                                                                                                                                                                                                                                                                                                                                                                                                                                                                                                                                                                                                                                                                                                                                                                                                                                                                                                                                                                                                                                             | Secondary | College | Private |
|---|-------------------------------------------------------------------------------------------------------|---------|-------------------------------------------------------------------------------------------------------------------------------------------------------------------------------------------------------------------------------------------------------------------------------------------------------------------------------------------------------------------------------------------------------------------------------------------------------------------------------------------------------------------------------------------------------------------------------------------------------------------------------------------------------------------------------------------------------------------------------------------------------------------------------------------------------------------------------------------------------------------------------------------------------------------------------------------------------------------------------------------------------------------------------------------------------------------------------------------------------------------------------------------------------------------------------------------------------------------------------------------------------------------------------------------------------------------------------------------------------------------------------------------------------------------------------------------------------------------------------------------------------------------------------------------------------------------------------------------------------------------------------------------------------------------------------------------------------------------------------------------------------------------------------------------------------------------------------------------------------------------------------------------------------------------------------------------------------------------------------------------------------------------------------------------------------------------------------------------------------------------------------------|-----------|---------|---------|
| • | King's Academy Oakwood<br>Ofsted Rating: Outstanding   Pupils: 211   Distance:0.12                    |         |                                                                                                                                                                                                                                                                                                                                                                                                                                                                                                                                                                                                                                                                                                                                                                                                                                                                                                                                                                                                                                                                                                                                                                                                                                                                                                                                                                                                                                                                                                                                                                                                                                                                                                                                                                                                                                                                                                                                                                                                                                                                                                                                     |           |         |         |
| 2 | <b>Newbold School</b><br>Ofsted Rating: Outstanding   Pupils: 56   Distance:0.6                       |         |                                                                                                                                                                                                                                                                                                                                                                                                                                                                                                                                                                                                                                                                                                                                                                                                                                                                                                                                                                                                                                                                                                                                                                                                                                                                                                                                                                                                                                                                                                                                                                                                                                                                                                                                                                                                                                                                                                                                                                                                                                                                                                                                     |           |         |         |
| 3 | <b>Binfield Church of England Primary School</b><br>Ofsted Rating: Good   Pupils: 411   Distance:0.76 |         |                                                                                                                                                                                                                                                                                                                                                                                                                                                                                                                                                                                                                                                                                                                                                                                                                                                                                                                                                                                                                                                                                                                                                                                                                                                                                                                                                                                                                                                                                                                                                                                                                                                                                                                                                                                                                                                                                                                                                                                                                                                                                                                                     |           |         |         |
| 4 | Cressex Lodge School<br>Ofsted Rating: Good   Pupils: 13   Distance:0.81                              |         |                                                                                                                                                                                                                                                                                                                                                                                                                                                                                                                                                                                                                                                                                                                                                                                                                                                                                                                                                                                                                                                                                                                                                                                                                                                                                                                                                                                                                                                                                                                                                                                                                                                                                                                                                                                                                                                                                                                                                                                                                                                                                                                                     |           |         |         |
| 5 | Floreat Montague Park Primary School<br>Ofsted Rating: Good   Pupils: 463   Distance:0.84             |         |                                                                                                                                                                                                                                                                                                                                                                                                                                                                                                                                                                                                                                                                                                                                                                                                                                                                                                                                                                                                                                                                                                                                                                                                                                                                                                                                                                                                                                                                                                                                                                                                                                                                                                                                                                                                                                                                                                                                                                                                                                                                                                                                     |           |         |         |
| ø | King's Academy Binfield<br>Ofsted Rating: Good   Pupils: 1262   Distance:1.04                         |         |                                                                                                                                                                                                                                                                                                                                                                                                                                                                                                                                                                                                                                                                                                                                                                                                                                                                                                                                                                                                                                                                                                                                                                                                                                                                                                                                                                                                                                                                                                                                                                                                                                                                                                                                                                                                                                                                                                                                                                                                                                                                                                                                     |           |         |         |
| Ø | Foundry College<br>Ofsted Rating: Good   Pupils: 15   Distance:1.15                                   |         |                                                                                                                                                                                                                                                                                                                                                                                                                                                                                                                                                                                                                                                                                                                                                                                                                                                                                                                                                                                                                                                                                                                                                                                                                                                                                                                                                                                                                                                                                                                                                                                                                                                                                                                                                                                                                                                                                                                                                                                                                                                                                                                                     |           |         |         |
| 8 | Meadow Vale Primary School<br>Ofsted Rating: Good   Pupils: 600   Distance:1.21                       |         | <ul> <li>Image: A start of the start of</li></ul> |           |         |         |