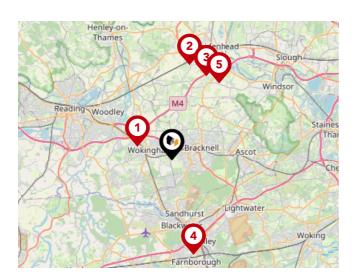

#### National Rail Stations

| Pin | Name                       | Distance   |
|-----|----------------------------|------------|
|     | Bracknell Rail Station     | 1.88 miles |
| 2   | Wokingham Rail Station     | 2.09 miles |
| 3   | Martins Heron Rail Station | 3.12 miles |

### Trunk Roads/Motorways

| Pin | Name        | Distance   |
|-----|-------------|------------|
| 1   | M4 J10      | 2.73 miles |
| 2   | A404(M) J9  | 7.13 miles |
| 3   | A404(M) J9A | 6.72 miles |
| 4   | M3 J4       | 7.2 miles  |
| 5   | M4 J8       | 6.65 miles |

#### Airports/Helipads

| Pin | Name                           | Distance    |
|-----|--------------------------------|-------------|
|     | Heathrow Airport               | 15.27 miles |
| 2   | Heathrow Airport<br>Terminal 4 | 15.26 miles |
| 3   | Kidlington                     | 36.2 miles  |
| 4   | Gatwick Airport                | 32.13 miles |