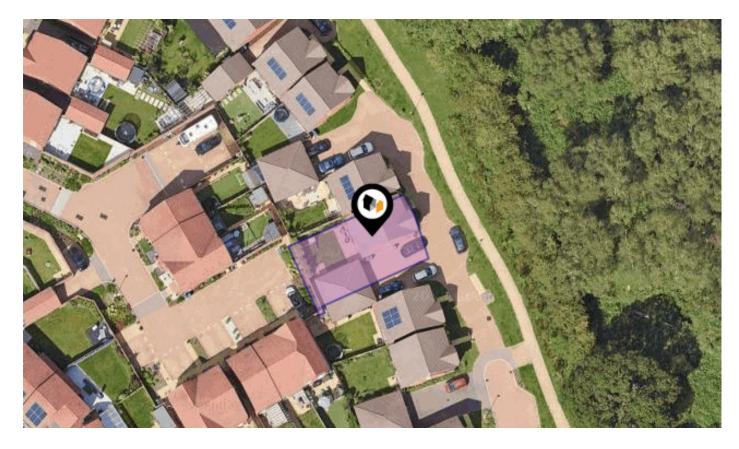

See More Online

# KFB: Key Facts For Buyers

A Guide to This Property & the Local Area

Tuesday 21<sup>st</sup> January 2025



### STAG WALK, BINFIELD, BRACKNELL, RG42

#### **Avocado Property**

07519 024 359 matt.m@avocadopropertyagents.co.uk www.avocadopropertyagents.co.uk





### Property **Overview**





#### Property

| Туре:            | Detached                                   | Tenure: | Freehold |  |
|------------------|--------------------------------------------|---------|----------|--|
| Bedrooms:        | 4                                          |         |          |  |
| Floor Area:      | 1,194 ft <sup>2</sup> / 111 m <sup>2</sup> |         |          |  |
| Plot Area:       | 0.06 acres                                 |         |          |  |
| Council Tax :    | Band E                                     |         |          |  |
| Annual Estimate: | £2,507