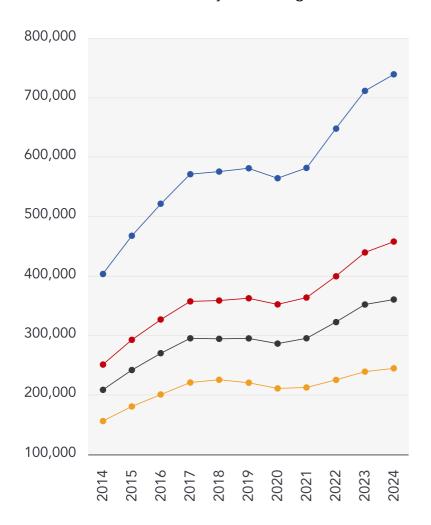

## Market **House Price Statistics**

### 10 Year History of Average House Prices by Property Type in RG7