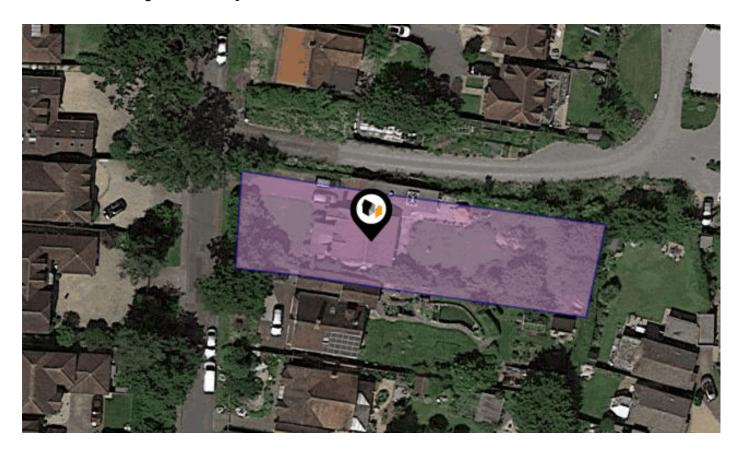

## KFB: Key Facts For Buyers

A Guide to This Property & the Local Area

Wednesday 11<sup>th</sup> September 2024

**GROVELANDS ROAD, SPENCERS WOOD, READING, RG7** 