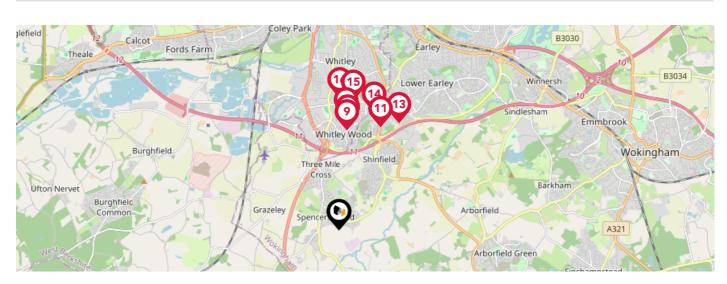

## Area **Schools**

|   |                                                                                                                            | Nursery | Primary      | Secondary    | College | Private |
|---|----------------------------------------------------------------------------------------------------------------------------|---------|--------------|--------------|---------|---------|
| 1 | Oakbank Ofsted Rating: Requires improvement   Pupils: 522   Distance:0.54                                                  |         |              | $\checkmark$ |         |         |
| 2 | Lambs Lane Primary School Ofsted Rating: Good   Pupils: 202   Distance:0.76                                                |         | <b>✓</b>     |              |         |         |
| 3 | The Vine Christian School Ofsted Rating: Good   Pupils: 28   Distance:0.79                                                 |         |              | V            |         |         |
| 4 | Alder Grove Church of England Primary School Ofsted Rating: Good   Pupils: 290   Distance: 0.82                            |         | <b>▽</b>     |              |         |         |
| 5 | Shinfield Infant and Nursery School Ofsted Rating: Good   Pupils: 307   Distance:1.08                                      |         | <b>✓</b>     |              |         |         |
| 6 | Shinfield St Mary's CofE Junior School Ofsted Rating: Good   Pupils: 358   Distance:1.12                                   |         | <b>✓</b>     |              |         |         |
| 7 | Grazeley Parochial Church of England Aided Primary School Ofsted Rating: Requires improvement   Pupils: 203   Distance:1.3 |         | <b>✓</b>     |              |         |         |
| 8 | Geoffrey Field Infant School Ofsted Rating: Outstanding   Pupils: 313   Distance:1.86                                      |         | $\checkmark$ |              |         |         |

## Area **Schools**

|     |                                                                                           | Nursery      | Primary      | Secondary    | College | Private |
|-----|-------------------------------------------------------------------------------------------|--------------|--------------|--------------|---------|---------|
| 9   | Geoffrey Field Junior School Ofsted Rating: Good   Pupils: 354   Distance:1.86            |              | <b>✓</b>     |              |         |         |
| 10  | Christ The King Catholic Primary School Ofsted Rating: Good   Pupils: 327   Distance:1.94 |              | $\checkmark$ |              |         |         |
| 11) | Crosfields School Ofsted Rating: Not Rated   Pupils: 777   Distance: 2.06                 |              |              | $\checkmark$ |         |         |
| 12  | John Madejski Academy Ofsted Rating: Serious Weaknesses   Pupils: 871   Distance:2.07     |              |              | $\checkmark$ |         |         |
| 13  | Hillside Primary School Ofsted Rating: Good   Pupils: 457   Distance:2.28                 |              | <b>✓</b>     |              |         |         |
| 14  | The Ridgeway Primary School Ofsted Rating: Good   Pupils: 410   Distance: 2.28            |              | <b>✓</b>     |              |         |         |
| 15) | Blagdon Nursery School Ofsted Rating: Outstanding   Pupils: 152   Distance: 2.42          | $\checkmark$ |              |              |         |         |
| 16  | Whitley Park Primary and Nursery School Ofsted Rating: Good   Pupils: 571   Distance:2.44 |              | <b>▽</b>     |              |         |         |