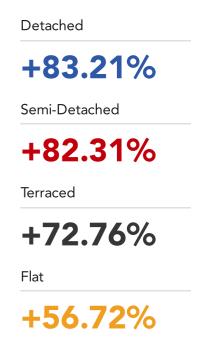

## Market **House Price Statistics**

### 10 Year History of Average House Prices by Property Type in RG7