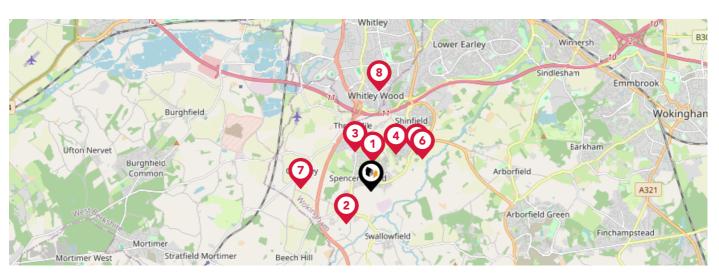

## Area **Schools**

|   |                                                                                                                            | Nursery | Primary      | Secondary    | College | Private |
|---|----------------------------------------------------------------------------------------------------------------------------|---------|--------------|--------------|---------|---------|
| 1 | Oakbank Ofsted Rating: Requires improvement   Pupils: 522   Distance:0.54                                                  |         |              | $\checkmark$ |         |         |
| 2 | Lambs Lane Primary School Ofsted Rating: Good   Pupils: 202   Distance:0.76                                                |         | <b>✓</b>     |              |         |         |
| 3 | The Vine Christian School Ofsted Rating: Good   Pupils: 28   Distance:0.79                                                 |         |              | V            |         |         |
| 4 | Alder Grove Church of England Primary School Ofsted Rating: Good   Pupils: 290   Distance: 0.82                            |         | <b>▽</b>     |              |         |         |
| 5 | Shinfield Infant and Nursery School Ofsted Rating: Good   Pupils: 307   Distance:1.08                                      |         | <b>✓</b>     |              |         |         |
| 6 | Shinfield St Mary's CofE Junior School Ofsted Rating: Good   Pupils: 358   Distance:1.12                                   |         | <b>✓</b>     |              |         |         |
| 7 | Grazeley Parochial Church of England Aided Primary School Ofsted Rating: Requires improvement   Pupils: 203   Distance:1.3 |         | <b>✓</b>     |              |         |         |
| 8 | Geoffrey Field Infant School Ofsted Rating: Outstanding   Pupils: 313   Distance:1.86                                      |         | $\checkmark$ |              |         |         |

## Area **Schools**

|     |                                                                                           | Nursery      | Primary      | Secondary    | College | Private |
|-----|-------------------------------------------------------------------------------------------|--------------|--------------|--------------|---------|---------|
| 9   | Geoffrey Field Junior School Ofsted Rating: Good   Pupils: 354   Distance:1.86            |              | <b>✓</b>     |              |         |         |
| 10  | Christ The King Catholic Primary School Ofsted Rating: Good   Pupils: 327   Distance:1.94 |              | $\checkmark$ |              |         |         |
| 11) | Crosfields School Ofsted Rating: Not Rated   Pupils: 777   Distance: 2.06                 |              |              | $\checkmark$ |         |         |
| 12  | John Madejski Academy Ofsted Rating: Serious Weaknesses   Pupils: 871   Distance:2.07     |              |              | $\checkmark$ |         |         |
| 13  | Hillside Primary School Ofsted Rating: Good   Pupils: 457   Distance:2.28                 |              | <b>✓</b>     |              |         |         |
| 14  | The Ridgeway Primary School Ofsted Rating: Good   Pupils: 410   Distance: 2.28            |              | <b>✓</b>     |              |         |         |
| 15) | Blagdon Nursery School Ofsted Rating: Outstanding   Pupils: 152   Distance: 2.42          | $\checkmark$ |              |              |         |         |
| 16  | Whitley Park Primary and Nursery School Ofsted Rating: Good   Pupils: 571   Distance:2.44 |              | <b>▽</b>     |              |         |         |