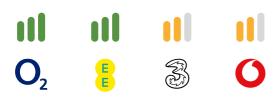

### Local Area

**Local Authority:** Newham **Conservation Area:** No Flood Risk: • Rivers & Seas Very Low • Surface Water Medium

**Estimated Broadband Speeds** (Standard - Superfast - Ultrafast)

mb/s

**Mobile Coverage:** (based on calls indoors)