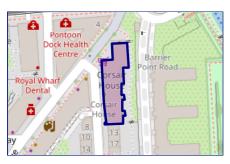

## Property Multiple Title Plans

There have been multiple title plans detected at this address. Here, we have compiled the available information about these plans and - where applicable for leasehold plans - the term lengths related to them.

### Freehold Title Plan

### EGL434755

### **Leasehold Title Plans**

### TGL512874

| Start Date:<br>End Date: |
|--------------------------|
| Lease Term:              |
| Term Remaining:          |

01/02/2015 02/02/2140 125 years from 2 February 2015 115 years

### TGL419316

Start Date: End Date: Lease Term:

Term Remaining:

16/05/2018 02/02/2140 125 years (less 10 days) from and including the 2 February 2015 115 years