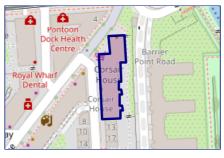

## Property Multiple Title Plans

There have been multiple title plans detected at this address. Here, we have compiled the available information about these plans and - where applicable for leasehold plans - the term lengths related to them.

### **Leasehold Title Plans**

### TGL512874

| Start Date:<br>End Date: |
|--------------------------|
| Lease Term:              |
| Term Remaining:          |

01/02/2015 02/02/2140 125 years from 2 February 2015 115 years

### TGL419316

Start Date: End Date: Lease Term:

Term Remaining:

16/05/2018 02/02/2140 125 years (less 10 days) from and including the 2 February 2015 115 years