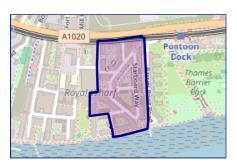

### Bus Stops/Stations

| Pin | Name                        | Distance   |
|-----|-----------------------------|------------|
| 1   | Silvertown South Car Park   | 0.09 miles |
| 2   | Pontoon Dock Station<br>DLR | 0.1 miles  |
| 3   | Mill Road                   | 0.13 miles |
| 4   | Royal Crest Avenue          | 0.18 miles |
| 5   | Boxley Street               | 0.25 miles |

### Local Connections

| Pin | Name                                    | Distance   |
|-----|-----------------------------------------|------------|
|     | West Silvertown DLR<br>Station          | 0.35 miles |
| 2   | Prince Regent DLR Station               | 0.59 miles |
| 3   | Custom House (for ExCel)<br>DLR Station | 0.61 miles |

### Ferry Terminals

| Pin | Name                 | Distance   |
|-----|----------------------|------------|
|     | Royal Wharf Pier     | 0.34 miles |
| 2   | Barrier Gardens Pier | 0.62 miles |
| 3   | North Greenwich Pier | 0.96 miles |