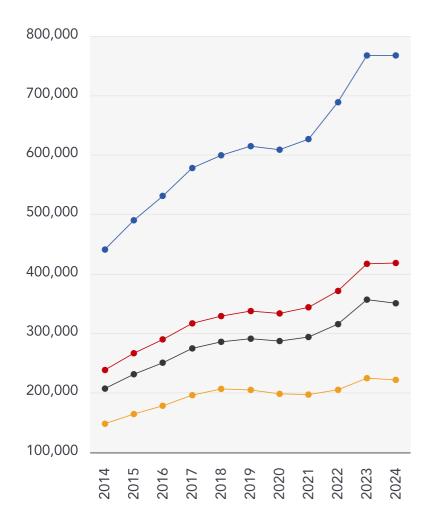

## Market House Price Statistics

#### 10 Year History of Average House Prices by Property Type in RH10

Detached

+73.97%

Semi-Detached

**+75.35**%

Terraced

+69.17%

Flat

+49.74%