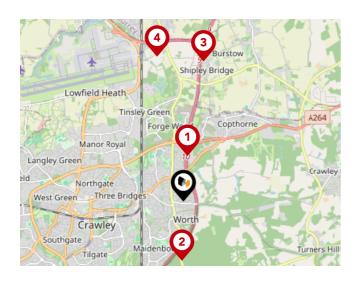

## Area **Schools**

|                                       | Lowfield Heath                        | Shipley Bridge | 4264         | Felbridge<br>North End |
|---------------------------------------|---------------------------------------|----------------|--------------|------------------------|
|                                       | Manor Royal                           | 1072           |              | East Grinste           |
| A A A A A A A A A A A A A A A A A A A | Langley Green                         |                |              |                        |
| Rusper                                | Ifield 16 Ja<br>West Green Thi 10 Jge |                | Crawley Down |                        |
|                                       | West Green Thr 10 dge                 | s Miles        |              | Sunnys                 |
| Ifield West                           | Crawle 13                             | Worth          | 1070         | S / S CAR              |
|                                       | Southgate                             | 11 MA          | Turners Hill | The of the second      |
| Kilnwood Vale                         | Tilgate                               |                | runners enn  |                        |
| Faygate                               | Broadfield                            | Worth Forest   |              | Gravetye               |

|          |                                                                                                   | Nursery | Primary | Secondary | College | Private |
|----------|---------------------------------------------------------------------------------------------------|---------|---------|-----------|---------|---------|
| <b>?</b> | Oriel High School<br>Ofsted Rating: Good   Pupils: 1497   Distance:1.23                           |         |         |           |         |         |
| 10       | Three Bridges Primary School Ofsted Rating: Requires improvement   Pupils: 670   Distance:1.24    |         |         |           |         |         |
|          | Brook Infant School and Nursery<br>Ofsted Rating: Good   Pupils: 176   Distance:1.3               |         |         |           |         |         |
| 12       | Fairway Infant School, Copthorne<br>Ofsted Rating: Good   Pupils: 164   Distance:1.38             |         |         |           |         |         |
| 13       | St Andrew's CofE Primary School<br>Ofsted Rating: Good   Pupils: 204   Distance: 1.43             |         |         |           |         |         |
| 14       | The Gatwick School<br>Ofsted Rating: Good   Pupils: 885   Distance:1.52                           |         |         |           |         |         |
| 15       | Copthorne CofE Junior School<br>Ofsted Rating: Requires improvement   Pupils: 218   Distance:1.67 |         |         |           |         |         |
| 16       | Northgate Primary School<br>Ofsted Rating: Good   Pupils: 654   Distance:1.76                     |         |         |           |         |         |