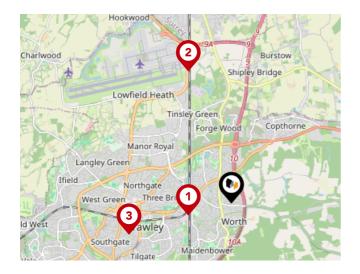

## Area **Schools**

|               |                          | Bige Wood Copthorne Control Read A264                                                                                                                                                                                                                                                                                                                                                                                                                                                                                                                                                                                                                                                                                                                                                                                                                                                                                                                                                                                                                                                                                                                                                                                                                                                                                                                                                                                                                                                                                                                                                                                                                                                                                                                                                                                                                                                                                                                                                                                                                                                                                          |
|---------------|--------------------------|--------------------------------------------------------------------------------------------------------------------------------------------------------------------------------------------------------------------------------------------------------------------------------------------------------------------------------------------------------------------------------------------------------------------------------------------------------------------------------------------------------------------------------------------------------------------------------------------------------------------------------------------------------------------------------------------------------------------------------------------------------------------------------------------------------------------------------------------------------------------------------------------------------------------------------------------------------------------------------------------------------------------------------------------------------------------------------------------------------------------------------------------------------------------------------------------------------------------------------------------------------------------------------------------------------------------------------------------------------------------------------------------------------------------------------------------------------------------------------------------------------------------------------------------------------------------------------------------------------------------------------------------------------------------------------------------------------------------------------------------------------------------------------------------------------------------------------------------------------------------------------------------------------------------------------------------------------------------------------------------------------------------------------------------------------------------------------------------------------------------------------|
| A Contraction | Manor Royal              | Crowley control of the Control of |
| Langley Green |                          | 3 1                                                                                                                                                                                                                                                                                                                                                                                                                                                                                                                                                                                                                                                                                                                                                                                                                                                                                                                                                                                                                                                                                                                                                                                                                                                                                                                                                                                                                                                                                                                                                                                                                                                                                                                                                                                                                                                                                                                                                                                                                                                                                                                            |
| Ifield        | Northgate                | Pound Hill O                                                                                                                                                                                                                                                                                                                                                                                                                                                                                                                                                                                                                                                                                                                                                                                                                                                                                                                                                                                                                                                                                                                                                                                                                                                                                                                                                                                                                                                                                                                                                                                                                                                                                                                                                                                                                                                                                                                                                                                                                                                                                                                   |
| West Green    | Three Bridges            | Horsepasture<br>Wood                                                                                                                                                                                                                                                                                                                                                                                                                                                                                                                                                                                                                                                                                                                                                                                                                                                                                                                                                                                                                                                                                                                                                                                                                                                                                                                                                                                                                                                                                                                                                                                                                                                                                                                                                                                                                                                                                                                                                                                                                                                                                                           |
| West          | Crawley<br>Furnace Green | Worth<br>Balcombe Road                                                                                                                                                                                                                                                                                                                                                                                                                                                                                                                                                                                                                                                                                                                                                                                                                                                                                                                                                                                                                                                                                                                                                                                                                                                                                                                                                                                                                                                                                                                                                                                                                                                                                                                                                                                                                                                                                                                                                                                                                                                                                                         |

|   |                                                                                                            | Nursery | Primary      | Secondary    | College | Private |
|---|------------------------------------------------------------------------------------------------------------|---------|--------------|--------------|---------|---------|
| • | Pound Hill Junior School, Crawley<br>Ofsted Rating: Good   Pupils: 357   Distance:0.51                     |         |              |              |         |         |
| 2 | Pound Hill Infant Academy<br>Ofsted Rating: Outstanding   Pupils: 270   Distance:0.51                      |         |              |              |         |         |
| 3 | Milton Mount Primary School<br>Ofsted Rating: Good   Pupils: 618   Distance:0.65                           |         |              |              |         |         |
| 4 | Serenity School Crawley<br>Ofsted Rating: Good   Pupils: 109   Distance:0.84                               |         |              | $\checkmark$ |         |         |
| 5 | Maidenbower Junior School<br>Ofsted Rating: Good   Pupils: 570   Distance:0.95                             |         | $\checkmark$ |              |         |         |
| 6 | Maidenbower Infant School and Nursery<br>Ofsted Rating: Requires improvement   Pupils: 251   Distance:0.95 |         |              |              |         |         |
| Ø | Hazelwick School<br>Ofsted Rating: Outstanding   Pupils: 1883   Distance:1.07                              |         |              |              |         |         |
| 8 | Forge Wood Primary School Ofsted Rating: Outstanding   Pupils: 390   Distance:1.18                         |         |              |              |         |         |