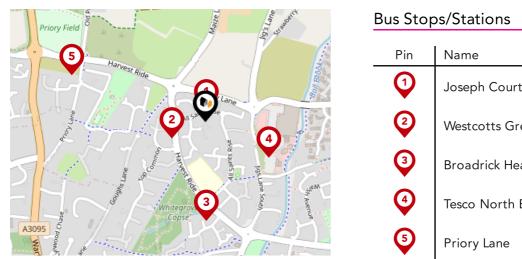

### Area Transport (Local)

| Pin | Name                  | Distance   |
|-----|-----------------------|------------|
| 1   | Joseph Court          | 0.03 miles |
| 2   | Westcotts Green       | 0.09 miles |
| 3   | Broadrick Heath       | 0.23 miles |
| 4   | Tesco North Bracknell | 0.17 miles |
| 5   | Priory Lane           | 0.33 miles |