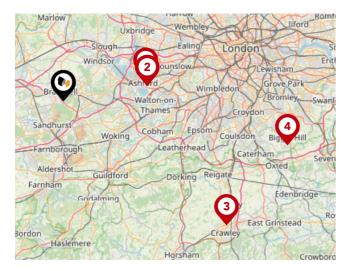

#### National Rail Stations

| Pin | Name                       | Distance   |
|-----|----------------------------|------------|
|     | Bracknell Rail Station     | 1.22 miles |
| 2   | Martins Heron Rail Station | 1.47 miles |
| 3   | Ascot Rail Station         | 2.96 miles |

### Trunk Roads/Motorways

| Pin | Name        | Distance   |
|-----|-------------|------------|
| 1   | M4 J8       | 5.06 miles |
| 2   | A404(M) J9A | 5.53 miles |
| 3   | M3 J3       | 5.48 miles |
| 4   | A404(M) J9  | 6.44 miles |
| 5   | M3 J4       | 7.77 miles |

#### Airports/Helipads

| Pin | Name                           | Distance    |
|-----|--------------------------------|-------------|
| 1   | Heathrow Airport               | 12.62 miles |
| 2   | Heathrow Airport<br>Terminal 4 | 12.62 miles |
| 3   | Gatwick Airport                | 30.44 miles |
| 4   | Leaves Green                   | 33.84 miles |