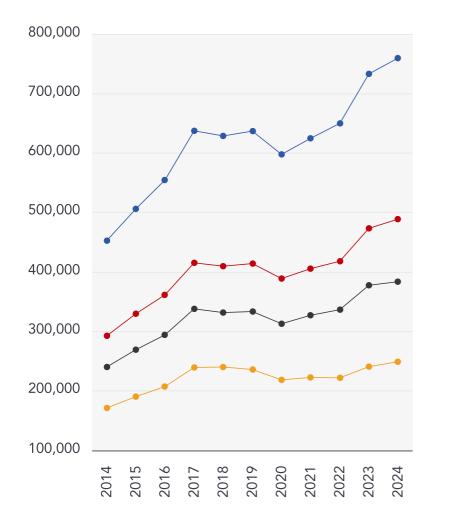

#### 10 Year History of Average House Prices by Property Type in RG42

Detached

+67.78%

Semi-Detached

+66.97%

Terraced

+59.63%

Flat

+45.31%