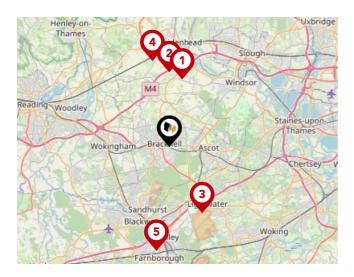

### Area **Schools**

| Forest Road<br>Forest Road                                      | B3017<br>Newell Green B304 B304 Forest Road B304 Brockside |
|-----------------------------------------------------------------|----------------------------------------------------------------------------------------------------------------------------------------------------------------------------------------------------------------------------------------------------------------------------------------------------------------------------------------------------------------------------------------------------------------------------------------------------------------------------------------------------------------------------------------------------------------------------------------------------------------------------------------------------------------------------------------------------------------------------------------------------------------------------------------------------------------------------------------------------------------------------------------------------------------------------------------------------------------------------------------------------------------------------------------------------------------------------------------------------------------------------------------------------------------------------------------------------------------------------------------------------------------------------------------------------------------------------------------------------------------------------------------------------------------------------------------------------------------------------------------------------------------------------------------------------------------------------------------------------------------------------------------------------------------------------------------------------------------------------------------------------------------------------------------------------------------------------------------------------------------------------------------------------------------------------------------------------------------------------------------------------------------------------------------------------------------------------------------------------------------------------------|
| Temple Park                                                     |                                                                                                                                                                                                                                                                                                                                                                                                                                                                                                                                                                                                                                                                                                                                                                                                                                                                                                                                                                                                                                                                                                                                                                                                                                                                                                                                                                                                                                                                                                                                                                                                                                                                                                                                                                                                                                                                                                                                                                                                                                                                                                                                  |
| uppid Beech Roundabout                                          | Chavey Down North Ascot<br>Brackr 7                                                                                                                                                                                                                                                                                                                                                                                                                                                                                                                                                                                                                                                                                                                                                                                                                                                                                                                                                                                                                                                                                                                                                                                                                                                                                                                                                                                                                                                                                                                                                                                                                                                                                                                                                                                                                                                                                                                                                                                                                                                                                              |
| Coppid Beech Roundabout Bentshire Way<br>Southern<br>Industrial | Martin's Heron<br>//Whitmore A329 Ascot                                                                                                                                                                                                                                                                                                                                                                                                                                                                                                                                                                                                                                                                                                                                                                                                                                                                                                                                                                                                                                                                                                                                                                                                                                                                                                                                                                                                                                                                                                                                                                                                                                                                                                                                                                                                                                                                                                                                                                                                                                                                                          |

|   |                                                                                                            | Nursery | Primary | Secondary    | College | Private |
|---|------------------------------------------------------------------------------------------------------------|---------|---------|--------------|---------|---------|
| • | Warfield Church of England Primary School<br>Ofsted Rating: Good   Pupils: 452   Distance:0.19             |         |         |              |         |         |
| 2 | Whitegrove Primary School<br>Ofsted Rating: Good   Pupils: 421   Distance:0.5                              |         |         |              |         |         |
| 3 | Sandy Lane Primary School<br>Ofsted Rating: Good   Pupils: 450   Distance:0.65                             |         |         |              |         |         |
| 4 | Garth Hill College<br>Ofsted Rating: Good   Pupils: 1476   Distance:0.72                                   |         |         |              |         |         |
| 5 | Holly Spring Primary School<br>Ofsted Rating: Good   Pupils: 642   Distance:0.8                            |         |         |              |         |         |
| 6 | Kennel Lane School<br>Ofsted Rating: Good   Pupils:0   Distance:0.89                                       |         |         | $\checkmark$ |         |         |
| Ø | <b>St Joseph's Catholic Primary School, Bracknell</b><br>Ofsted Rating: Good   Pupils: 209   Distance:0.93 |         |         |              |         |         |
| 8 | Lambrook School<br>Ofsted Rating: Not Rated   Pupils: 630   Distance:1.04                                  |         |         |              |         |         |