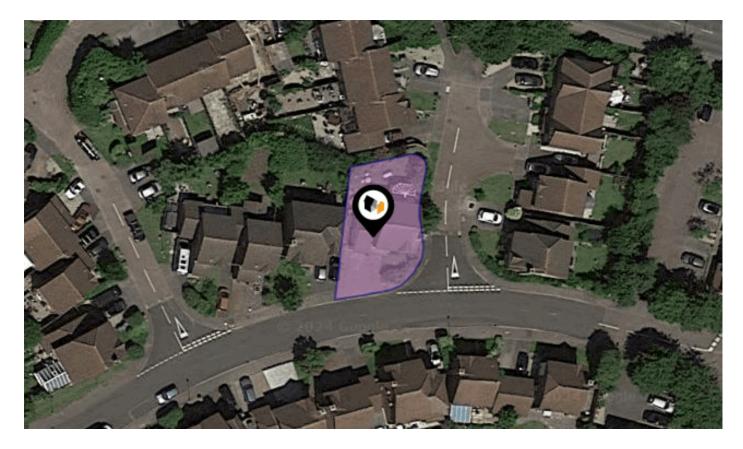

### ALL SAINTS RISE, WARFIELD, BRACKNELL, RG42

#### Local Area

| Local Authority:          | Bracknell forest |  |
|---------------------------|------------------|--|
| <b>Conservation Area:</b> | No               |  |
| Flood Risk:               |                  |  |
| • Rivers & Seas           | No Risk          |  |
| • Surface Water           | High             |  |