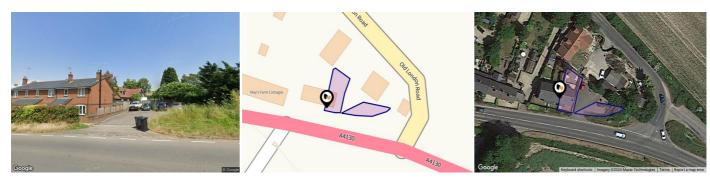

### LAVENDER TERRACE, EWELME, WALLINGFORD, OX10

#### Property

| Туре:            | Semi-Detached                             | Tenure: | Freehold |  |
|------------------|-------------------------------------------|---------|----------|--|
| Bedrooms:        | 3                                         |         |          |  |
| Floor Area:      | 1,033 ft <sup>2</sup> / 96 m <sup>2</sup> |         |          |  |
| Plot Area:       | 0.06 acres                                |         |          |  |
| Year Built :     | After 2007                                |         |          |  |
| Council Tax :    | Band D                                    |         |          |  |
| Annual Estimate: | £2,357                                    |         |          |  |
| Title Number:    | ON234374                                  |         |          |  |
|                  |                                           |         |          |  |