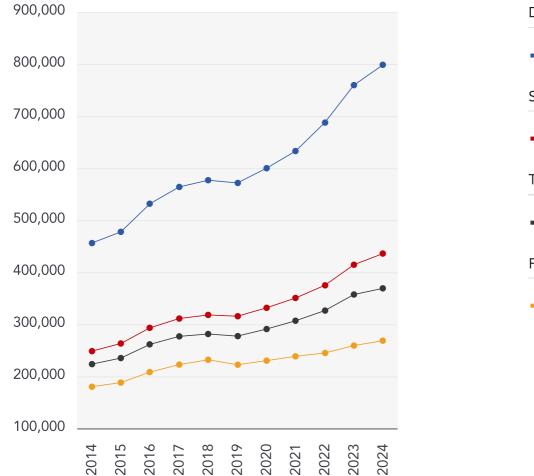

## Market House Price Statistics

#### 10 Year History of Average House Prices by Property Type in OX10

Detached

+75.07%

Semi-Detached

**+75.42%** 

Terraced

+65.11%

Flat

+49.1%