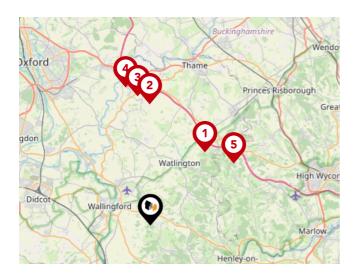

## Area **Schools**

| North M<br>South M<br>on Upthorpe<br>Aston Tirre | oreton<br>Cholsey<br>North Stoke                                                                | uffield | Cookley Gree<br>Park Corner                                                                                                                                                                                                                                                                                                                                                                                                                                                                                                                                                                                                                                                                                                                                                                                                                                                                                                                                                                                                                                                                                                                                                                                                                                                                                                                                                                                                                                                                                                                                                                                                                                                                                                                                                                                                                                                                                                                                                                                                                                                                                                | n         | Oxfordshire | Fav     |
|--------------------------------------------------|-------------------------------------------------------------------------------------------------|---------|----------------------------------------------------------------------------------------------------------------------------------------------------------------------------------------------------------------------------------------------------------------------------------------------------------------------------------------------------------------------------------------------------------------------------------------------------------------------------------------------------------------------------------------------------------------------------------------------------------------------------------------------------------------------------------------------------------------------------------------------------------------------------------------------------------------------------------------------------------------------------------------------------------------------------------------------------------------------------------------------------------------------------------------------------------------------------------------------------------------------------------------------------------------------------------------------------------------------------------------------------------------------------------------------------------------------------------------------------------------------------------------------------------------------------------------------------------------------------------------------------------------------------------------------------------------------------------------------------------------------------------------------------------------------------------------------------------------------------------------------------------------------------------------------------------------------------------------------------------------------------------------------------------------------------------------------------------------------------------------------------------------------------------------------------------------------------------------------------------------------------|-----------|-------------|---------|
|                                                  |                                                                                                 | Nursery | Primary                                                                                                                                                                                                                                                                                                                                                                                                                                                                                                                                                                                                                                                                                                                                                                                                                                                                                                                                                                                                                                                                                                                                                                                                                                                                                                                                                                                                                                                                                                                                                                                                                                                                                                                                                                                                                                                                                                                                                                                                                                                                                                                    | Secondary | College     | Private |
| •                                                | Ewelme CofE Primary School<br>Ofsted Rating: Good   Pupils: 79   Distance:1.7                   |         |                                                                                                                                                                                                                                                                                                                                                                                                                                                                                                                                                                                                                                                                                                                                                                                                                                                                                                                                                                                                                                                                                                                                                                                                                                                                                                                                                                                                                                                                                                                                                                                                                                                                                                                                                                                                                                                                                                                                                                                                                                                                                                                            |           |             |         |
| 2                                                | <b>RAF Benson Community Primary School</b><br>Ofsted Rating: Good   Pupils: 154   Distance:1.72 |         |                                                                                                                                                                                                                                                                                                                                                                                                                                                                                                                                                                                                                                                                                                                                                                                                                                                                                                                                                                                                                                                                                                                                                                                                                                                                                                                                                                                                                                                                                                                                                                                                                                                                                                                                                                                                                                                                                                                                                                                                                                                                                                                            |           |             |         |
| 3                                                | Crowmarsh Gifford Church of England School<br>Ofsted Rating: Good   Pupils: 233   Distance:2.43 |         |                                                                                                                                                                                                                                                                                                                                                                                                                                                                                                                                                                                                                                                                                                                                                                                                                                                                                                                                                                                                                                                                                                                                                                                                                                                                                                                                                                                                                                                                                                                                                                                                                                                                                                                                                                                                                                                                                                                                                                                                                                                                                                                            |           |             |         |
| 4                                                | Nettlebed Community School<br>Ofsted Rating: Good   Pupils: 159   Distance:2.99                 |         |                                                                                                                                                                                                                                                                                                                                                                                                                                                                                                                                                                                                                                                                                                                                                                                                                                                                                                                                                                                                                                                                                                                                                                                                                                                                                                                                                                                                                                                                                                                                                                                                                                                                                                                                                                                                                                                                                                                                                                                                                                                                                                                            |           |             |         |
| 5                                                | Benson Church of England Primary School<br>Ofsted Rating: Good   Pupils: 291   Distance:3.13    |         |                                                                                                                                                                                                                                                                                                                                                                                                                                                                                                                                                                                                                                                                                                                                                                                                                                                                                                                                                                                                                                                                                                                                                                                                                                                                                                                                                                                                                                                                                                                                                                                                                                                                                                                                                                                                                                                                                                                                                                                                                                                                                                                            |           |             |         |
| 6                                                | <b>St John's Primary School</b><br>Ofsted Rating: Good   Pupils: 211   Distance:3.2             |         | $\checkmark$                                                                                                                                                                                                                                                                                                                                                                                                                                                                                                                                                                                                                                                                                                                                                                                                                                                                                                                                                                                                                                                                                                                                                                                                                                                                                                                                                                                                                                                                                                                                                                                                                                                                                                                                                                                                                                                                                                                                                                                                                                                                                                               |           |             |         |
| 7                                                | Wallingford School         Ofsted Rating: Good   Pupils: 1411   Distance:3.24                   |         |                                                                                                                                                                                                                                                                                                                                                                                                                                                                                                                                                                                                                                                                                                                                                                                                                                                                                                                                                                                                                                                                                                                                                                                                                                                                                                                                                                                                                                                                                                                                                                                                                                                                                                                                                                                                                                                                                                                                                                                                                                                                                                                            |           |             |         |
| 8                                                | Stoke Row CofE Primary School<br>Ofsted Rating: Good   Pupils: 64   Distance:3.38               |         | Image: A start of the start |           |             |         |

## Area **Schools**

|          |                                                                                                                                       | Nursery | Primary | Secondary | College | Private |
|----------|---------------------------------------------------------------------------------------------------------------------------------------|---------|---------|-----------|---------|---------|
| <b>?</b> | St Nicholas' Church of England Infants' School and Nursery<br>Class, Wallingford<br>Ofsted Rating: Good   Pupils: 175   Distance:3.45 |         |         |           |         |         |
| 10       | Fir Tree Junior School<br>Ofsted Rating: Good   Pupils: 234   Distance:3.59                                                           |         |         |           |         |         |
| 1        | Checkendon Church of England (A) Primary School<br>Ofsted Rating: Good   Pupils: 60   Distance:3.68                                   |         |         |           |         |         |
| 12       | Watlington Primary School           Ofsted Rating: Outstanding   Pupils: 210   Distance:4.21                                          |         |         |           |         |         |
| 13       | Icknield Community College<br>Ofsted Rating: Good   Pupils: 732   Distance:4.21                                                       |         |         |           |         |         |
| 14       | Woodcote Primary School<br>Ofsted Rating: Good   Pupils: 166   Distance:4.29                                                          |         |         |           |         |         |
| 15       | Langtree School<br>Ofsted Rating: Good   Pupils: 621   Distance:4.33                                                                  |         |         |           |         |         |
| 16       | The Oratory School Ofsted Rating: Not Rated   Pupils: 372   Distance:4.35                                                             |         |         |           |         |         |