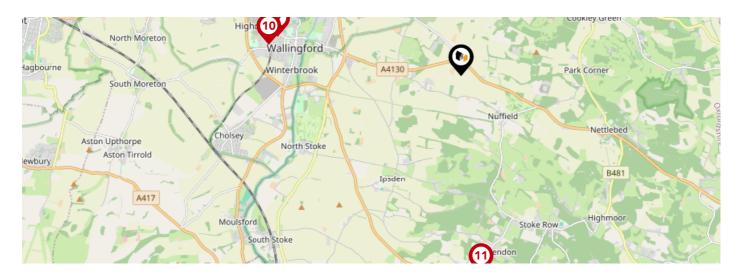

## Area **Schools**

| North M<br>South M<br>on Upthorpe<br>Aston Tirre | oreton<br>Cholsey<br>North Stoke                                                                | uffield | Cookley Gree<br>Park Corner                                                                                                                                                                                                                                                                                                                                                                                                                                                                                                                                                                                                                                                                                                                                                                                                                                                                                                                                                                                                                                                                                                                                                                                                                                                                                                                                                                                                                                                                                                                                                                                                                                                                                                                                                                                                                                                                                                                                                                                                                                                                                                | n         | Oxfordshire | Fav     |
|--------------------------------------------------|-------------------------------------------------------------------------------------------------|---------|----------------------------------------------------------------------------------------------------------------------------------------------------------------------------------------------------------------------------------------------------------------------------------------------------------------------------------------------------------------------------------------------------------------------------------------------------------------------------------------------------------------------------------------------------------------------------------------------------------------------------------------------------------------------------------------------------------------------------------------------------------------------------------------------------------------------------------------------------------------------------------------------------------------------------------------------------------------------------------------------------------------------------------------------------------------------------------------------------------------------------------------------------------------------------------------------------------------------------------------------------------------------------------------------------------------------------------------------------------------------------------------------------------------------------------------------------------------------------------------------------------------------------------------------------------------------------------------------------------------------------------------------------------------------------------------------------------------------------------------------------------------------------------------------------------------------------------------------------------------------------------------------------------------------------------------------------------------------------------------------------------------------------------------------------------------------------------------------------------------------------|-----------|-------------|---------|
|                                                  |                                                                                                 | Nursery | Primary                                                                                                                                                                                                                                                                                                                                                                                                                                                                                                                                                                                                                                                                                                                                                                                                                                                                                                                                                                                                                                                                                                                                                                                                                                                                                                                                                                                                                                                                                                                                                                                                                                                                                                                                                                                                                                                                                                                                                                                                                                                                                                                    | Secondary | College     | Private |
| •                                                | Ewelme CofE Primary School<br>Ofsted Rating: Good   Pupils: 79   Distance:1.7                   |         |                                                                                                                                                                                                                                                                                                                                                                                                                                                                                                                                                                                                                                                                                                                                                                                                                                                                                                                                                                                                                                                                                                                                                                                                                                                                                                                                                                                                                                                                                                                                                                                                                                                                                                                                                                                                                                                                                                                                                                                                                                                                                                                            |           |             |         |
| 2                                                | <b>RAF Benson Community Primary School</b><br>Ofsted Rating: Good   Pupils: 154   Distance:1.72 |         |                                                                                                                                                                                                                                                                                                                                                                                                                                                                                                                                                                                                                                                                                                                                                                                                                                                                                                                                                                                                                                                                                                                                                                                                                                                                                                                                                                                                                                                                                                                                                                                                                                                                                                                                                                                                                                                                                                                                                                                                                                                                                                                            |           |             |         |
| 3                                                | Crowmarsh Gifford Church of England School<br>Ofsted Rating: Good   Pupils: 233   Distance:2.43 |         |                                                                                                                                                                                                                                                                                                                                                                                                                                                                                                                                                                                                                                                                                                                                                                                                                                                                                                                                                                                                                                                                                                                                                                                                                                                                                                                                                                                                                                                                                                                                                                                                                                                                                                                                                                                                                                                                                                                                                                                                                                                                                                                            |           |             |         |
| 4                                                | Nettlebed Community School<br>Ofsted Rating: Good   Pupils: 159   Distance:2.99                 |         |                                                                                                                                                                                                                                                                                                                                                                                                                                                                                                                                                                                                                                                                                                                                                                                                                                                                                                                                                                                                                                                                                                                                                                                                                                                                                                                                                                                                                                                                                                                                                                                                                                                                                                                                                                                                                                                                                                                                                                                                                                                                                                                            |           |             |         |
| 5                                                | Benson Church of England Primary School<br>Ofsted Rating: Good   Pupils: 291   Distance:3.13    |         |                                                                                                                                                                                                                                                                                                                                                                                                                                                                                                                                                                                                                                                                                                                                                                                                                                                                                                                                                                                                                                                                                                                                                                                                                                                                                                                                                                                                                                                                                                                                                                                                                                                                                                                                                                                                                                                                                                                                                                                                                                                                                                                            |           |             |         |
| 6                                                | <b>St John's Primary School</b><br>Ofsted Rating: Good   Pupils: 211   Distance:3.2             |         | $\checkmark$                                                                                                                                                                                                                                                                                                                                                                                                                                                                                                                                                                                                                                                                                                                                                                                                                                                                                                                                                                                                                                                                                                                                                                                                                                                                                                                                                                                                                                                                                                                                                                                                                                                                                                                                                                                                                                                                                                                                                                                                                                                                                                               |           |             |         |
| 7                                                | Wallingford School         Ofsted Rating: Good   Pupils: 1411   Distance:3.24                   |         |                                                                                                                                                                                                                                                                                                                                                                                                                                                                                                                                                                                                                                                                                                                                                                                                                                                                                                                                                                                                                                                                                                                                                                                                                                                                                                                                                                                                                                                                                                                                                                                                                                                                                                                                                                                                                                                                                                                                                                                                                                                                                                                            |           |             |         |
| 8                                                | Stoke Row CofE Primary School<br>Ofsted Rating: Good   Pupils: 64   Distance:3.38               |         | Image: A start of the start |           |             |         |

## Area **Schools**

|          |                                                                                                                                       | Nursery | Primary | Secondary | College | Private |
|----------|---------------------------------------------------------------------------------------------------------------------------------------|---------|---------|-----------|---------|---------|
| <b>?</b> | St Nicholas' Church of England Infants' School and Nursery<br>Class, Wallingford<br>Ofsted Rating: Good   Pupils: 175   Distance:3.45 |         |         |           |         |         |
| 10       | Fir Tree Junior School<br>Ofsted Rating: Good   Pupils: 234   Distance:3.59                                                           |         |         |           |         |         |
| 1        | Checkendon Church of England (A) Primary School<br>Ofsted Rating: Good   Pupils: 60   Distance:3.68                                   |         |         |           |         |         |
| 12       | Watlington Primary School           Ofsted Rating: Outstanding   Pupils: 210   Distance:4.21                                          |         |         |           |         |         |
| 13       | Icknield Community College<br>Ofsted Rating: Good   Pupils: 732   Distance:4.21                                                       |         |         |           |         |         |
| 14       | Woodcote Primary School<br>Ofsted Rating: Good   Pupils: 166   Distance:4.29                                                          |         |         |           |         |         |
| 15       | Langtree School<br>Ofsted Rating: Good   Pupils: 621   Distance:4.33                                                                  |         |         |           |         |         |
| 16       | The Oratory School Ofsted Rating: Not Rated   Pupils: 372   Distance:4.35                                                             |         |         |           |         |         |