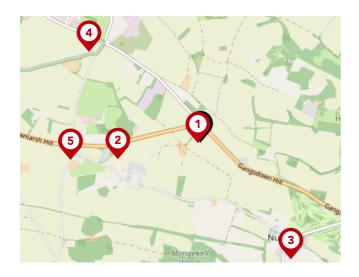

#### **Bus Stops/Stations**

| Pin | Name               | Distance   |
|-----|--------------------|------------|
| 1   | Mays Farm Cottages | 0.03 miles |
| 2   | The Cherries       | 0.78 miles |
| 3   | Churchfield        | 1.36 miles |
| 4   | Beggarsbush Hill   | 1.32 miles |
| 5   | Icknield Way       | 1.21 miles |