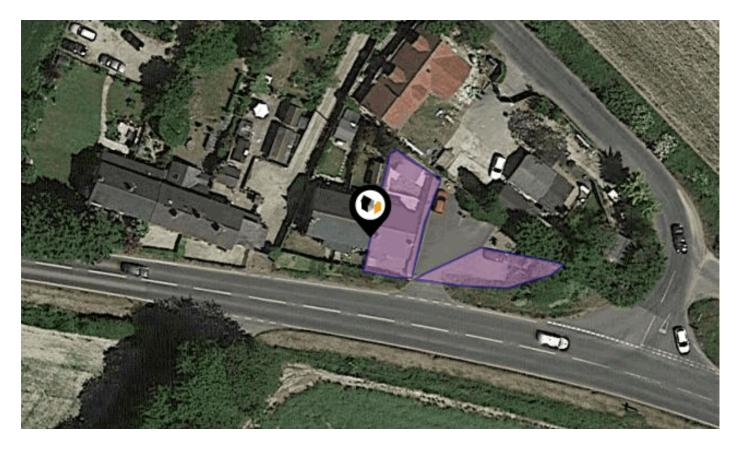

### LAVENDER TERRACE, EWELME, WALLINGFORD, OX10

#### Property

| Туре:            | Semi-Detached                             | Tenure: | Freehold |  |
|------------------|-------------------------------------------|---------|----------|--|
| Bedrooms:        | 3                                         |         |          |  |
| Floor Area:      | 1,033 ft <sup>2</sup> / 96 m <sup>2</sup> |         |          |  |
| Plot Area:       | 0.06 acres                                |         |          |  |
| Year Built :     | After 2007                                |         |          |  |
| Council Tax :    | Band D                                    |         |          |  |
| Annual Estimate: | £2,357                                    |         |          |  |
| Title Number:    | ON234374                                  |         |          |  |
|                  |                                           |         |          |  |