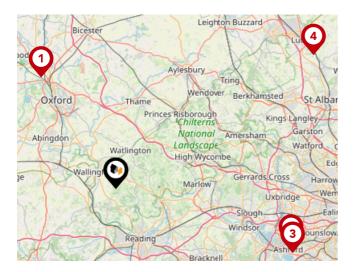

#### National Rail Stations

| Pin | Name                               | Distance   |
|-----|------------------------------------|------------|
|     | Cholsey Rail Station               | 4.78 miles |
| 2   | Goring & Streatley Rail<br>Station | 6.11 miles |
| 3   | Pangbourne Rail Station            | 7.74 miles |

#### Trunk Roads/Motorways

| Pin | Name    | Distance    |
|-----|---------|-------------|
| 1   | M40 J6  | 6.69 miles  |
| 2   | M40 J7  | 8.92 miles  |
| 3   | M40 J8  | 9.53 miles  |
| 4   | M40 J8A | 10.32 miles |
| 5   | M40 J5  | 7.59 miles  |

#### Airports/Helipads

| Pin | Name                           | Distance    |
|-----|--------------------------------|-------------|
| •   | Kidlington                     | 19.72 miles |
| 2   | Heathrow Airport               | 27.18 miles |
| 3   | Heathrow Airport<br>Terminal 4 | 27.71 miles |
| 4   | Luton Airport                  | 35.1 miles  |