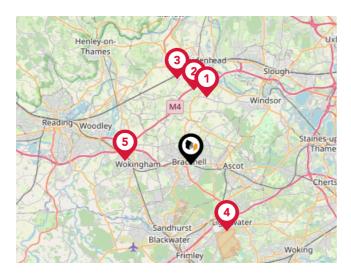

#### Airports/Helipads

| Pin | Name                                  | Distance    |
|-----|---------------------------------------|-------------|
| 1   | London Heathrow Airport<br>Terminal 5 | 11.32 miles |
| 2   | London Heathrow Airport<br>Terminal 3 | 12.41 miles |
| 3   | London Heathrow Airport               | 12.85 miles |
| 4   | London Heathrow Airport<br>Terminal 2 | 12.85 miles |