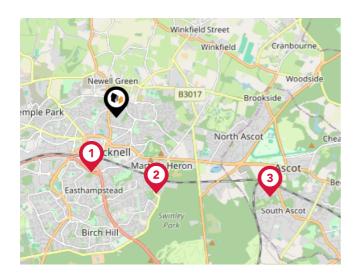

#### National Rail Stations

| Pin | Name                       | Distance   |  |
|-----|----------------------------|------------|--|
| •   | Bracknell Rail Station     | 1.12 miles |  |
| 2   | Martins Heron Rail Station | 1.59 miles |  |
| 3   | Ascot Rail Station         | 3.19 miles |  |