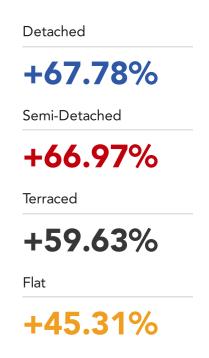

# Market **House Price Statistics**

#### 10 Year History of Average House Prices by Property Type in RG42