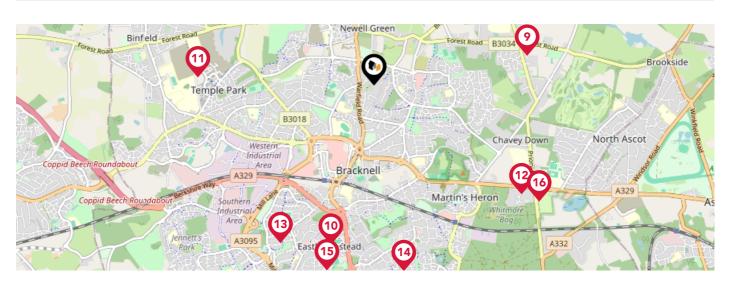

# Area **Schools**

|            |                                                                                           | Nursery | Primary  | Secondary    | College | Private |
|------------|-------------------------------------------------------------------------------------------|---------|----------|--------------|---------|---------|
| 9          | Winkfield St Mary's CofE Primary School Ofsted Rating: Good   Pupils: 190   Distance:1.44 |         | <b>✓</b> |              |         |         |
| 10         | The Brakenhale School Ofsted Rating: Good   Pupils: 1165   Distance:1.52                  |         |          | $\checkmark$ |         |         |
| 11         | King's Academy Binfield Ofsted Rating: Good   Pupils: 322   Distance:1.63                 |         | <b>▽</b> | $\checkmark$ |         |         |
| 12         | Heathfield School Ofsted Rating: Not Rated   Pupils: 188   Distance:1.69                  |         |          | $\checkmark$ |         |         |
| 13         | Wildridings Primary School Ofsted Rating: Good   Pupils: 439   Distance:1.7               |         | <b>V</b> |              |         |         |
| 14         | Harmans Water Primary School Ofsted Rating: Good   Pupils: 583   Distance:1.74            |         | <b>▽</b> |              |         |         |
| <b>1</b> 5 | Fox Hill Primary School Ofsted Rating: Good   Pupils: 223   Distance:1.77                 |         | <b>✓</b> |              |         |         |
| 16         | LVS Ascot Ofsted Rating: Not Rated   Pupils: 823   Distance:1.87                          |         |          | $\checkmark$ |         |         |