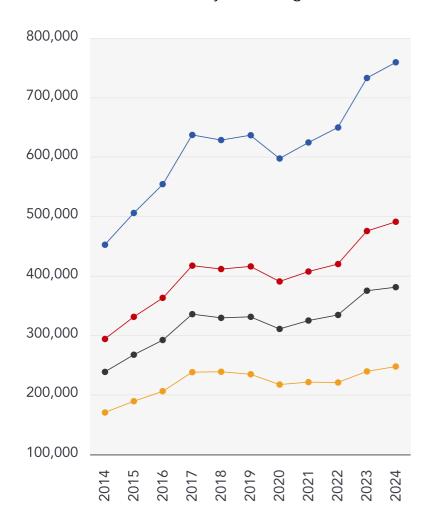

# Market **House Price Statistics**

#### 10 Year History of Average House Prices by Property Type in RG42