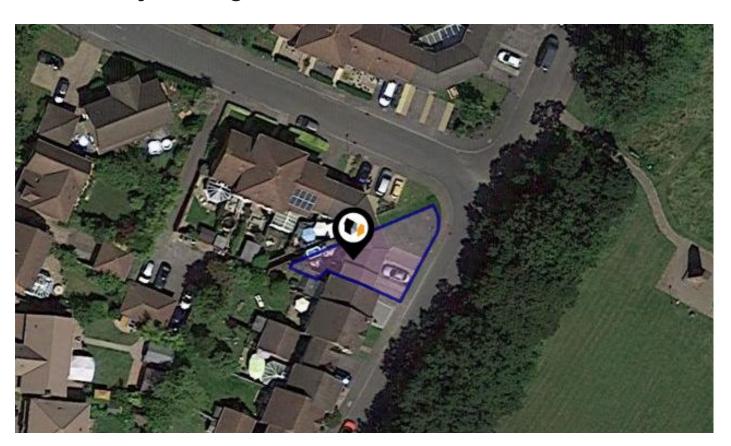

## KFB: Key Facts For Buyers

A Guide to This Property & the Local Area

Wednesday 07<sup>th</sup> August 2024

**GODDARD WAY, BRACKNELL, RG42** 

#### **Property**

Type: Terraced

**Bedrooms:** 

Plot Area: 0.05 acres Year Built: 2001 **Council Tax:** Band D **Annual Estimate:** £2,051

**Title Number:** BK368722

Freehold Tenure: