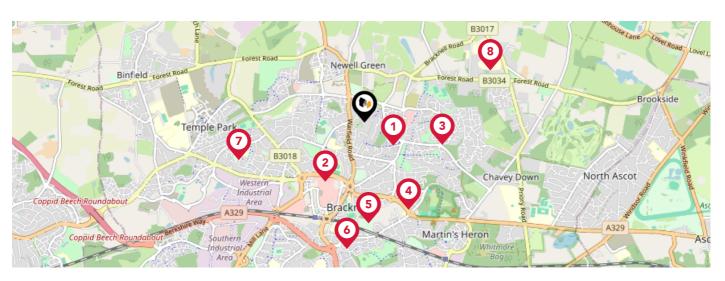

# Area **Schools**

|   |                                                                                                  | Nursery | Primary      | Secondary    | College | Private |
|---|--------------------------------------------------------------------------------------------------|---------|--------------|--------------|---------|---------|
| 1 | Warfield Church of England Primary School Ofsted Rating: Good   Pupils: 473   Distance:0.34      |         | <b>✓</b>     |              |         |         |
| 2 | Garth Hill College Ofsted Rating: Good   Pupils: 1528   Distance: 0.66                           |         |              | igvee        |         |         |
| 3 | Whitegrove Primary School Ofsted Rating: Good   Pupils: 415   Distance:0.75                      |         | $\checkmark$ |              |         |         |
| 4 | Holly Spring Primary School Ofsted Rating: Good   Pupils: 627   Distance:0.91                    |         | <b>▽</b>     |              |         |         |
| 5 | St Joseph's Catholic Primary School, Bracknell Ofsted Rating: Good   Pupils: 211   Distance:0.93 |         | <b>✓</b>     |              |         |         |
| 6 | Ranelagh School Ofsted Rating: Outstanding   Pupils: 1022   Distance:1.18                        |         |              | $\checkmark$ |         |         |
| 7 | Meadow Vale Primary School Ofsted Rating: Good   Pupils: 647   Distance:1.21                     |         | <b>✓</b>     |              |         |         |
| 8 | Lambrook School Ofsted Rating: Not Rated   Pupils: 565   Distance:1.26                           |         |              | $\checkmark$ |         |         |

# Area **Schools**

|            |                                                                                           | Nursery | Primary  | Secondary    | College | Private |
|------------|-------------------------------------------------------------------------------------------|---------|----------|--------------|---------|---------|
| 9          | Winkfield St Mary's CofE Primary School Ofsted Rating: Good   Pupils: 190   Distance:1.44 |         | <b>✓</b> |              |         |         |
| 10         | The Brakenhale School Ofsted Rating: Good   Pupils: 1165   Distance:1.52                  |         |          | $\checkmark$ |         |         |
| 11         | King's Academy Binfield Ofsted Rating: Good   Pupils: 322   Distance:1.63                 |         | <b>▽</b> | $\checkmark$ |         |         |
| 12         | Heathfield School Ofsted Rating: Not Rated   Pupils: 188   Distance:1.69                  |         |          | $\checkmark$ |         |         |
| 13         | Wildridings Primary School Ofsted Rating: Good   Pupils: 439   Distance:1.7               |         | <b>V</b> |              |         |         |
| 14         | Harmans Water Primary School Ofsted Rating: Good   Pupils: 583   Distance:1.74            |         | <b>▽</b> |              |         |         |
| <b>1</b> 5 | Fox Hill Primary School Ofsted Rating: Good   Pupils: 223   Distance:1.77                 |         | <b>✓</b> |              |         |         |
| 16         | LVS Ascot Ofsted Rating: Not Rated   Pupils: 823   Distance:1.87                          |         |          | $\checkmark$ |         |         |