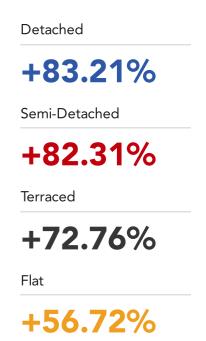

## Market **House Price Statistics**

#### 10 Year History of Average House Prices by Property Type in RG2