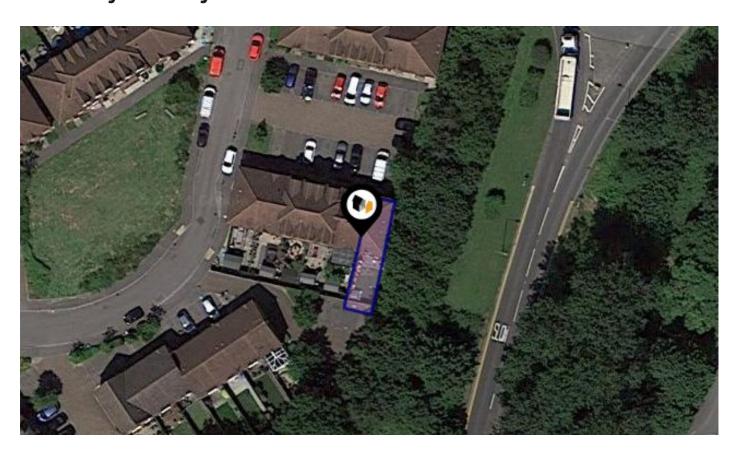

### KFB: Key Facts For Buyers

A Guide to This Property & the Local Area **Tuesday 16<sup>th</sup> July 2024** 

POPERINGHE WAY, ARBORFIELD, READING, RG2

### Property **Overview**