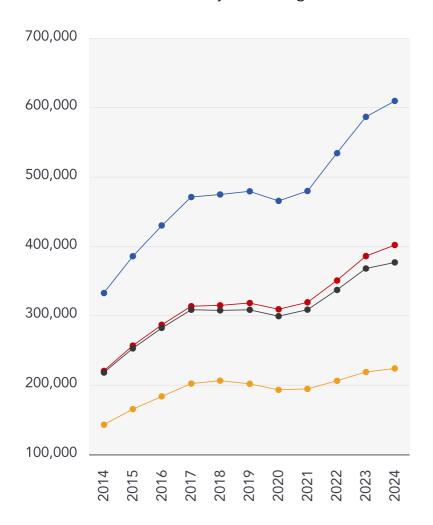

## Market **House Price Statistics**

#### 10 Year History of Average House Prices by Property Type in RG2