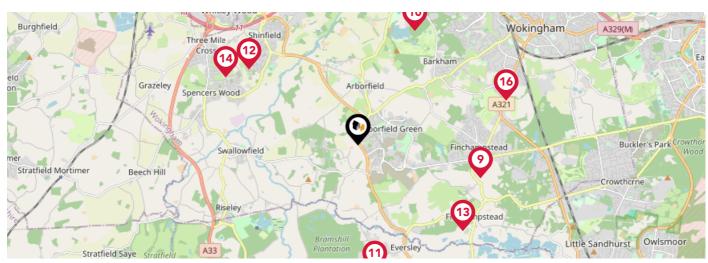

# Area **Schools**

|   |                                                                                                                | Nursery | Primary      | Secondary               | College | Private |
|---|----------------------------------------------------------------------------------------------------------------|---------|--------------|-------------------------|---------|---------|
| 1 | Bohunt School Wokingham  Ofsted Rating: Good   Pupils: 914   Distance: 0.72                                    |         |              | $\overline{\mathbf{v}}$ |         |         |
| 2 | The Coombes Church of England Primary School Ofsted Rating: Requires Improvement   Pupils: 432   Distance:0.86 |         | $\checkmark$ |                         |         |         |
| 3 | Farley Hill Primary School Ofsted Rating: Good   Pupils: 207   Distance:0.89                                   |         | $\checkmark$ |                         |         |         |
| 4 | Shinfield St Mary's CofE Junior School Ofsted Rating: Good   Pupils: 358   Distance:2.02                       |         | $\checkmark$ |                         |         |         |
| 5 | Gorse Ride Junior School Ofsted Rating: Good   Pupils: 227   Distance: 2.05                                    |         | <b>✓</b>     |                         |         |         |
| 6 | Gorse Ride Infants' School Ofsted Rating: Good   Pupils: 175   Distance: 2.13                                  |         | <b>▽</b>     |                         |         |         |
| 7 | Shinfield Infant and Nursery School Ofsted Rating: Good   Pupils:0   Distance:2.15                             |         | <b>✓</b>     |                         |         |         |
| 8 | Waverley School Ofsted Rating: Not Rated   Pupils: 222   Distance:2.18                                         |         | <b>✓</b>     |                         |         |         |

## Area **Schools**

|     |                                                                                                   | Nursery | Primary      | Secondary    | College | Private |
|-----|---------------------------------------------------------------------------------------------------|---------|--------------|--------------|---------|---------|
| 9   | Nine Mile Ride Primary School Ofsted Rating: Good   Pupils: 350   Distance: 2.36                  |         | $\checkmark$ |              |         |         |
| 10  | Reddam House Berkshire Ofsted Rating: Not Rated   Pupils: 610   Distance: 2.36                    |         |              | $\checkmark$ |         |         |
| 11) | St Neot's School Ofsted Rating: Not Rated   Pupils: 306   Distance: 2.36                          |         |              | $\checkmark$ |         |         |
| 12  | Alder Grove Church of England Primary School Ofsted Rating: Not Rated   Pupils:0   Distance: 2.46 |         | $\checkmark$ |              |         |         |
| 13  | Finchampstead CofE VA Primary School Ofsted Rating: Good   Pupils: 114   Distance: 2.51           |         | $\checkmark$ |              |         |         |
| 14  | Oakbank Ofsted Rating: Requires Improvement   Pupils: 498   Distance: 2.75                        |         |              | $\checkmark$ |         |         |
| 15  | Bearwood Primary School Ofsted Rating: Good   Pupils: 294   Distance: 2.79                        |         | $\checkmark$ |              |         |         |
| 16) | Evendons Primary School Ofsted Rating: Outstanding   Pupils: 350   Distance: 2.87                 |         |              |              |         |         |