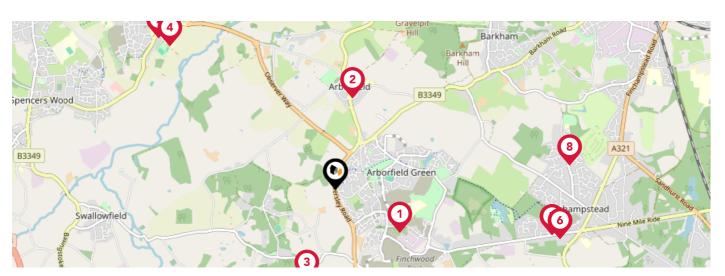

# Area **Schools**

|   |                                                                                                                | Nursery | Primary      | Secondary               | College | Private |
|---|----------------------------------------------------------------------------------------------------------------|---------|--------------|-------------------------|---------|---------|
| 1 | Bohunt School Wokingham  Ofsted Rating: Good   Pupils: 914   Distance: 0.72                                    |         |              | $\overline{\mathbf{v}}$ |         |         |
| 2 | The Coombes Church of England Primary School Ofsted Rating: Requires Improvement   Pupils: 432   Distance:0.86 |         | $\checkmark$ |                         |         |         |
| 3 | Farley Hill Primary School Ofsted Rating: Good   Pupils: 207   Distance:0.89                                   |         | $\checkmark$ |                         |         |         |
| 4 | Shinfield St Mary's CofE Junior School Ofsted Rating: Good   Pupils: 358   Distance:2.02                       |         | $\checkmark$ |                         |         |         |
| 5 | Gorse Ride Junior School Ofsted Rating: Good   Pupils: 227   Distance: 2.05                                    |         | <b>✓</b>     |                         |         |         |
| 6 | Gorse Ride Infants' School Ofsted Rating: Good   Pupils: 175   Distance: 2.13                                  |         | <b>▽</b>     |                         |         |         |
| 7 | Shinfield Infant and Nursery School Ofsted Rating: Good   Pupils:0   Distance:2.15                             |         | <b>✓</b>     |                         |         |         |
| 8 | Waverley School Ofsted Rating: Not Rated   Pupils: 222   Distance:2.18                                         |         | <b>✓</b>     |                         |         |         |

## Area **Schools**

|     |                                                                                                   | Nursery | Primary      | Secondary    | College | Private |
|-----|---------------------------------------------------------------------------------------------------|---------|--------------|--------------|---------|---------|
| 9   | Nine Mile Ride Primary School Ofsted Rating: Good   Pupils: 350   Distance: 2.36                  |         | $\checkmark$ |              |         |         |
| 10  | Reddam House Berkshire Ofsted Rating: Not Rated   Pupils: 610   Distance: 2.36                    |         |              | $\checkmark$ |         |         |
| 11) | St Neot's School Ofsted Rating: Not Rated   Pupils: 306   Distance: 2.36                          |         |              | $\checkmark$ |         |         |
| 12  | Alder Grove Church of England Primary School Ofsted Rating: Not Rated   Pupils:0   Distance: 2.46 |         | $\checkmark$ |              |         |         |
| 13  | Finchampstead CofE VA Primary School Ofsted Rating: Good   Pupils: 114   Distance: 2.51           |         | $\checkmark$ |              |         |         |
| 14  | Oakbank Ofsted Rating: Requires Improvement   Pupils: 498   Distance: 2.75                        |         |              | $\checkmark$ |         |         |
| 15  | Bearwood Primary School Ofsted Rating: Good   Pupils: 294   Distance: 2.79                        |         | $\checkmark$ |              |         |         |
| 16) | Evendons Primary School Ofsted Rating: Outstanding   Pupils: 350   Distance: 2.87                 |         |              |              |         |         |