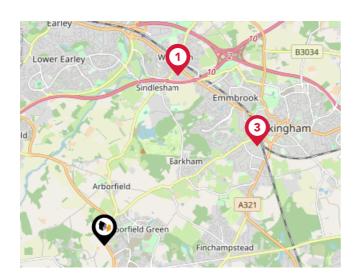

#### National Rail Stations

| Pin | Name                   | Distance   |
|-----|------------------------|------------|
| •   | Winnersh Rail Station  | 3.43 miles |
| 2   | Winnersh Rail Station  | 3.44 miles |
| 3   | Wokingham Rail Station | 3.38 miles |