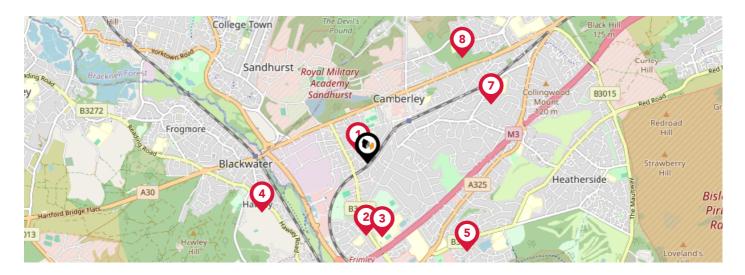

#### National Rail Stations

| Pin | Name                   | Distance   |
|-----|------------------------|------------|
| 1   | Camberley Rail Station | 0.44 miles |
| 2   | Camberley Rail Station | 0.46 miles |
| 3   | Camberley Rail Station | 0.45 miles |

#### Trunk Roads/Motorways

| Pin | Name   | Distance    |
|-----|--------|-------------|
| 1   | M3 J4  | 1.18 miles  |
| 2   | M3 J4A | 2.87 miles  |
| 3   | M3 J3  | 3.56 miles  |
| 4   | M4 J10 | 8.13 miles  |
| 5   | M4 J8  | 11.65 miles |

#### Airports/Helipads

| Pin | Name                                  | Distance    |
|-----|---------------------------------------|-------------|
| •   | London Heathrow Airport<br>Terminal 5 | 14.9 miles  |
| 2   | London Heathrow Airport<br>Terminal 3 | 15.73 miles |
| 3   | London Heathrow Airport<br>Terminal 4 | 15.83 miles |
| 4   | London Heathrow Airport<br>Terminal 2 | 16.09 miles |