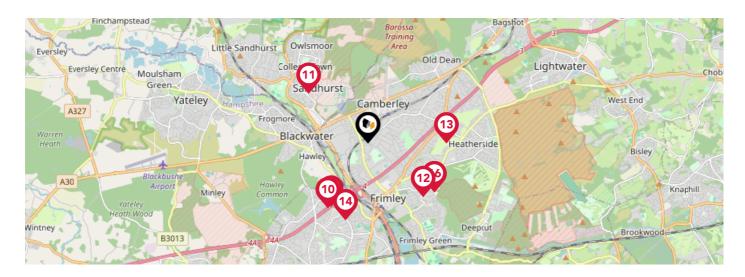

## Area **Schools**

|   |                                                                                              | Nursery | Primary      | Secondary | College | Private |
|---|----------------------------------------------------------------------------------------------|---------|--------------|-----------|---------|---------|
| 1 | Lyndhurst School<br>Ofsted Rating: Not Rated   Pupils: 125   Distance:0.13                   |         |              |           |         |         |
| 2 | South Camberley Primary and Nursery School Ofsted Rating: Good   Pupils: 687   Distance:0.67 |         |              |           |         |         |
| 3 | Kings International College<br>Ofsted Rating: Good   Pupils: 671   Distance:0.7              |         |              |           |         |         |
| 4 | Hawley Primary School<br>Ofsted Rating: Good   Pupils: 306   Distance:1.08                   |         |              |           |         |         |
| 5 | The Grove Primary Academy<br>Ofsted Rating: Good   Pupils: 423   Distance:1.23               |         |              |           |         |         |
| 6 | Crawley Ridge Junior School<br>Ofsted Rating: Good   Pupils: 244   Distance:1.27             |         |              |           |         |         |
| Ø | Crawley Ridge Infant School<br>Ofsted Rating: Outstanding   Pupils: 174   Distance:1.27      |         |              |           |         |         |
| 8 | Lorraine Infant School<br>Ofsted Rating: Good   Pupils: 114   Distance:1.31                  |         | $\checkmark$ |           |         |         |

## Area **Schools**

|      |                                                                                                                   | Nursery | Primary                                                                                                                                                                                                                                                                                                                                                                                                                                                                                                                                                                                                                                                                                                                                                                                                                                                                                                                                                                                                                                                                                                                                                                                                                                                                                                                                                                                                                                                                                                                                                                                                                                                                                                                                                                                                                                                                                                                                                                                                                                                                                                                             | Secondary | College | Private |
|------|-------------------------------------------------------------------------------------------------------------------|---------|-------------------------------------------------------------------------------------------------------------------------------------------------------------------------------------------------------------------------------------------------------------------------------------------------------------------------------------------------------------------------------------------------------------------------------------------------------------------------------------------------------------------------------------------------------------------------------------------------------------------------------------------------------------------------------------------------------------------------------------------------------------------------------------------------------------------------------------------------------------------------------------------------------------------------------------------------------------------------------------------------------------------------------------------------------------------------------------------------------------------------------------------------------------------------------------------------------------------------------------------------------------------------------------------------------------------------------------------------------------------------------------------------------------------------------------------------------------------------------------------------------------------------------------------------------------------------------------------------------------------------------------------------------------------------------------------------------------------------------------------------------------------------------------------------------------------------------------------------------------------------------------------------------------------------------------------------------------------------------------------------------------------------------------------------------------------------------------------------------------------------------------|-----------|---------|---------|
| Ŷ    | <b>Fernhill School</b><br>Ofsted Rating: Inadequate   Pupils: 590   Distance:1.35                                 |         |                                                                                                                                                                                                                                                                                                                                                                                                                                                                                                                                                                                                                                                                                                                                                                                                                                                                                                                                                                                                                                                                                                                                                                                                                                                                                                                                                                                                                                                                                                                                                                                                                                                                                                                                                                                                                                                                                                                                                                                                                                                                                                                                     |           |         |         |
| 10   | Fernhill Primary Academy<br>Ofsted Rating: Requires Improvement   Pupils: 126   Distance:1.4                      |         |                                                                                                                                                                                                                                                                                                                                                                                                                                                                                                                                                                                                                                                                                                                                                                                                                                                                                                                                                                                                                                                                                                                                                                                                                                                                                                                                                                                                                                                                                                                                                                                                                                                                                                                                                                                                                                                                                                                                                                                                                                                                                                                                     |           |         |         |
| (1)  | College Town Primary School<br>Ofsted Rating: Good   Pupils: 513   Distance:1.42                                  |         |                                                                                                                                                                                                                                                                                                                                                                                                                                                                                                                                                                                                                                                                                                                                                                                                                                                                                                                                                                                                                                                                                                                                                                                                                                                                                                                                                                                                                                                                                                                                                                                                                                                                                                                                                                                                                                                                                                                                                                                                                                                                                                                                     |           |         |         |
| 12   | Lakeside Nursery & Primary Academy<br>Ofsted Rating: Good   Pupils: 451   Distance:1.43                           |         |                                                                                                                                                                                                                                                                                                                                                                                                                                                                                                                                                                                                                                                                                                                                                                                                                                                                                                                                                                                                                                                                                                                                                                                                                                                                                                                                                                                                                                                                                                                                                                                                                                                                                                                                                                                                                                                                                                                                                                                                                                                                                                                                     |           |         |         |
| 13   | Prior Heath Infant School<br>Ofsted Rating: Good   Pupils: 179   Distance: 1.47                                   |         |                                                                                                                                                                                                                                                                                                                                                                                                                                                                                                                                                                                                                                                                                                                                                                                                                                                                                                                                                                                                                                                                                                                                                                                                                                                                                                                                                                                                                                                                                                                                                                                                                                                                                                                                                                                                                                                                                                                                                                                                                                                                                                                                     |           |         |         |
| 14   | Farnborough Grange Nursery & Infant Community School           Ofsted Rating: Good   Pupils: 221   Distance: 1.48 |         | <ul> <li>Image: A start of the start of</li></ul> |           |         |         |
| (15) | <b>St Augustine's Catholic Primary School</b><br>Ofsted Rating: Outstanding   Pupils: 434   Distance:1.53         |         |                                                                                                                                                                                                                                                                                                                                                                                                                                                                                                                                                                                                                                                                                                                                                                                                                                                                                                                                                                                                                                                                                                                                                                                                                                                                                                                                                                                                                                                                                                                                                                                                                                                                                                                                                                                                                                                                                                                                                                                                                                                                                                                                     |           |         |         |
| 16   | Tomlinscote School<br>Ofsted Rating: Outstanding   Pupils: 1479   Distance:1.53                                   |         |                                                                                                                                                                                                                                                                                                                                                                                                                                                                                                                                                                                                                                                                                                                                                                                                                                                                                                                                                                                                                                                                                                                                                                                                                                                                                                                                                                                                                                                                                                                                                                                                                                                                                                                                                                                                                                                                                                                                                                                                                                                                                                                                     |           |         |         |