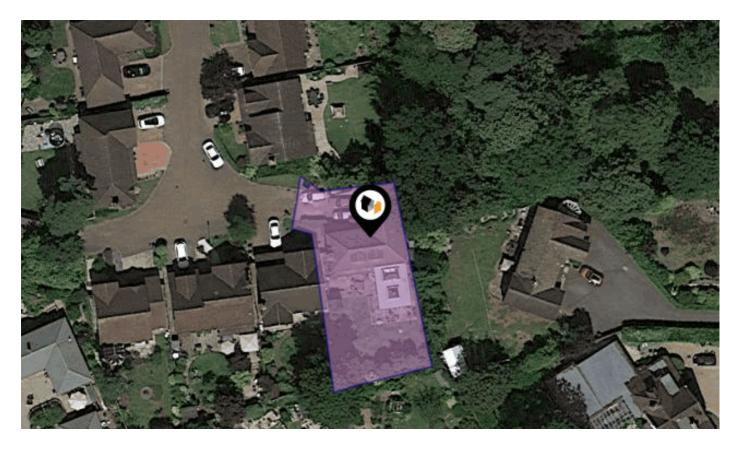

### 29, CAMBRIAN CLOSE, CAMBERLEY, GU15 3LD

**Avocado Property** 

stephen@avocadopropertyagents.co.uk www.avocadopropertyagents.co.uk

#### Property

| Туре:            | Detached                                   | Last Sold Date:               | 26/08/2014 |
|------------------|--------------------------------------------|-------------------------------|------------|
| Bedrooms:        | 4                                          | Last Sold Price:              | £650,000   |
| Floor Area:      | 3,056 ft <sup>2</sup> / 284 m <sup>2</sup> | Last Sold £/ft <sup>2</sup> : | £319       |
| Plot Area:       | 0.14 acres                                 | Tenure:                       | Freehold   |
| Year Built :     | 1991-1995                                  |                               |            |
| Council Tax :    | Band G                                     |                               |            |
| Annual Estimate: | £3,927                                     |                               |            |
| Title Number:    | SY623854                                   |                               |            |
| UPRN:            | 100061544819                               |                               |            |