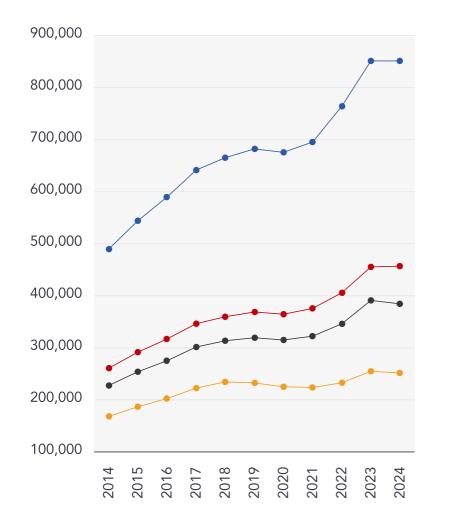

## Market House Price Statistics

#### 10 Year History of Average House Prices by Property Type in GU15

Detached

+73.97%

Semi-Detached

**+75.35**%

Terraced

+69.17%

Flat

+49.74%