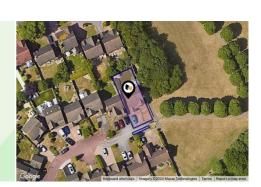

### KFB: Key Facts For Buyers

A Guide to This Property & the Local Area Monday 24<sup>th</sup> June 2024

WICKFORD WAY, LOWER EARLEY, READING, RG6

#### **Property**

Type: Detached

**Bedrooms:** 

Plot Area: 0.07 acres Year Built: 1983-1990 **Council Tax:** Band F **Annual Estimate:** £3,269 Title Number: BK242903

Freehold Tenure: