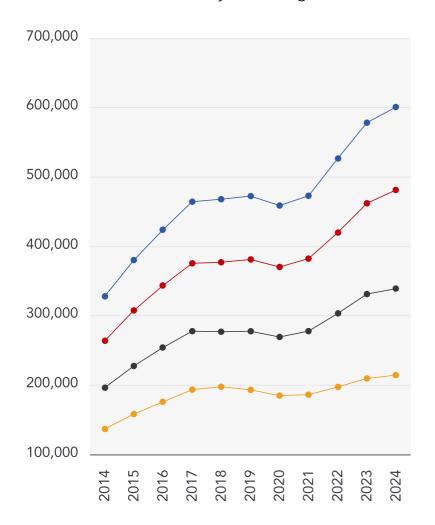

use

Last Sold Date: 30/06/2004
Last Sold Price: £287,000

#### 7, Wickford Way, Reading, RG6 4HP Detached House

Last Sold Date: 18/07/2002 Last Sold Price: £270,000

#### 14, Wickford Way, Reading, RG6 4HP

Last Sold Date: 01/02/2002 Last Sold Price: £250,000

#### 8, Wickford Way, Reading, RG6 4HP Detached House

 Last Sold Date:
 17/04/2001
 05/05/1995

 Last Sold Price:
 £249,950
 £121,500

#### 19, Wickford Way, Reading, RG6 4HP

 Last Sold Date:
 20/08/1999

 Last Sold Price:
 £191,000

#### 3, Wickford Way, Reading, RG6 4HP

 Last Sold Date:
 07/05/1998

 Last Sold Price:
 £169,950

NOTE: In this list we display up to 6 most recent sales records per property, since 1995.



## Market **House Price Statistics**



### 10 Year History of Average House Prices by Property Type in RG6







### Avocado Property About Us





#### **Avocado Property**

We are proud to be different, we want to create a legacy as the business that positively disrupted the industry and challenged the estate agent status quo.

Our clients all get direct access to business partners who live locally and are part of their local community. We work with local businesses to help promote their companies free of charge and we give back to teachers, nurses and armed forces servicemen/women.

We are passionate about changing the industry, passionate about helping people move on to the next chapter in their lives and passionate about property.

### Agent **Disclaimer**



#### Important - Please Read

These particulars do not constitute any part of an offer or contract. All statements in these details