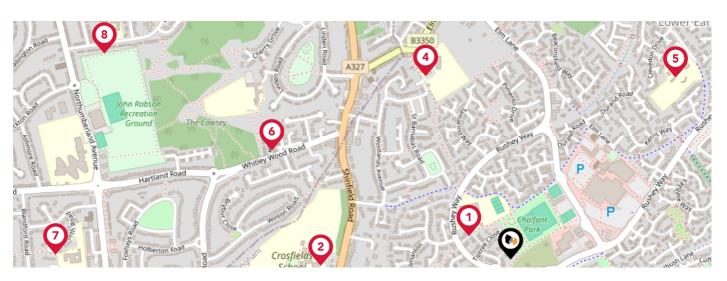

# Area **Schools**

|   |                                                                                                       | Nursery      | Primary      | Secondary    | College | Private |
|---|-------------------------------------------------------------------------------------------------------|--------------|--------------|--------------|---------|---------|
| 1 | Hillside Primary School Ofsted Rating: Good   Pupils: 461   Distance:0.11                             |              | <b>✓</b>     |              |         |         |
| 2 | Crosfields School Ofsted Rating: Not Rated   Pupils: 572   Distance:0.44                              |              |              | $\checkmark$ |         |         |
| 3 | Whiteknights Primary School Ofsted Rating: Good   Pupils: 460   Distance: 0.47                        |              | $\checkmark$ |              |         |         |
| 4 | Whiteknights Primary School Ofsted Rating: Good   Pupils: 459   Distance:0.47                         |              | $\checkmark$ |              |         |         |
| 5 | Radstock Primary School Ofsted Rating: Good   Pupils: 434   Distance:0.57                             |              | <b>✓</b>     |              |         |         |
| 6 | The Ridgeway Primary School Ofsted Rating: Good   Pupils: 443   Distance:0.61                         |              | <b>✓</b>     |              |         |         |
| 7 | Christ The King Catholic Primary School Ofsted Rating: Good   Pupils: 359   Distance: 1.05            |              | <b>✓</b>     |              |         |         |
| 8 | Blagdon Nursery School and Children's Centre Ofsted Rating: Outstanding   Pupils: 166   Distance:1.05 | $\checkmark$ |              |              |         |         |