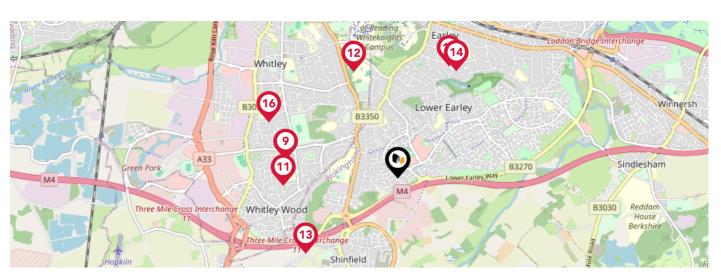

# Area **Schools**

|           |                                                                                                 | Nursery | Primary      | Secondary    | College | Private |
|-----------|-------------------------------------------------------------------------------------------------|---------|--------------|--------------|---------|---------|
| 9         | John Madejski Academy Ofsted Rating: Requires Improvement   Pupils: 633   Distance:1.06         |         |              | $\checkmark$ |         |         |
| 10        | Geoffrey Field Junior School Ofsted Rating: Good   Pupils: 358   Distance: 1.06                 |         | ✓            |              |         |         |
| <b>11</b> | Geoffrey Field Infant School Ofsted Rating: Outstanding   Pupils: 321   Distance:1.06           |         | <b>V</b>     |              |         |         |
| 12        | Leighton Park School Ofsted Rating: Not Rated   Pupils: 494   Distance:1.07                     |         |              | $\checkmark$ |         |         |
| 13        | OneSchool Global UK Reading Primary Campus Ofsted Rating: Not Rated   Pupils: 40   Distance:1.1 |         | $\checkmark$ |              |         |         |
| 14        | Maiden Erlegh School Ofsted Rating: Outstanding   Pupils: 1841   Distance:1.12                  |         |              | ✓            |         |         |
| 15)       | Aldryngton Primary School Ofsted Rating: Outstanding   Pupils: 313   Distance:1.13              |         |              |              |         |         |
| 16        | Whitley Park Primary and Nursery School Ofsted Rating: Good   Pupils: 596   Distance:1.3        |         | $\checkmark$ |              |         |         |