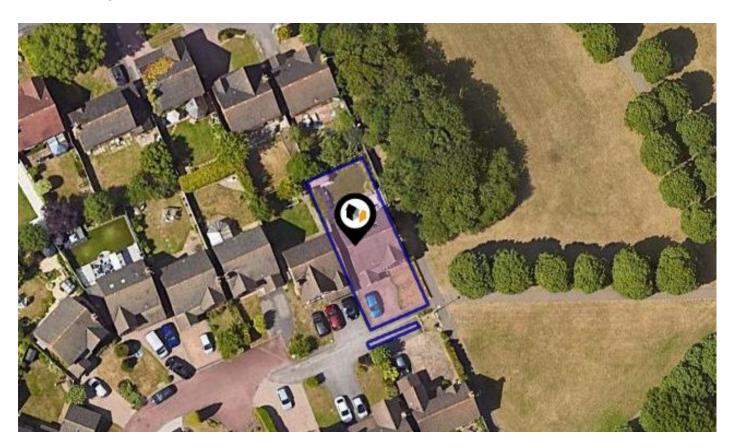

### KFB: Key Facts For Buyers

A Guide to This Property & the Local Area Monday 24<sup>th</sup> June 2024

WICKFORD WAY, LOWER EARLEY, READING, RG6

#### **Property**

Type: Detached

**Bedrooms:** 

Plot Area: 0.07 acres Year Built: 1983-1990 **Council Tax:** Band F **Annual Estimate:** £3,269 Title Number: BK242903

Freehold Tenure: