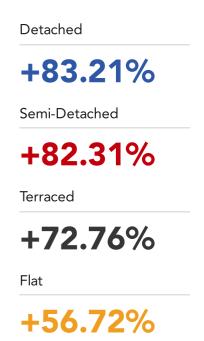

e

Last Sold Date: 30/06/2004
Last Sold Price: £287,000

#### 7, Wickford Way, Reading, RG6 4HP Detached House

Last Sold Date: 18/07/2002 Last Sold Price: £270,000

#### 14, Wickford Way, Reading, RG6 4HP

Last Sold Date: 01/02/2002 Last Sold Price: £250,000

#### 8, Wickford Way, Reading, RG6 4HP Detached House

 Last Sold Date:
 17/04/2001
 05/05/1995

 Last Sold Price:
 £249,950
 £121,500

#### 19, Wickford Way, Reading, RG6 4HP

 Last Sold Date:
 20/08/1999

 Last Sold Price:
 £191,000

#### 3, Wickford Way, Reading, RG6 4HP

 Last Sold Date:
 07/05/1998

 Last Sold Price:
 £169,950

NOTE: In this list we display up to 6 most recent sales records per property, since 1995.



## Market **House Price Statistics**



### 10 Year History of Average House Prices by Property Type in RG6







### Avocado Property About Us





#### **Avocado Property**

We are proud to be different, we want to create a legacy as the business that positively disrupted the industry and challenged the estate agent status quo.

Our clients all get direct access to business partners who live locally and are part of their local community. We work with local businesses to help promote their companies free of charge and we give back to teachers, nurses and armed forces servicemen/women.

We are passionate about changing the industry, passionate about helping people move on to the next chapter in their lives and passionate about property.

### Agent **Disclaimer**



#### Important - Please Read

These particulars do not constitute any part of an offer or contract. All statements in these details ar