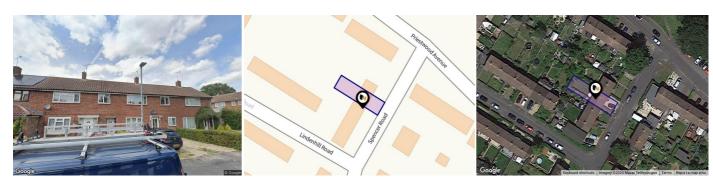

## SPENCER ROAD, BRACKNELL, RG42

#### Property

| Terraced   | Tenure:                                          | Freehold                                         |                                                  |
|------------|--------------------------------------------------|--------------------------------------------------|--------------------------------------------------|
| 3          |                                                  |                                                  |                                                  |
| 0.05 acres |                                                  |                                                  |                                                  |
| 1950-1966  |                                                  |                                                  |                                                  |
| Band C     |                                                  |                                                  |                                                  |
| £1,823     |                                                  |                                                  |                                                  |
| BK320543   |                                                  |                                                  |                                                  |
|            | 3<br>0.05 acres<br>1950-1966<br>Band C<br>£1,823 | 3<br>0.05 acres<br>1950-1966<br>Band C<br>£1,823 | 3<br>0.05 acres<br>1950-1966<br>Band C<br>£1,823 |