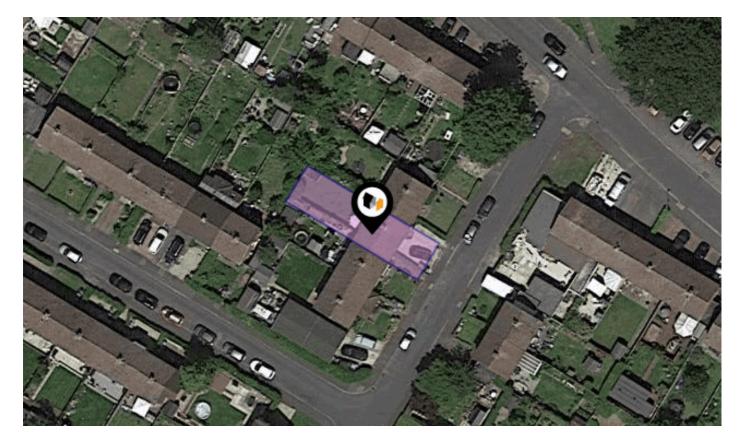

## SPENCER ROAD, BRACKNELL, RG42

#### Property

| Terraced   | Tenure:                                          | Freehold                                         |                                                  |
|------------|--------------------------------------------------|--------------------------------------------------|--------------------------------------------------|
| 3          |                                                  |                                                  |                                                  |
| 0.05 acres |                                                  |                                                  |                                                  |
| 1950-1966  |                                                  |                                                  |                                                  |
| Band C     |                                                  |                                                  |                                                  |
| £1,823     |                                                  |                                                  |                                                  |
| BK320543   |                                                  |                                                  |                                                  |
|            | 3<br>0.05 acres<br>1950-1966<br>Band C<br>£1,823 | 3<br>0.05 acres<br>1950-1966<br>Band C<br>£1,823 | 3<br>0.05 acres<br>1950-1966<br>Band C<br>£1,823 |