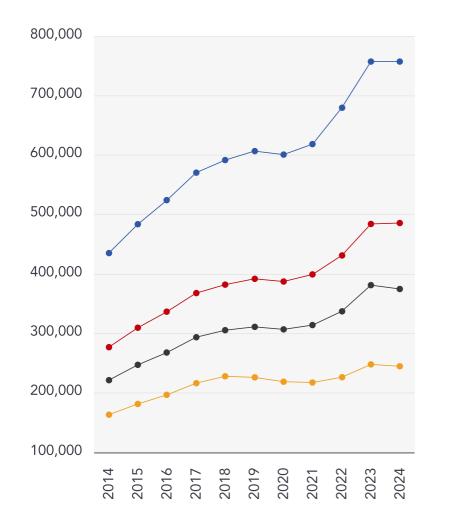

#### 10 Year History of Average House Prices by Property Type in RG42

Detached

+73.97%

Semi-Detached

**+75.35**%

Terraced

+69.17%

Flat

+49.74%