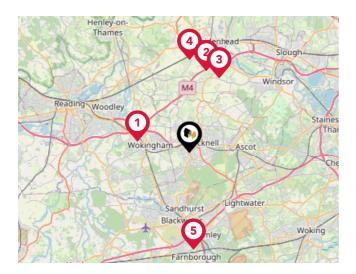

#### Trunk Roads/Motorways

| Pin | Name        | Distance   |
|-----|-------------|------------|
| 1   | M4 J10      | 3.94 miles |
| 2   | A404(M) J9A | 6.21 miles |
| 3   | M4 J8       | 5.95 miles |
| 4   | A404(M) J9  | 6.87 miles |
| 5   | M3 J4       | 7.16 miles |

#### Airports/Helipads

| Pin | Name                                  | Distance    |
|-----|---------------------------------------|-------------|
| •   | London Heathrow Airport<br>Terminal 5 | 12.46 miles |
| 2   | London Heathrow Airport<br>Terminal 3 | 13.54 miles |
| 3   | London Heathrow Airport<br>Terminal 2 | 13.98 miles |
| 4   | London Heathrow Airport<br>Terminal 4 | 13.97 miles |