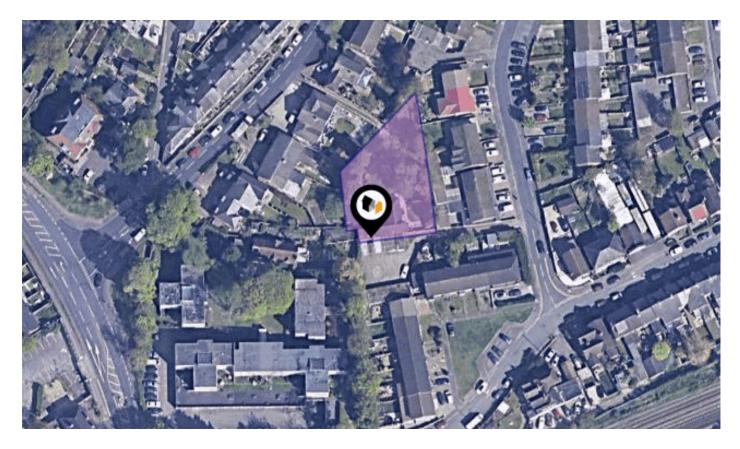

## 63, BOYN HILL ROAD, MAIDENHEAD, SL6 4HR

**Avocado Property** 

Stuart@avocadopropertyagents.co.uk www.avocadopropertyagents.co.uk

### Property

| Туре:            | Detached     | Last Sold Date:               | 08/11/2013 |
|------------------|--------------|-------------------------------|------------|
| Bedrooms:        | 4            | Last Sold Price:              | £450,000   |
| Plot Area:       | 0.27 acres   | Last Sold £/ft <sup>2</sup> : | £266       |
| Year Built :     | 1900-1929    | Tenure:                       | Freehold   |
| Council Tax :    | Band E       |                               |            |
| Annual Estimate: | £2,058       |                               |            |
| Title Number:    | BK47661      |                               |            |
| UPRN:            | 100080351203 |                               |            |