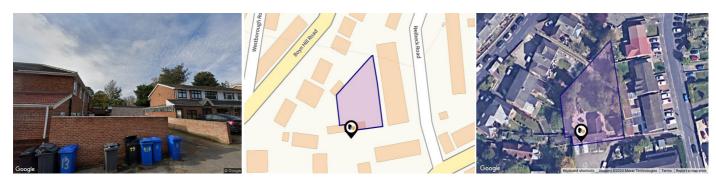

## 63, BOYN HILL ROAD, MAIDENHEAD, SL6 4HR

**Avocado Property** 

Stuart@avocadopropertyagents.co.uk www.avocadopropertyagents.co.uk

### Property

| Туре:            | Detached     | Last Sold Date:               | 08/11/2013 |
|------------------|--------------|-------------------------------|------------|
| Bedrooms:        | 4            | Last Sold Price:              | £450,000   |
| Plot Area:       | 0.27 acres   | Last Sold £/ft <sup>2</sup> : | £266       |
| Year Built :     | 1900-1929    | Tenure:                       | Freehold   |
| Council Tax :    | Band E       |                               |            |
| Annual Estimate: | £2,058       |                               |            |
| Title Number:    | BK47661      |                               |            |
| UPRN:            | 100080351203 |                               |            |