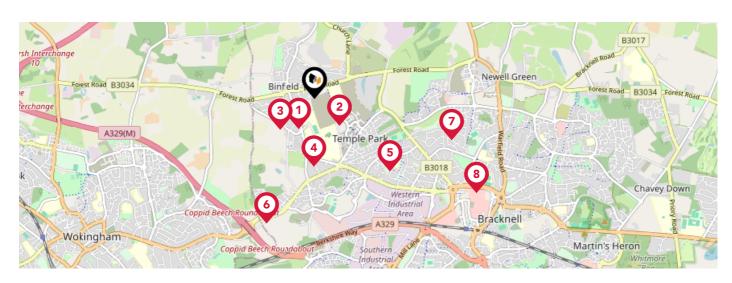

## Area **Schools**

|   |                                                                                             | Nursery | Primary  | Secondary    | College | Private |
|---|---------------------------------------------------------------------------------------------|---------|----------|--------------|---------|---------|
| 1 | Cressex Lodge (SWAAY) Ofsted Rating: Good   Pupils: 18   Distance:0.32                      |         |          | <b>✓</b>     |         |         |
| 2 | King's Academy Binfield Ofsted Rating: Not Rated   Pupils: 322   Distance:0.34              |         | <b>✓</b> | $\checkmark$ |         |         |
| 3 | Binfield Church of England Primary School Ofsted Rating: Good   Pupils: 407   Distance:0.43 |         | <b>▽</b> | 0            |         |         |
| 4 | Newbold Ofsted Rating: Good   Pupils: 67   Distance:0.63                                    |         | <b>▽</b> |              |         |         |
| 5 | Meadow Vale Primary School Ofsted Rating: Good   Pupils: 647   Distance:0.97                |         | <b>✓</b> |              |         |         |
| 6 | King's Academy Oakwood Ofsted Rating: Not Rated   Pupils: 50   Distance:1.24                |         | <b>✓</b> |              |         |         |
| 7 | Kennel Lane School Ofsted Rating: Good   Pupils: 195   Distance:1.32                        |         |          | $\checkmark$ |         |         |
| 8 | Garth Hill College Ofsted Rating: Good   Pupils: 1528   Distance:1.73                       |         |          | $\checkmark$ |         |         |