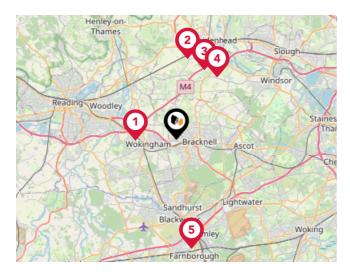

#### Airports/Helipads

| Pin | Name                                  | Distance    |  |
|-----|---------------------------------------|-------------|--|
| 1   | London Heathrow Airport<br>Terminal 5 | 13.05 miles |  |
| 2   | London Heathrow Airport<br>Terminal 3 | 14.16 miles |  |
| 3   | London Heathrow Airport               | 14.59 miles |  |
| 4   | London Heathrow Airport<br>Terminal 2 | 14.61 miles |  |

#### Trunk Roads/Motorways

| Pin | Name        | Distance   |  |
|-----|-------------|------------|--|
| 1   | M4 J10      | 3.01 miles |  |
| 2   | A404(M) J9  | 6.03 miles |  |
| 3   | A404(M) J9A | 5.59 miles |  |
| 4   | M4 J8       | 5.53 miles |  |
| 5   | M3 J4       | 8.15 miles |  |