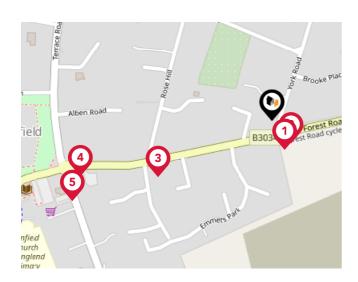

#### Bus Stops/Stations

| Pin | Name                | Distance   |  |
|-----|---------------------|------------|--|
| 1   | York Road           | 0.04 miles |  |
| 2   | York Road           | 0.03 miles |  |
| 3   | Rose Hill           | 0.15 miles |  |
| 4   | Binfield Crossroads | 0.23 miles |  |
| 5   | Binfield Crossroads | 0.25 miles |  |