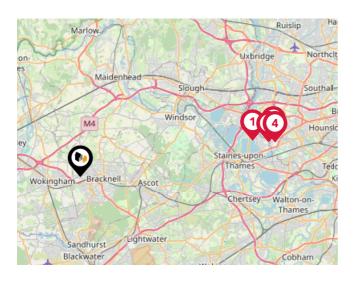

#### National Rail Stations

| Pin | Name                   | Distance   |  |
|-----|------------------------|------------|--|
| •   | Bracknell Rail Station | 1.94 miles |  |
| 2   | Bracknell Rail Station | 1.95 miles |  |
| 3   | Bracknell Rail Station | 1.96 miles |  |