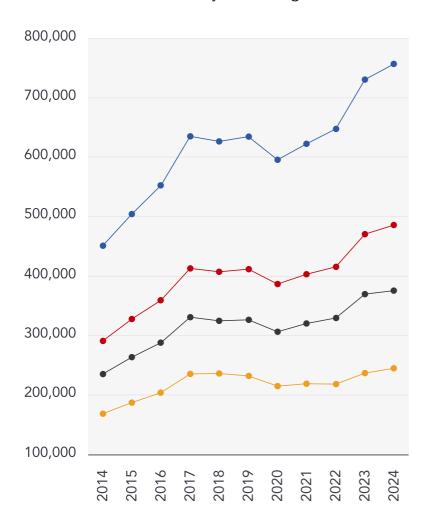

## Market **House Price Statistics**

#### 10 Year History of Average House Prices by Property Type in RG42