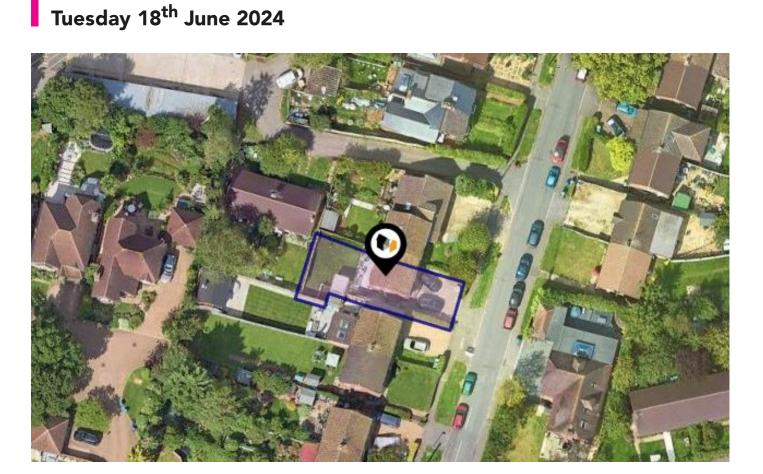

## KFB: Key Facts For Buyers

A Guide to This Property & the Local Area

YORK ROAD, BINFIELD, BRACKNELL, RG42

#### YORK ROAD, BINFIELD, BRACKNELL, RG42