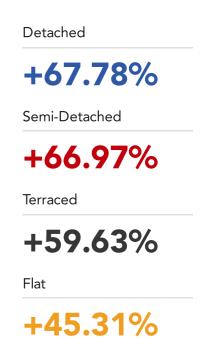

## Market **House Price Statistics**

#### 10 Year History of Average House Prices by Property Type in RG42