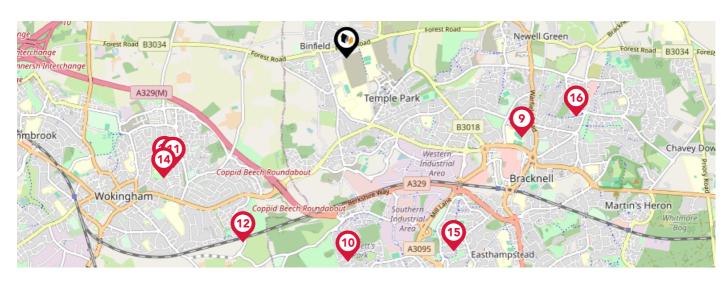

## Area **Schools**

|           |                                                                                                         | Nursery | Primary      | Secondary    | College | Private |
|-----------|---------------------------------------------------------------------------------------------------------|---------|--------------|--------------|---------|---------|
| 9         | Sandy Lane Primary School Ofsted Rating: Good   Pupils: 501   Distance:1.78                             |         | $\checkmark$ |              |         |         |
| 10        | Jennett's Park CofE Primary School Ofsted Rating: Good   Pupils: 441   Distance:1.88                    |         | <b>▽</b>     |              |         |         |
| 11)       | Foundry College Ofsted Rating: Good   Pupils: 23   Distance:1.9                                         |         |              | $\checkmark$ |         |         |
| 12        | Floreat Montague Park Primary School Ofsted Rating: Requires Improvement   Pupils: 238   Distance: 1.96 |         | $\checkmark$ |              |         |         |
| <b>13</b> | Keep Hatch Primary School Ofsted Rating: Good   Pupils:0   Distance:1.96                                |         | $\checkmark$ |              |         |         |
| 14)       | All Saints CofE (Aided) Primary School Ofsted Rating: Good   Pupils: 305   Distance: 2.03               |         | $\checkmark$ |              |         |         |
| 15)       | Wildridings Primary School Ofsted Rating: Good   Pupils: 439   Distance:2.05                            |         | $\checkmark$ |              |         |         |
| 16        | Warfield Church of England Primary School Ofsted Rating: Good   Pupils: 473   Distance:2.19             |         | $\checkmark$ |              |         |         |