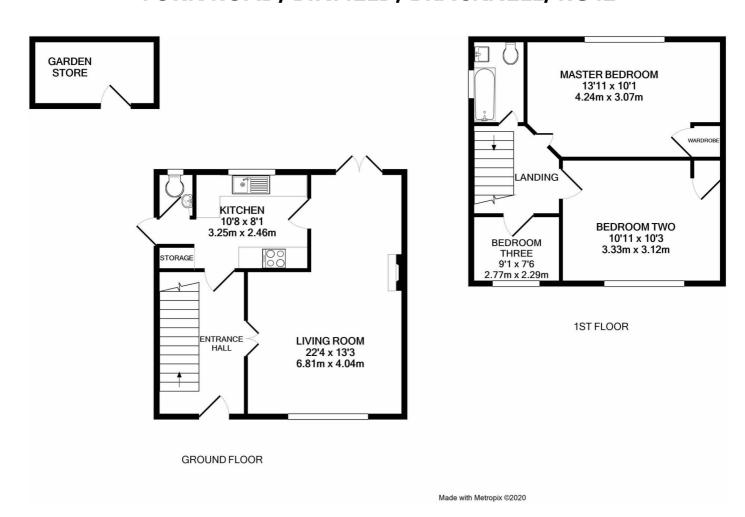

# Gallery **Floorplan**

#### **Property**

Type: Semi-Detached

**Bedrooms:** 

Plot Area: 0.06 acres Year Built: 1950-1966 **Council Tax:** Band D **Annual Estimate:** £2,051 Title Number: BK418143

Freehold Tenure: