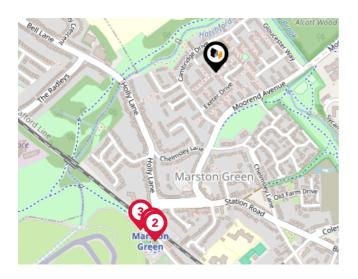

#### National Rail Stations

| Pin | Name                          | Distance   |
|-----|-------------------------------|------------|
| •   | Marston Green Rail<br>Station | 0.4 miles  |
| 2   | Marston Green Rail<br>Station | 0.41 miles |
| 3   | Marston Green Rail<br>Station | 0.4 miles  |