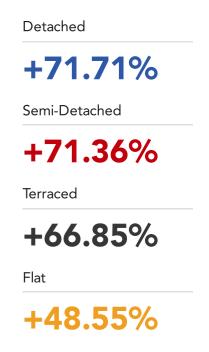

# Market **House Price Statistics**

10 Year History of Average House Prices by Property Type in B37