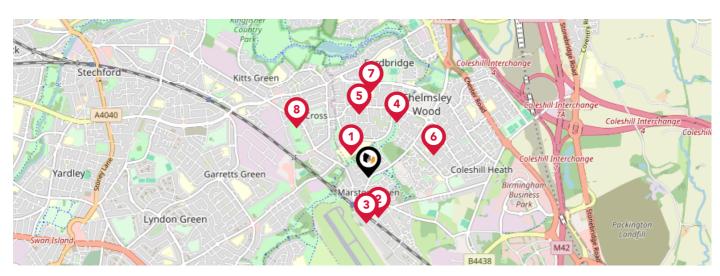

# Area **Schools**

|   |                                                                                            | Nursery | Primary      | Secondary    | College | Private |
|---|--------------------------------------------------------------------------------------------|---------|--------------|--------------|---------|---------|
| 1 | Grace Academy Solihull Ofsted Rating: Good   Pupils: 813   Distance:0.25                   |         |              | $\checkmark$ |         |         |
| 2 | Marston Green Junior School Ofsted Rating: Outstanding   Pupils: 353   Distance:0.37       |         | <b>✓</b>     |              |         |         |
| 3 | Marston Green Infant Academy Ofsted Rating: Good   Pupils: 341   Distance:0.41             |         | <b>✓</b>     |              |         |         |
| 4 | St Anne's Catholic Primary School Ofsted Rating: Outstanding   Pupils: 474   Distance:0.56 |         | $\checkmark$ |              |         |         |
| 5 | Fordbridge Community Primary School Ofsted Rating: Good   Pupils: 545   Distance:0.57      |         | $\checkmark$ |              |         |         |
| 6 | Coleshill Heath School Ofsted Rating: Good   Pupils: 523   Distance:0.62                   |         | <b>✓</b>     |              |         |         |
| 7 | John Henry Newman Catholic College Ofsted Rating: Good   Pupils: 1325   Distance:0.77      |         |              | $\checkmark$ |         |         |
| 8 | The Shirestone Academy Ofsted Rating: Outstanding   Pupils: 243   Distance:0.79            |         | $\checkmark$ |              |         |         |

# Area **Schools**

|           |                                                                                                   | Nursery | Primary      | Secondary               | College | Private |
|-----------|---------------------------------------------------------------------------------------------------|---------|--------------|-------------------------|---------|---------|
| 9         | WMG Academy for Young Engineers (Solihull) Ofsted Rating: Good   Pupils: 346   Distance:0.81      |         |              |                         |         |         |
| 10        | Our Lady's Catholic Primary School Ofsted Rating: Good   Pupils: 205   Distance: 0.91             |         | $\checkmark$ |                         |         |         |
| <b>11</b> | Centre for Accelerated Learning Ofsted Rating: Not Rated   Pupils:0   Distance:0.95               |         |              | $\overline{\checkmark}$ |         |         |
| 12        | Bishop Wilson Church of England Primary School Ofsted Rating: Good   Pupils: 462   Distance: 1.05 |         | $\checkmark$ |                         |         |         |
| 13        | Tudor Grange Academy Kingshurst Ofsted Rating: Inadequate   Pupils: 1322   Distance:1.07          |         |              | $\checkmark$            |         |         |
| 14        | Tile Cross Academy Ofsted Rating: Requires Improvement   Pupils: 541   Distance:1.08              |         |              | <b>▽</b>                |         |         |
| 15)       | Elms Farm Community Primary School Ofsted Rating: Good   Pupils: 369   Distance:1.09              |         | $\checkmark$ |                         |         |         |
| 16        | Mapledene Primary School Ofsted Rating: Good   Pupils: 348   Distance:1.12                        |         | $\checkmark$ |                         |         |         |