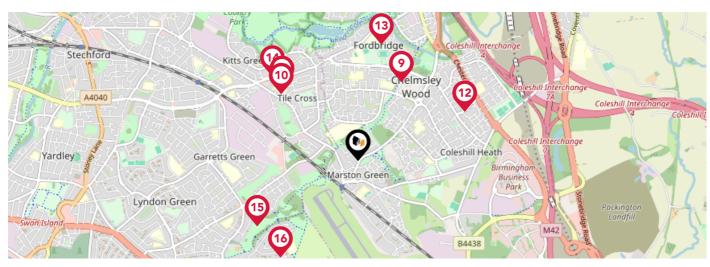

# Area **Schools**

|   |                                                                                            | Nursery | Primary      | Secondary    | College | Private |
|---|--------------------------------------------------------------------------------------------|---------|--------------|--------------|---------|---------|
| 1 | Grace Academy Solihull Ofsted Rating: Good   Pupils: 813   Distance:0.25                   |         |              | $\checkmark$ |         |         |
| 2 | Marston Green Junior School Ofsted Rating: Outstanding   Pupils: 353   Distance:0.37       |         | <b>✓</b>     |              |         |         |
| 3 | Marston Green Infant Academy Ofsted Rating: Good   Pupils: 341   Distance:0.41             |         | <b>✓</b>     |              |         |         |
| 4 | St Anne's Catholic Primary School Ofsted Rating: Outstanding   Pupils: 474   Distance:0.56 |         | $\checkmark$ |              |         |         |
| 5 | Fordbridge Community Primary School Ofsted Rating: Good   Pupils: 545   Distance:0.57      |         | $\checkmark$ |              |         |         |
| 6 | Coleshill Heath School Ofsted Rating: Good   Pupils: 523   Distance:0.62                   |         | <b>✓</b>     |              |         |         |
| 7 | John Henry Newman Catholic College Ofsted Rating: Good   Pupils: 1325   Distance:0.77      |         |              | $\checkmark$ |         |         |
| 8 | The Shirestone Academy Ofsted Rating: Outstanding   Pupils: 243   Distance:0.79            |         | $\checkmark$ |              |         |         |

# Area **Schools**

|           |                                                                                                   | Nursery | Primary      | Secondary               | College | Private |
|-----------|---------------------------------------------------------------------------------------------------|---------|--------------|-------------------------|---------|---------|
| 9         | WMG Academy for Young Engineers (Solihull) Ofsted Rating: Good   Pupils: 346   Distance:0.81      |         |              |                         |         |         |
| 10        | Our Lady's Catholic Primary School Ofsted Rating: Good   Pupils: 205   Distance: 0.91             |         | $\checkmark$ |                         |         |         |
| <b>11</b> | Centre for Accelerated Learning Ofsted Rating: Not Rated   Pupils:0   Distance:0.95               |         |              | $\overline{\checkmark}$ |         |         |
| 12        | Bishop Wilson Church of England Primary School Ofsted Rating: Good   Pupils: 462   Distance: 1.05 |         | $\checkmark$ |                         |         |         |
| 13        | Tudor Grange Academy Kingshurst Ofsted Rating: Inadequate   Pupils: 1322   Distance:1.07          |         |              | $\checkmark$            |         |         |
| 14        | Tile Cross Academy Ofsted Rating: Requires Improvement   Pupils: 541   Distance:1.08              |         |              | <b>▽</b>                |         |         |
| 15)       | Elms Farm Community Primary School Ofsted Rating: Good   Pupils: 369   Distance:1.09              |         | $\checkmark$ |                         |         |         |
| 16        | Mapledene Primary School Ofsted Rating: Good   Pupils: 348   Distance:1.12                        |         | $\checkmark$ |                         |         |         |