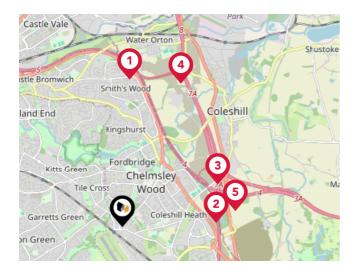

#### Trunk Roads/Motorways

| Pin | Name    | Distance   |  |
|-----|---------|------------|--|
| 1   | M6 J4A  | 2.66 miles |  |
| 2   | M42 J7  | 1.69 miles |  |
| 3   | M42 J7A | 1.88 miles |  |
| 4   | M42 J8  | 2.79 miles |  |
| 5   | M6 J4   | 2.06 miles |  |

#### Airports/Helipads

| Pin | Name                                           | Distance    |
|-----|------------------------------------------------|-------------|
| 1   | Birmingham International<br>Airport            | 1.58 miles  |
| 2   | Birmingham International<br>Airport Terminal 1 | 1.58 miles  |
| 3   | Birmingham International<br>Airport Terminal 2 | 1.67 miles  |
| 4   | Coventry Airport                               | 13.73 miles |