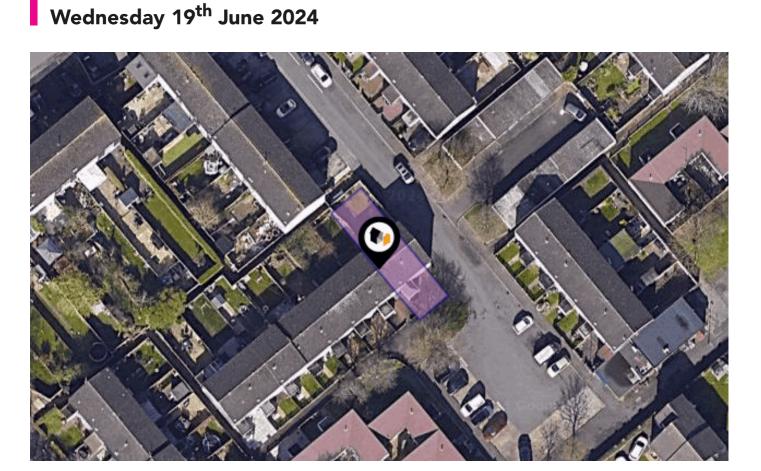

## KFB: Key Facts For Buyers

A Guide to This Property & the Local Area

**NORWICH CROFT, BIRMINGHAM, B37** 

## Property Overview

#### **Property**

**Type:** Terraced

Bedrooms: 4

Plot Area: 0.04 acres
Council Tax : Band B
Annual Estimate: £1,543
Title Number: WM325856

**Tenure:** Freehold