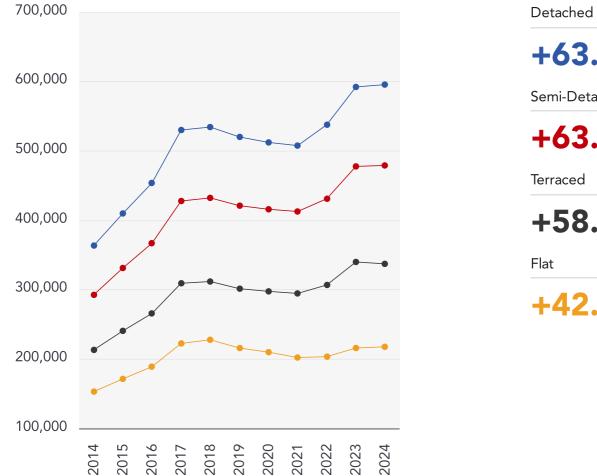

#### 10 Year History of Average House Prices by Property Type in RG6

+63.79%

Semi-Detached

+63.72%

+58.11%

+42.18%