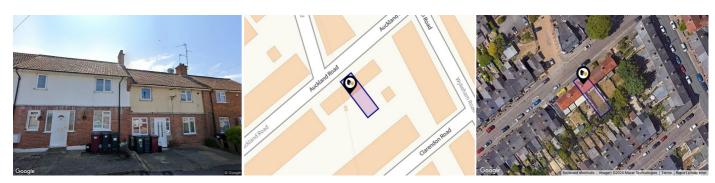

### 38, AUCKLAND ROAD, READING, RG6 1NY

## Property **Overview**

#### Property

| Туре:            | Terraced                                | Last Sold Date:               | 17/10/2017 |
|------------------|-----------------------------------------|-------------------------------|------------|
| Bedrooms:        | 2                                       | Last Sold Price:              | £249,950   |
| Floor Area:      | 667 ft <sup>2</sup> / 62 m <sup>2</sup> | Last Sold £/ft <sup>2</sup> : | £374       |
| Plot Area:       | 0.04 acres                              | Tenure:                       | Freehold   |
| Year Built :     | 1950-1966                               |                               |            |
| Council Tax :    | Band C                                  |                               |            |
| Annual Estimate: | £2,104                                  |                               |            |
| Title Number:    | BK80374                                 |                               |            |
| UPRN:            | 310028462                               |                               |            |
|                  |                                         |                               |            |

#### Local Area

| Local Authority:          | Reading  |  |
|---------------------------|----------|--|
| <b>Conservation Area:</b> | No       |  |
| Flood Risk:               |          |  |
| • Rivers & Seas           | No Risk  |  |
| Surface Water             | Very Low |  |