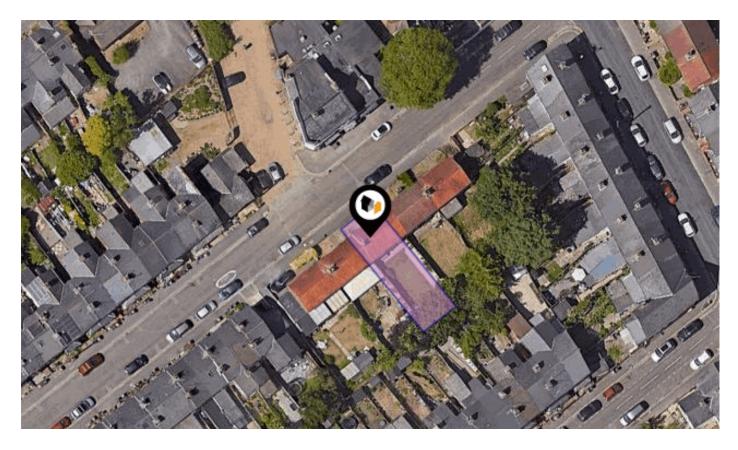

### 38, AUCKLAND ROAD, READING, RG6 1NY

## Property **Overview**

#### Property

| Туре:            | Terraced                                | Last Sold Date:               | 17/10/2017 |
|------------------|-----------------------------------------|-------------------------------|------------|
| Bedrooms:        | 2                                       | Last Sold Price:              | £249,950   |
| Floor Area:      | 667 ft <sup>2</sup> / 62 m <sup>2</sup> | Last Sold £/ft <sup>2</sup> : | £374       |
| Plot Area:       | 0.04 acres                              | Tenure:                       | Freehold   |
| Year Built :     | 1950-1966                               |                               |            |
| Council Tax :    | Band C                                  |                               |            |
| Annual Estimate: | £2,104                                  |                               |            |
| Title Number:    | BK80374                                 |                               |            |
| UPRN:            | 310028462                               |                               |            |
|                  |                                         |                               |            |

#### Local Area

| Local Authority:          | Reading  |  |
|---------------------------|----------|--|
| <b>Conservation Area:</b> | No       |  |
| Flood Risk:               |          |  |
| • Rivers & Seas           | No Risk  |  |
| Surface Water             | Very Low |  |