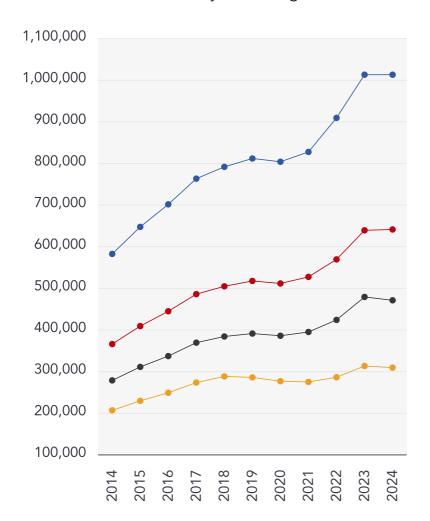

# Market **House Price Statistics**

#### 10 Year History of Average House Prices by Property Type in HP16