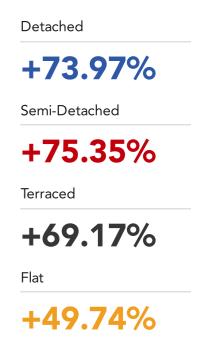

# Market **House Price Statistics**

#### 10 Year History of Average House Prices by Property Type in HP16