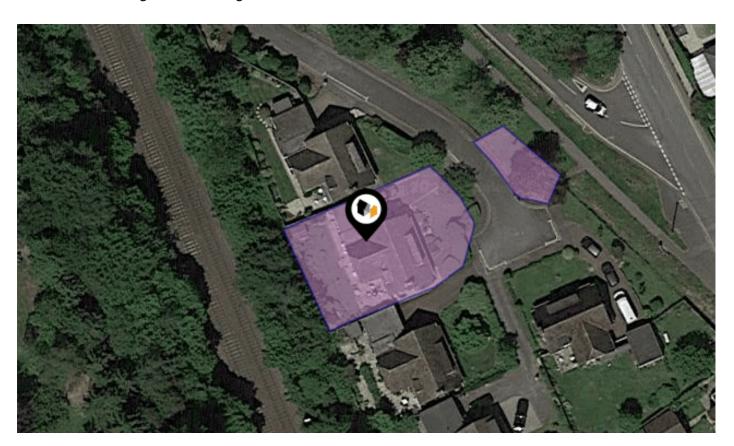

## KFB: Key Facts For Buyers

A Guide to This Property & the Local Area

Wednesday 29<sup>th</sup> May 2024



THE GARTH, GREAT MISSENDEN, HP16

#### **Avocado Property**

07971955240 michael@avocadobucks.co.uk www.avocadopropertyagents.co.uk





## Property **Overview**









#### **Property**

**Type:** Detached

Bedrooms:

 Plot Area:
 0.15 acres

 Year Built:
 1967-1975

 Council Tax:
 Band G

 Annual Estimate:
 £3,810

 Title Number:
 BM251806

 UPRN:
 100081085608

Last Sold £/ft<sup>2</sup>: £321

**Tenure:** Freehold

#### **Local Area**

**Local Authority:** Buckinghamshire

Conservation Area: No

Flood Risk:

Rivers & SeasSurface WaterVery Low

#### Satellite/Fibre TV Availability:













### Area

### **Transport (National)**





#### National Rail Stations

| Pin | Name                            | Distance   |
|-----|---------------------------------|------------|
| 1   |