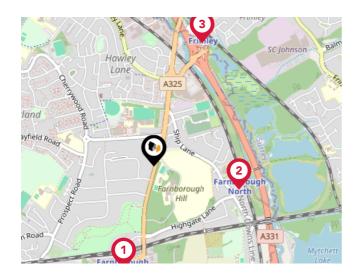

#### National Rail Stations

| Pin | Name                               | Distance   |
|-----|------------------------------------|------------|
|     | Farnborough (Main) Rail<br>Station | 0.5 miles  |
| 2   | Farnborough North Rail<br>Station  | 0.41 miles |
| 3   | Frimley Rail Station               | 0.62 miles |