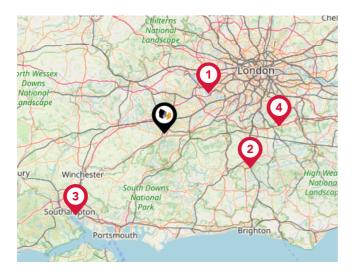

#### Airports/Helipads

| Pin | Name                    | Distance    |
|-----|-------------------------|-------------|
|     | London Heathrow Airport | 17.51 miles |
| 2   | London Gatwick Airport  | 27.47 miles |
| 3   | Southampton Airport     | 35.97 miles |
| 4   | Biggin Hill Airport     | 34.02 miles |