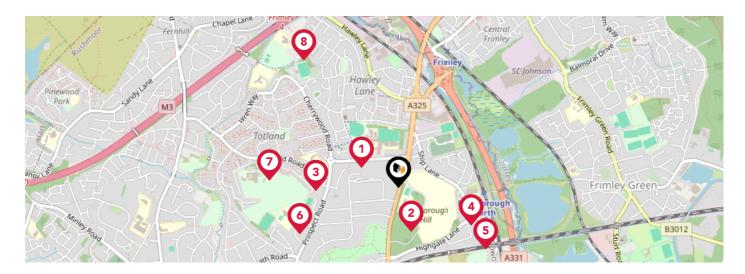

## Area **Schools**

|          |                                                                                                                    | Nursery | Primary | Secondary    | College | Private |
|----------|--------------------------------------------------------------------------------------------------------------------|---------|---------|--------------|---------|---------|
| 1        | The Sixth Form College Farnborough<br>Ofsted Rating: Outstanding   Pupils:0   Distance:0.19                        |         |         |              |         |         |
| 2        | Farnborough Hill<br>Ofsted Rating: Not Rated   Pupils: 553   Distance:0.21                                         |         |         | $\checkmark$ |         |         |
| 3        | Cherrywood Community Primary School<br>Ofsted Rating: Good   Pupils: 172   Distance:0.38                           |         |         |              |         |         |
| 4        | Henry Tyndale School<br>Ofsted Rating: Outstanding   Pupils: 156   Distance:0.38                                   |         |         | $\checkmark$ |         |         |
| 5        | North Farnborough Infant School<br>Ofsted Rating: Good   Pupils: 166   Distance:0.5                                |         |         |              |         |         |
| 6        | <b>St Bernadette's Catholic Primary School</b><br>Ofsted Rating: Requires Improvement   Pupils: 294   Distance:0.5 |         |         |              |         |         |
| <b>?</b> | Samuel Cody Specialist Sports College<br>Ofsted Rating: Good   Pupils: 188   Distance:0.6                          |         |         |              |         |         |
| 8        | Farnborough Grange Nursery & Infant Community School<br>Ofsted Rating: Good   Pupils: 221   Distance:0.73          |         |         |              |         |         |

## Area **Schools**

| Gibraiter<br>Minley Barracks<br>Common           | Erimley<br>Frimley<br>4<br>9<br>Hawley<br>Lane | Frimley                     | Frith Hill<br>Frith Hill<br>Blackdown<br>Hill<br>Dainstone<br>Hill                                                                                                                                                                                                                                                                                                                                                                                                                                                                                                                                                                                                                                                                                                                                                                                                                                                                                                                                                                                                                                                                                                                                                                                                                                                                                                                                                                                                                                                                                                                                                                                                                                                                                                                                                                                                                                                                                                                                                                                                                                                            |
|--------------------------------------------------|------------------------------------------------|-----------------------------|-------------------------------------------------------------------------------------------------------------------------------------------------------------------------------------------------------------------------------------------------------------------------------------------------------------------------------------------------------------------------------------------------------------------------------------------------------------------------------------------------------------------------------------------------------------------------------------------------------------------------------------------------------------------------------------------------------------------------------------------------------------------------------------------------------------------------------------------------------------------------------------------------------------------------------------------------------------------------------------------------------------------------------------------------------------------------------------------------------------------------------------------------------------------------------------------------------------------------------------------------------------------------------------------------------------------------------------------------------------------------------------------------------------------------------------------------------------------------------------------------------------------------------------------------------------------------------------------------------------------------------------------------------------------------------------------------------------------------------------------------------------------------------------------------------------------------------------------------------------------------------------------------------------------------------------------------------------------------------------------------------------------------------------------------------------------------------------------------------------------------------|
| Minley<br>4A Log                                 | Totland                                        | Creen<br>12<br>Mimley Green | Deepcut                                                                                                                                                                                                                                                                                                                                                                                                                                                                                                                                                                                                                                                                                                                                                                                                                                                                                                                                                                                                                                                                                                                                                                                                                                                                                                                                                                                                                                                                                                                                                                                                                                                                                                                                                                                                                                                                                                                                                                                                                                                                                                                       |
| Ancells                                          | Empress                                        |                             | B3012 Hill                                                                                                                                                                                                                                                                                                                                                                                                                                                                                                                                                                                                                                                                                                                                                                                                                                                                                                                                                                                                                                                                                                                                                                                                                                                                                                                                                                                                                                                                                                                                                                                                                                                                                                                                                                                                                                                                                                                                                                                                                                                                                                                    |
| Farm<br>Period<br>FleerRoad<br>A327<br>Southwood | Farnborce<br>Parnboroug<br>Park                | // Mytchett                 | Constant of the second |

|    |                                                                                                                       | Nursery | Primary | Secondary | College | Private |
|----|-----------------------------------------------------------------------------------------------------------------------|---------|---------|-----------|---------|---------|
| 9  | Grange Community Junior School<br>Ofsted Rating: Outstanding   Pupils: 233   Distance:0.77                            |         |         |           |         |         |
| 10 | St Peter's Church of England Aided Junior School<br>Ofsted Rating: Requires Improvement   Pupils: 191   Distance:0.79 |         |         |           |         |         |
|    | <b>St Patrick's Catholic Primary School</b><br>Ofsted Rating: Good   Pupils: 262   Distance:0.81                      |         |         |           |         |         |
| 12 | Cross Farm Infant Academy<br>Ofsted Rating: Outstanding   Pupils: 145   Distance:0.82                                 |         |         |           |         |         |
| 13 | Frimley CofE Junior School<br>Ofsted Rating: Good   Pupils: 340   Distance:0.88                                       |         |         |           |         |         |
| 14 | Manor Junior School<br>Ofsted Rating: Good   Pupils: 344   Distance:1.02                                              |         |         |           |         |         |
| 15 | Manor Infant School Ofsted Rating: Outstanding   Pupils: 252   Distance:1.02                                          |         |         |           |         |         |
| 16 | Fernhill School<br>Ofsted Rating: Inadequate   Pupils: 590   Distance:1.1                                             |         |         |           |         |         |