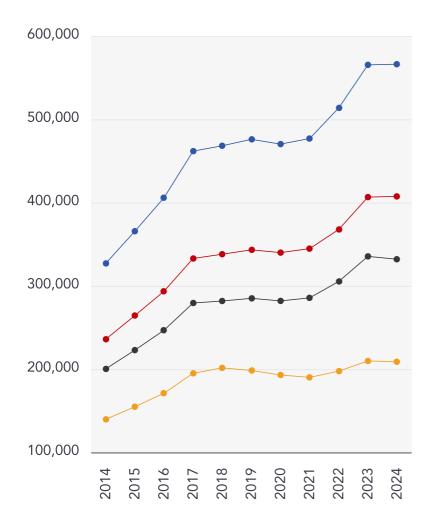

## Market House Price Statistics

#### 10 Year History of Average House Prices by Property Type in GU14

Detached

+73.13%

Semi-Detached

**+72.66**%

Terraced

+65.73%

Flat

+49.46%