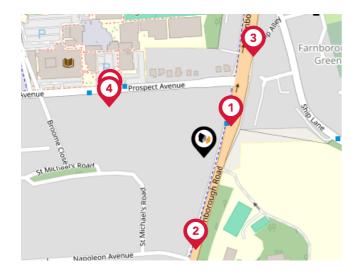

#### **Bus Stops/Stations**

| Pin | Name               | Distance   |
|-----|--------------------|------------|
| 1   | Prospect Avenue    | 0.05 miles |
| 2   | Napoleon Avenue    | 0.11 miles |
| 3   | Prospect Avenue    | 0.13 miles |
| 4   | Sixth Form College | 0.12 miles |
| 5   | Sixth Form College | 0.13 miles |