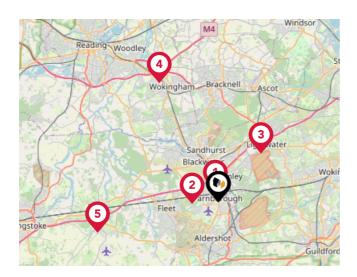

#### Airports/Helipads

| Pin | Name                    | Distance    |
|-----|-------------------------|-------------|
|     | London Heathrow Airport | 17.51 miles |
| 2   | London Gatwick Airport  | 27.47 miles |
| 3   | Southampton Airport     | 35.97 miles |
| 4   | Biggin Hill Airport     | 34.02 miles |

#### Trunk Roads/Motorways

| Pin | Name   | Distance   |
|-----|--------|------------|
| 1   | M3 J4  | 0.89 miles |
| 2   | M3 J4A | 1.98 miles |
| 3   | M3 J3  | 4.81 miles |
| 4   | M4 J10 | 9.89 miles |
| 5   | M3 J5  | 9.29 miles |

#### National Rail Stations

| Pin | Name                               | Distance   |
|-----|------------------------------------|------------|
|     | Farnborough (Main) Rail<br>Station | 0.5 miles  |
| 2   | Farnborough North Rail<br>Station  | 0.41 miles |
| 3   | Frimley Rail Station               | 0.62 miles |