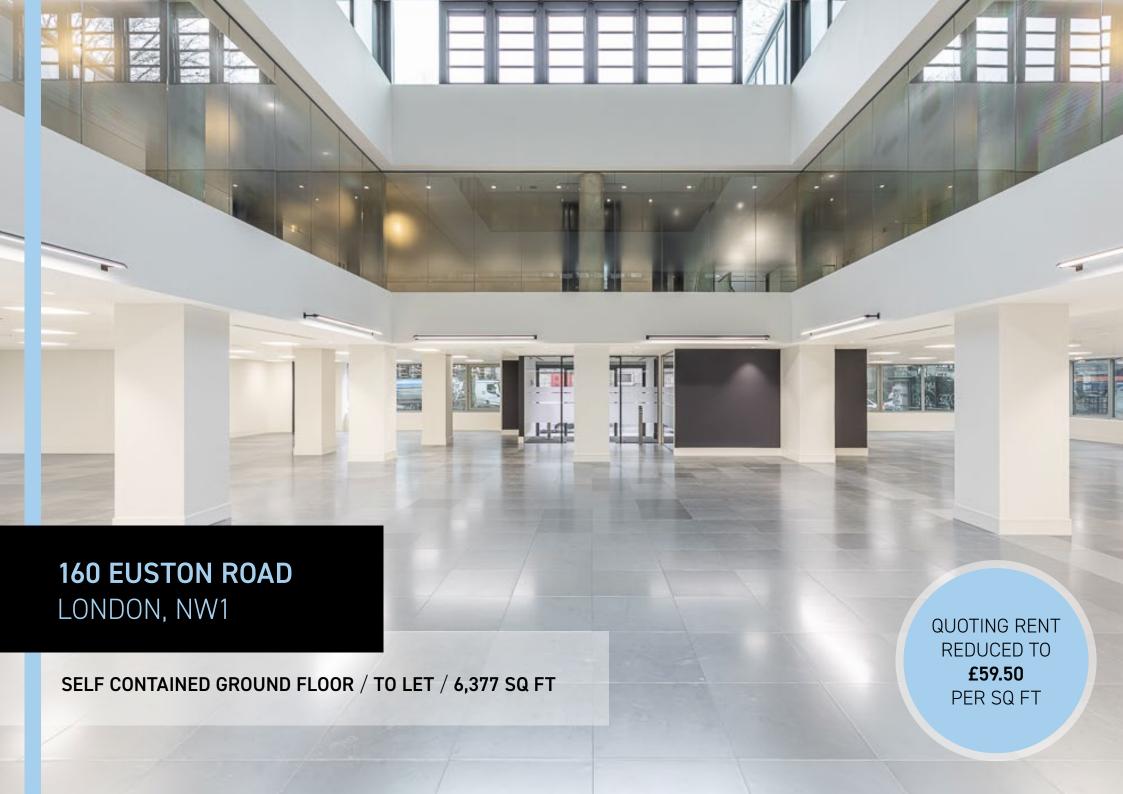

## **GROUND FLOOR** | 160 EUSTON ROAD, LONDON, NW1

### **ACCOMMODATION**

The floor has been newly refurbished to a CAT A condition and is conveniently accessed via a self-contained entrance directly from Euston Road. Alternatively if desired, an occupier could use the manned reception that is servicing the wider building.

## **SPECIFICATION**

- Newly refurbished to CAT A
- Self contained entrance
- · Triple height atrium
- Excellent natural light
- Metal tiled suspended ceiling
- New LED lighting throughout
- · Demised WC's
- VRV air conditioning
- Fully accessible raised floor

#### **TERMS**

A new lease is available for a term by arrangement directly from the Landlord.

Quoting rent £59.50 per sq ft.

Rates To be assessed but estimated at £25 per sq ft.

Fixed Service Charge £17.50 per sq ft subject to annual RPI increases.