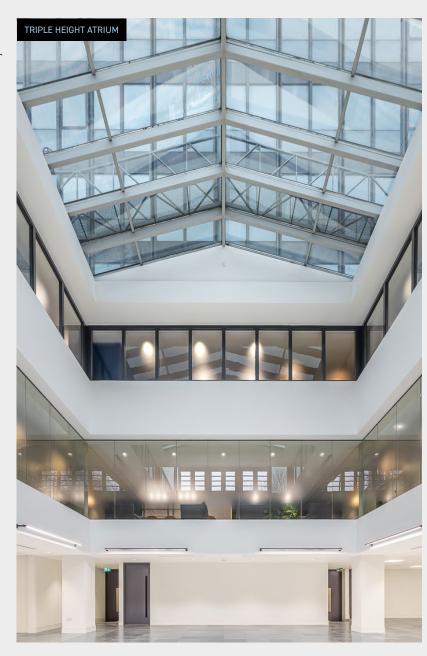

## **SPECIFICATION**

- Newly refurbished to CAT A
- Self contained entrance
- · Triple height atrium
- Excellent natural light
- Metal tiled suspended ceiling
- New LED lighting throughout
- · Demised WC's
- VRV air conditioning
- Fully accessible raised floor