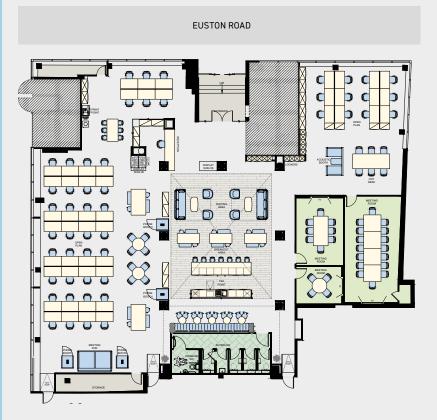

refurbished to a CAT A condition and is conveniently accessed via a self-contained entrance directly from Euston Road. Alternatively if desired, an occupier could use the manned reception that is servicing the wider building.

## **SPECIFICATION**

- Newly refurbished to CAT A
- Self contained entrance
- · Triple height atrium
- Excellent natural light
- Metal tiled suspended ceiling
- New LED lighting throughout
- · Demised WC's
- VRV air conditioning
- Fully accessible raised floor

## **BUILDING AMENITIES**

- · Communal roof terrace
- Cafeteria
- Games room
- · Break out area
- Gym (by separate arrangement)
- · Conference suite (by separate arrangement)
- Executive lounge (by separate arrangement)









# **GROUND FLOOR** | 160 EUSTON ROAD, LONDON, NW1

#### INDICATIVE LAYOUT PLAN









#### **EPC**

B-45

#### **TERMS**

A new lease is available for a term by arrangement directly from the Landlord.

Quoting rent £59.50 per sq ft.

Rates To be assessed but estimated at £25 per sq ft.

Fixed Service Charge £17.50 per sq ft subject to annual RPI increases.

#### CONTACT

#### **David Brogan**

E: david@agilerealestate.co.uk

M: +44 7870 207 808

### Meg Carr

E: megan.carr@levyrealestate.co.uk

M: +44 7896 899 798

#### Samantha Jones

E: samantha.jones@levyrealestate.co.uk

M: +44 7800 539 387





Agile Real Estate Ltd and Levy Real Estate LLP in their own right as agents for the vendor/lessor of this property give notice that: these particulars are a general outline only for prospective purchasers/tenants and do not constitute part of an offer or contract; all de