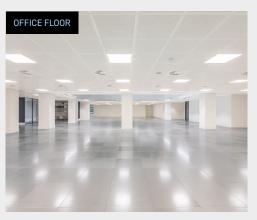

### **ACCOMMODATION**

The floor has been newly refurbished to a CAT A condition and is conveniently accessed via a self-contained entrance directly from Euston Road. Alternatively if desired, an occupier could use the manned reception that is servicing the wider building.

## **SPECIFICATION**

- Newly refurbished to CAT A
- Self contained entrance
- · Triple height atrium
- Excellent natural light
- Metal tiled suspended ceiling
- New LED lighting throughout
- · Demised WC's
- VRV air conditioning
- Fully accessible raised floor