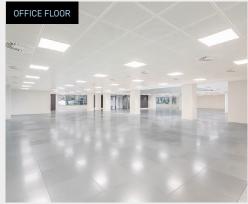

### **ACCOMMODATION**

The floor has been newly refurbished to a CAT A condition and is conveniently accessed via a self-contained entrance directly from Euston Road. Alternatively if desired, an occupier could use the manned reception that is servicing the wider building.

## **SPECIFICATION**

- Newly refurbished to CAT A
- Self contained entrance
- · Triple height atrium
- Excellent natural light
- Metal tiled suspended ceiling
- New LED lighting throughout
- · Demised WC's
- VRV air conditioning
- Fully accessible raised floor