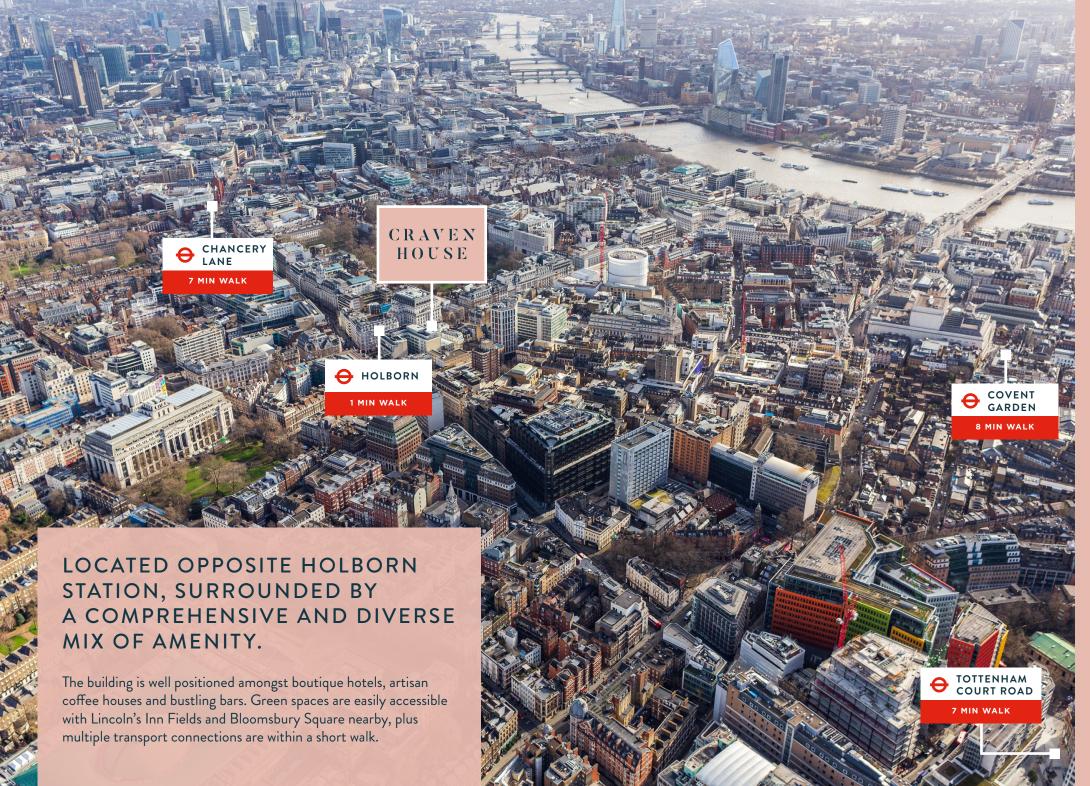

# CRAVEN HOUSE

NEWLY REFURBISHED FULLY-FITTED OFFICE SPACE

OCCUPYING A PROMINENT POSITION ON KINGSWAY AND SET BEHIND A SPECTACULAR PERIOD FACADE, CRAVEN HOUSE OFFERS NEWLY REFURBISHED, FULLY FITTED, PLUG & PLAY OFFICE SPACE.

The building totals 21,558 sq. ft. with available accommodation over the 1st and 5th floors.

Floor sizes range from 2,400 - 2,700 sq ft, each offering a mix of dedicated work zones, internal meeting rooms, collaboration spaces and breakout areas.