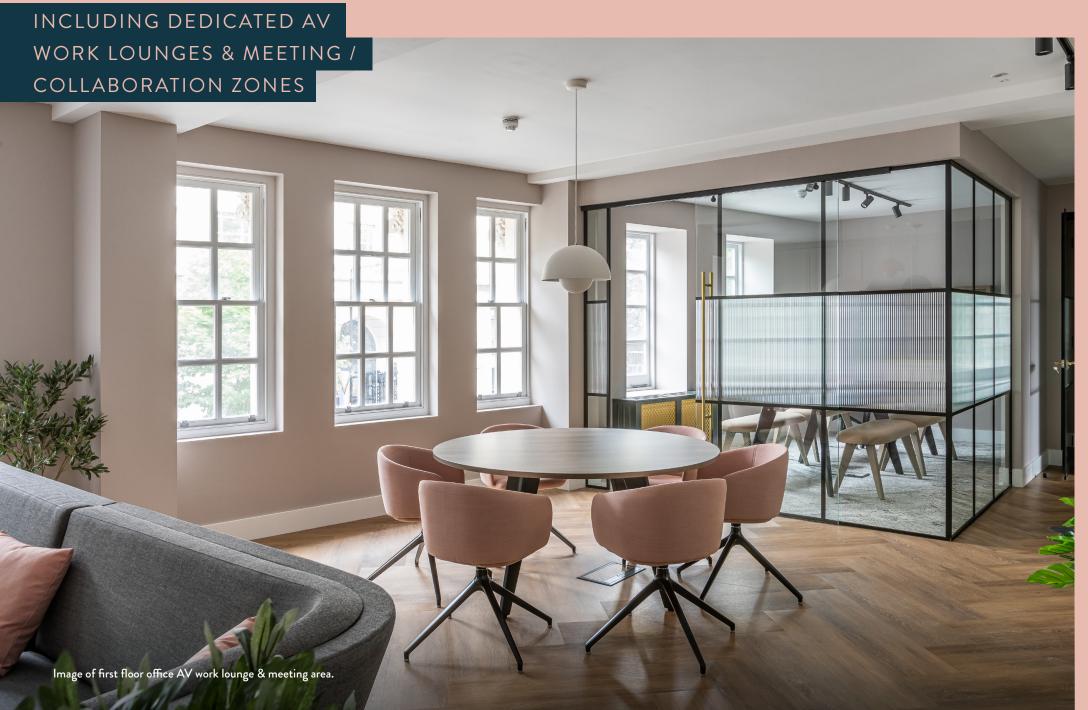

#### **LEGEND**

- 01 CHECK IN/ RECEPTION
- 02 PRINT AREA
- 03 CLOAK CUPBOARDS
- 04 LOCKERS/JOINERY
- 05 JOINERY STORAGE SHELVES
- 06 MAIN WORKSPACE
- 07 KITCHEN
- 08 1:1 WORK LOUNGE
- 09 AV WORK LOUNGE
- 10 ENCLOSED AV MEETING WITH BENCHES
- 11 CALL CHAIR
- 12 ENCLOSED AV MEETING WITH CRESCENT TABLE