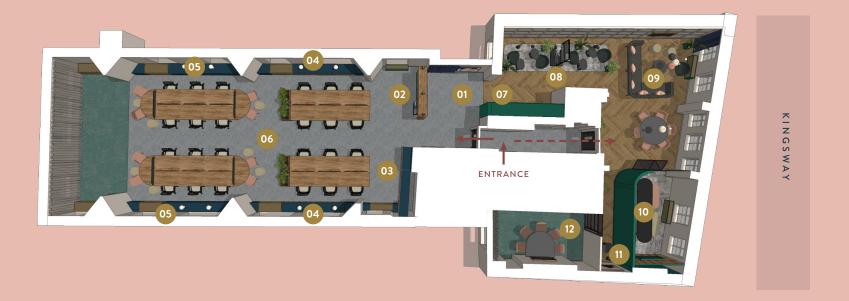

## 1ST FLOOR - CAT A+PLUG & PLAY - 2,643 SQ. FT.

#### **LEGEND**

- 01 CHECK IN/ RECEPTION
- 02 PRINT AREA
- 03 CLOAK CUPBOARDS
- 04 LOCKERS/JOINERY
- 05 JOINERY STORAGE SHELVES
- 06 MAIN WORKSPACE
- 07 KITCHEN
- 08 1:1 WORK LOUNGE
- 09 AV WORK LOUNGE
- 10 ENCLOSED AV MEETING WITH BENCHES
- 11 CALL CHAIR
- 12 ENCLOSED AV MEETING WITH CRESCENT TABLE