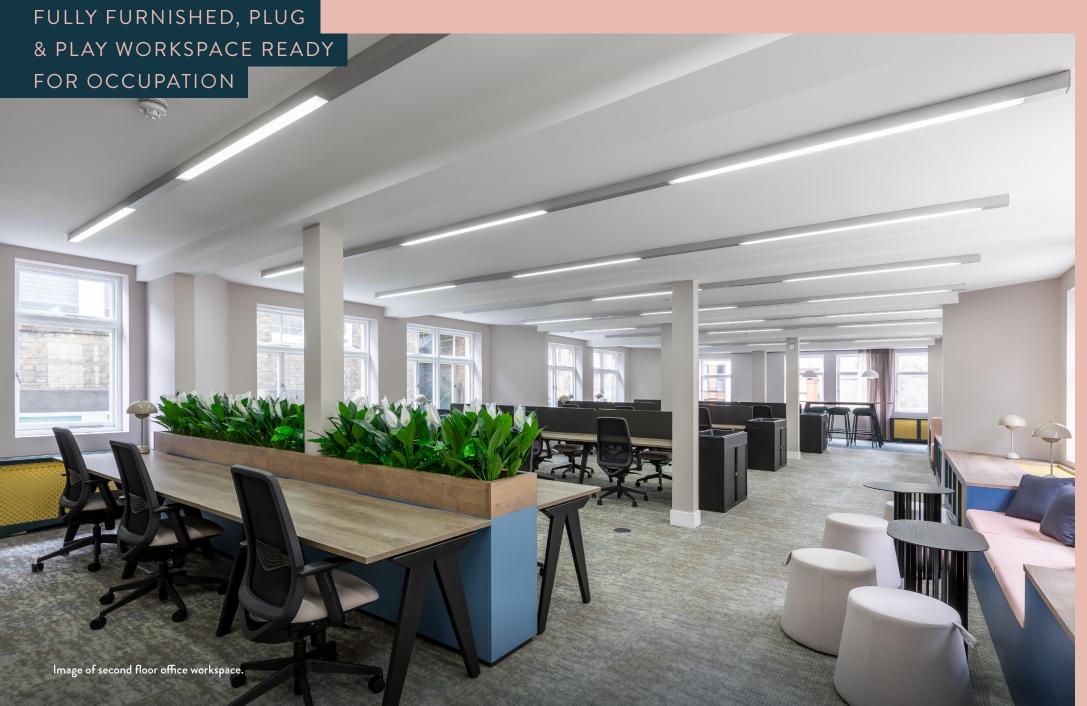

FULLY FURNISHED

PLUG & PLAY

DOUBLE HEIGHT RECEPTION

SHOWER, CHANGING FACILITIES & LOCKERS

LIFT

**EPC B RATING** 

VRF AIR CONDITIONING

FULLY ACCESSIBLE RAISED FLOORS