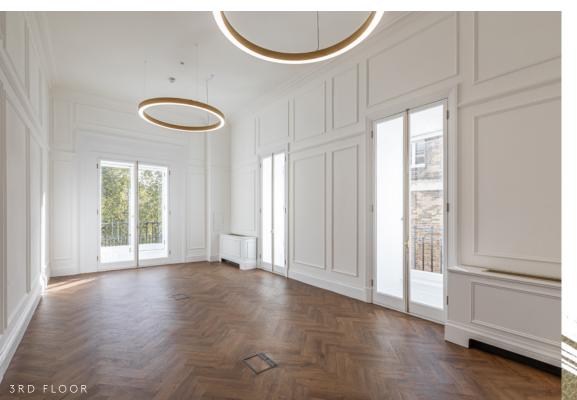

# SMART AND SOPHISTICATED

105 Piccadilly is an impressive Grade II listed building with a world-renowned address and fantastic views over Green Park. The building has a range of units and offers up to 9,157 sq ft of contemporary office space and benefits from a newly refurbished reception with concierge, excellent ceiling heights and period features.

### **HIGHLIGHTS**

Elegant period features

2 passenger lifts (1x 8 person & 1x 11 person) Refurbished WCs

LED lighting

Air conditioning

Views over Green Park

Highly presentable period style manned reception

Newly refurbished floors

Shower facilities