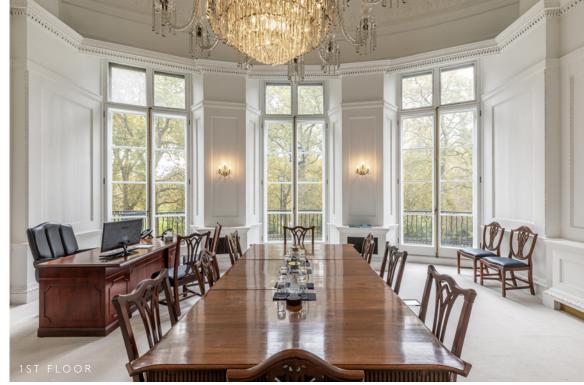

# SMART AND SOPHISTICATED

105 Piccadilly is an impressive Grade II listed building with a world-renowned address and fantastic views over Green Park. The building has a range of units and offers up to 9,157 sq ft of contemporary office space and benefits from a newly refurbished reception with concierge, excellent ceiling heights and period features.

### **HIGHLIGHTS**

Elegant period features

2 passenger lifts (1x 8 person & 1x 11 person) Refurbished WCs

LED lighting

Air conditioning

Views over Green Park

Highly presentable period style manned reception