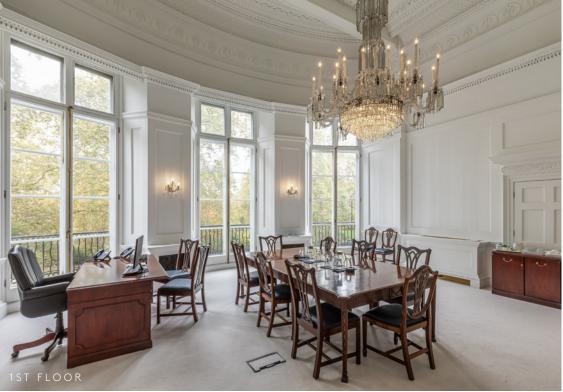

# SMART AND SOPHISTICATED

105 Piccadilly is an impressive Grade II listed building with a world-renowned address and fantastic views over Green Park. The building has a range of units and offers up to 9,157 sq ft of contemporary office space and benefits from a newly refurbished reception with concierge, excellent ceiling heights and period features.

### **HIGHLIGHTS**

Elegant period features

2 passenger lifts (1x 8 person & 1x 11 person) Refurbished WCs

LED lighting

Air conditioning

Views over Green Park

Highly presentable period style manned reception