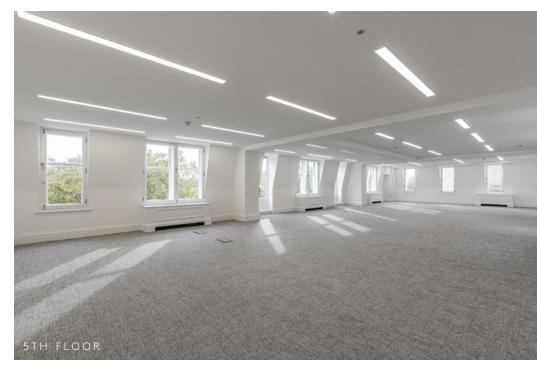

### 5TH FLOOR

(Indicative fit-out)

4,667 sq ft 433.6 sq m

42x Desks

1x Office/meeting room

1x Boardroom

1x Reception/waiting area

1x Breakout area

1x Kitchen

1x Print area

4x Phone booths

2x Meeting pods