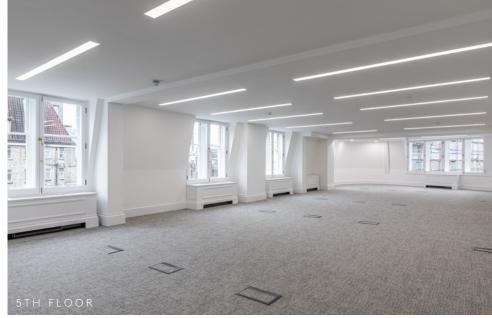

### 5TH FLOOR

(Indicative fit-out)

4,667 sq ft 433.6 sq m

42x Desks

1x Office/meeting room

1x Boardroom

1x Reception/waiting area

1x Breakout area

1x Kitchen

1x Print area

4x Phone booths

2x Meeting pods