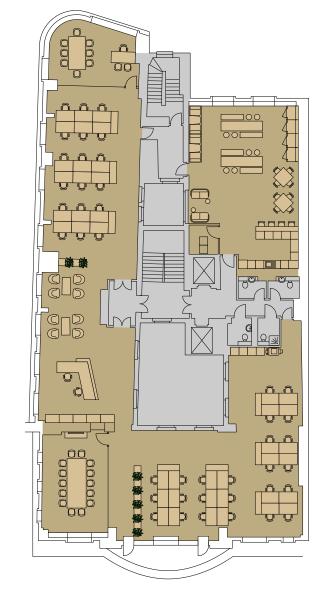

### 5TH FLOOR

(Indicative fit-out)

4,667 sq ft 433.6 sq m

42x Desks

1x Office/meeting room

1x Boardroom

1x Reception/waiting area

1x Breakout area

1x Kitchen

1x Print area

4x Phone booths

2x Meeting pods