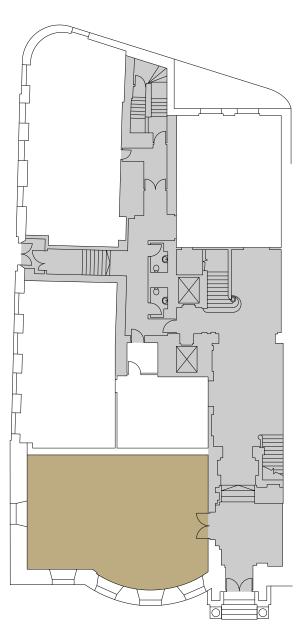

### GROUND FLOOR

(Part)

1,203 sq ft available 111.8 sq m

= Available space

= Core