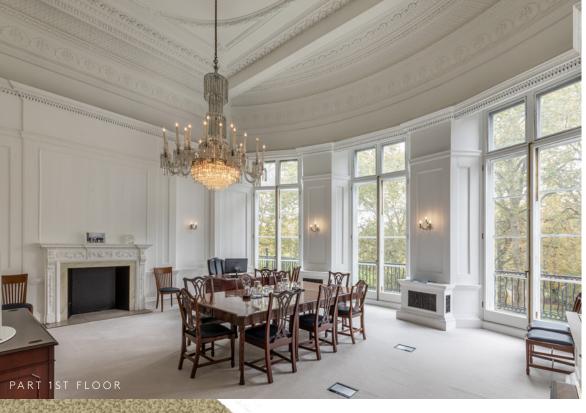

# SMART AND SOPHISTICATED

105 Piccadilly is an impressive Grade II listed building with a world-renowned address and fantastic views over Green Park. The building has a range of units and offers up to 9,157 sq ft of contemporary office space and benefits from a newly refurbished reception with concierge, excellent ceiling heights and period features.

### **HIGHLIGHTS**

Elegant period features

2 passenger lifts (1x 8 person & 1x 11 person) Refurbished WCs

LED lighting

Air conditioning

Views over Green Park

Highly presentable period style manned reception