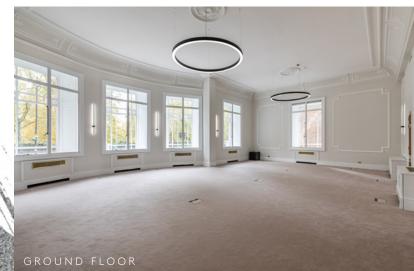

# SMART AND SOPHISTICATED

105 Piccadilly is an impressive Grade II listed building with a world-renowned address and fantastic views over Green Park. The building has a range of units and offers up to 9,157 sq ft of contemporary office space and benefits from a newly refurbished reception with concierge, excellent ceiling heights and period features.

### **HIGHLIGHTS**

Elegant period features

2 passenger lifts (1x 8 person & 1x 11 person) Refurbished WCs

LED lighting

Air conditioning

Views over Green Park

Highly presentable period style manned reception

### GROUND FLOOR

(Part)

1,203 sq ft available 111.8 sq m

= Available space

= Core