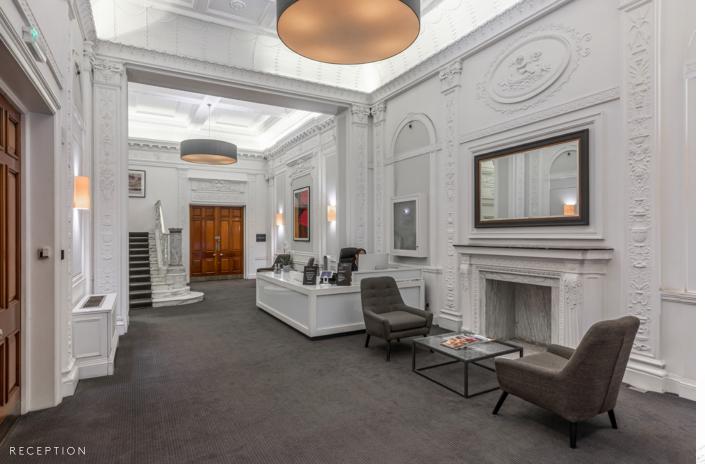

# SMART AND SOPHISTICATED

105 Piccadilly is an impressive Grade II listed building with a world-renowned address and fantastic views over Green Park. The building has a range of units and offers up to 9,157 sq ft of contemporary office space and benefits from a newly refurbished reception with concierge, excellent ceiling heights and period features.

### **HIGHLIGHTS**

Elegant period features

2 passenger lifts (1x 8 person & 1x 11 person) Refurbished WCs

LED lighting

Air conditioning

Views over Green Park

Highly presentable period style manned reception