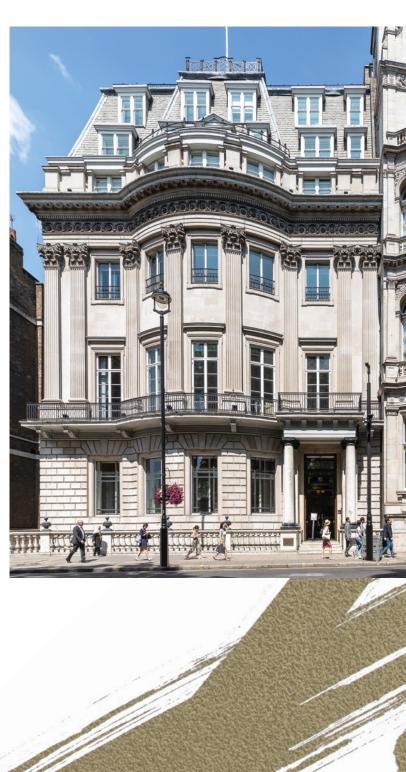

# 105 PICCADILLY

MAYFAIR

927 - 9,157 SQ FT OF CAT A OR FITTED
OFFICE SUITES TO LET

# SMART AND SOPHISTICATED

105 Piccadilly is an impressive Grade II listed building with a world-renowned address and fantastic views over Green Park. The building has a range of units and offers up to 9,157 sq ft of contemporary office space and benefits from a newly refurbished reception with concierge, excellent ceiling heights and period features.

## PRIME MAYFAIR

In this prime Mayfair location, 105 Piccadilly offers an abundance of excellent retail, restaurants, hotels and cultural attractions. Just moments away occupants can explore some of London's iconic green spaces such as Green Park, Hyde Park, The Serpentine and Grosvenor Square. This central location is ultra connected with Green Park and Hyde Park Corner within close proximity, the new Elizabeth line at Bond Street can also be reached within a 15-minute walk.