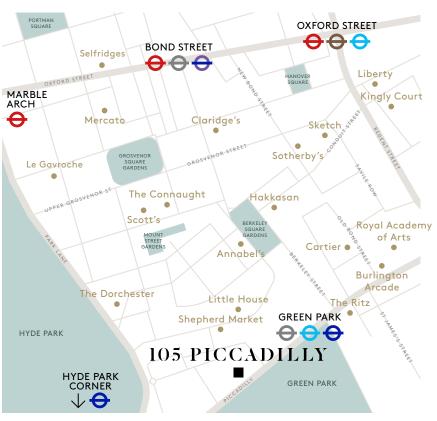

# 105 PICCADILLY

MAYFAIR

927 - 9,157 SQ FT OF CAT A OR FITTED
OFFICE SUITES TO LET

## PRIME MAYFAIR

In this prime Mayfair location, 105 Piccadilly offers an abundance of excellent retail, restaurants, hotels and cultural attractions. Just moments away occupants can explore some of London's iconic green spaces such as Green Park, Hyde Park, The Serpentine and Grosvenor Square. This central location is ultra connected with Green Park and Hyde Park Corner within close proximity, the new Elizabeth line at Bond Street can also be reached within a 15-minute walk.