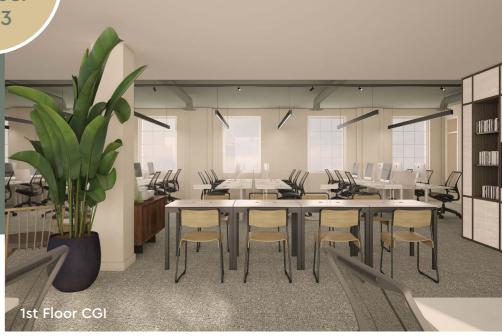

## FIRST FLOOR HIGH QUALITY PLUG & PLAY

The premier plug & play 1st floor is being refurbished to suit a range of occupiers, with bright open plan work space.

Breakout & collaboration

## Regent Street

30 open plan workstations

1 collaboration area

rooms

4 phone booths