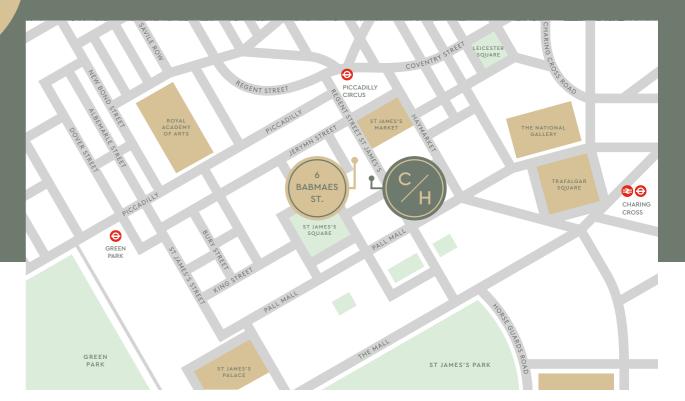

# ONE OF LONDON'S MOST DESIRABLE LOCATIONS

Charles House occupies a prominent position on Regent Street St James's. The area is home to some of London's best amenities, from premium cafés to Michelin-starred restaurants.

- Aspinal of London
- 2. Café Murano
- Christie's
- Davidoff
- Dishoom
- Flat Iron

- 8. Fortnum & Mason
- Kingly Court
- 10. O'Ver
- 11. Ole & Steen
- 12. Sketch

Walking times from Charles

Piccadilly Circus