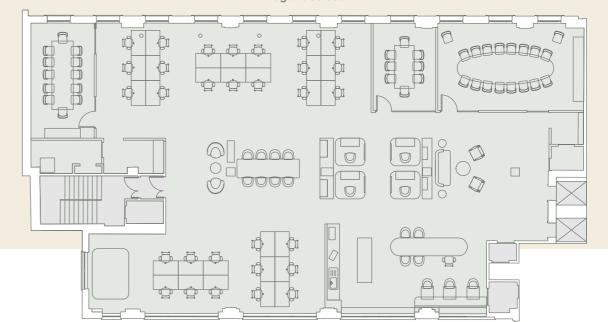

## FIRST FLOOR SPACE PLAN (4,600 SQ FT / 427 SQ M)

## Regent Street

30 open plan workstations

1 collaboration area

rooms

4 phone booths