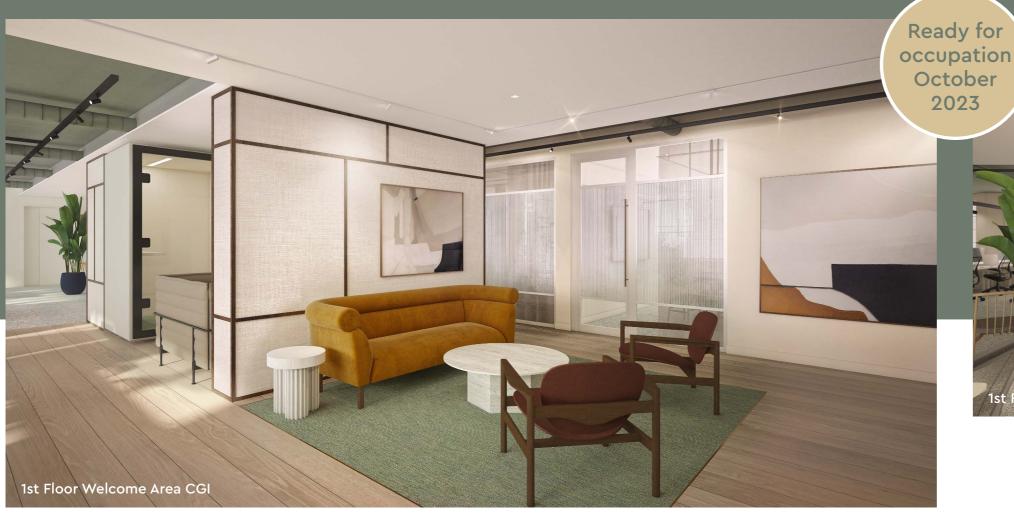

# **FULLY FITTED** CONTEMPORARY OFFICE SPACE

The 4,600 sq ft of available space is on the 1st floor which has been comprehensively refurbished with a high quality plug & play fit-out.

Two new 8 person lifts

New air conditioning

Shower facilities

Excellent Mix of exposed natural Light and suspended ceiling

Newly refurbished reception

OUTSTANDING ATTENTION TO DETAIL

## FIRST FLOOR HIGH QUALITY PLUG & PLAY

The premier plug & play 1st floor is being refurbished to suit a range of occupiers, with bright open plan work space.

Breakout & collaboration