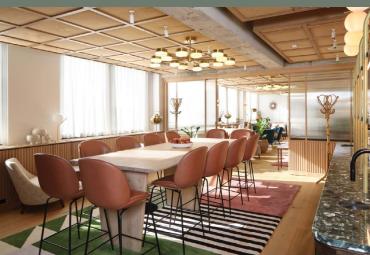

# **FULLY FITTED** CONTEMPORARY OFFICE SPACE

The 4,600 sq ft of available space is on the 1st floor which has been comprehensively refurbished with a high quality plug & play fit-out.

Two new 8 person lifts

## FIRST FLOOR HIGH QUALITY PLUG & PLAY

The premier plug & play 1st floor is being refurbished to suit a range of occupiers, with bright open plan work space.

Breakout & collaboration