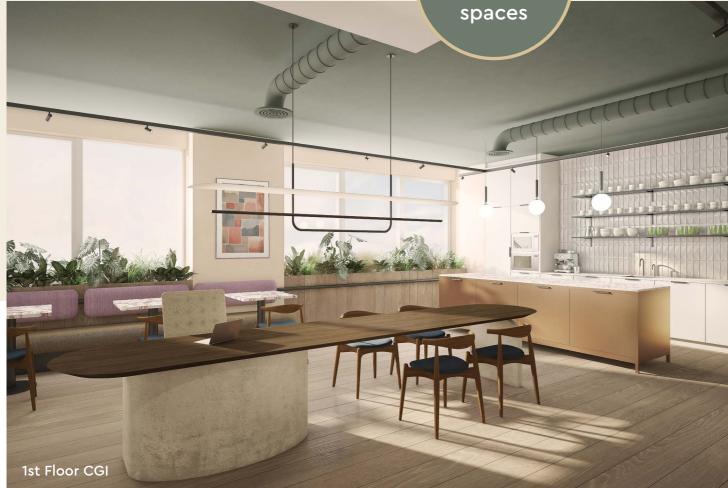

# **FULLY FITTED** CONTEMPORARY OFFICE SPACE

The 4,600 sq ft of available space is on the 1st floor which has been comprehensively refurbished with a high quality plug & play fit-out.

Two new 8 person lifts

## FIRST FLOOR HIGH QUALITY PLUG & PLAY

The premier plug & play 1st floor is being refurbished to suit a range of occupiers, with bright open plan work space.

Breakout & collaboration