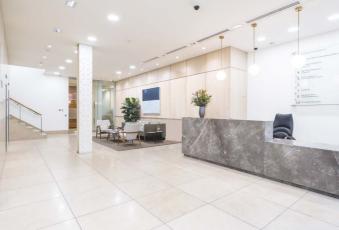

# **FULLY FITTED** CONTEMPORARY OFFICE SPACE

The 4,600 sq ft of available space is on the 1st floor which has been comprehensively refurbished with a high quality plug & play fit-out.

Two new 8 person lifts

New air conditioning

Shower facilities

Excellent Mix of exposed natural Light and suspended ceiling

Newly refurbished reception

OUTSTANDING ATTENTION TO DETAIL

## FIRST FLOOR HIGH QUALITY PLUG & PLAY

The premier plug & play 1st floor is being refurbished to suit a range of occupiers, with bright open plan work space.

Breakout & collaboration