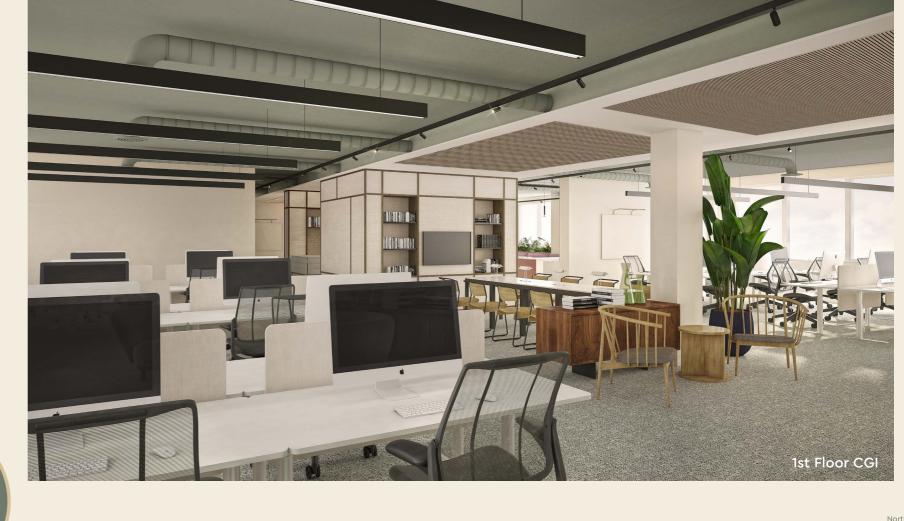

## FIRST FLOOR HIGH QUALITY PLUG & PLAY

The premier plug & play 1st floor is being refurbished to suit a range of occupiers, with bright open plan work space.

Breakout & collaboration

## Regent Street

30 open plan workstations

1 collaboration area

rooms

4 phone booths