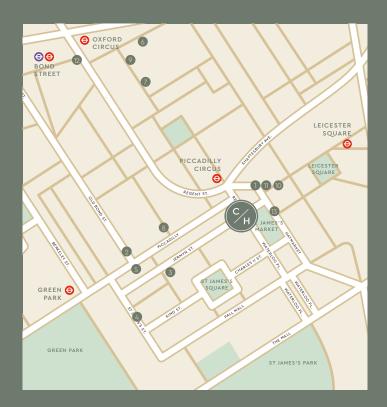

- Aspinal of London
- 2. Café Murano
- Christie's
- Davidoff
- Dishoom
- Flat Iron

- 8. Fortnum & Mason
- Kingly Court
- 10. O'Ver
- 11. Ole & Steen
- 12. Sketch

Walking times from Charles

Piccadilly Circus

በ4

Charing Cross

Green Park

10

Oxford Circus

**Bond Street** Elizabeth Line Waterloo

Upon request.

Strictly through joint sole letting agents.