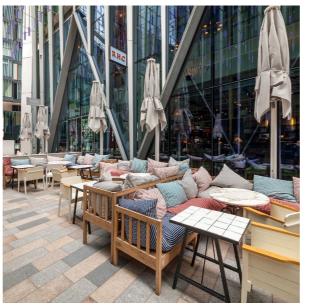

## Location

The building is located on the North side of Victoria Street which links Parliment Square to Victoria Station. The property sits at the Junction of Victoria Street and Dean Farrar Street.

20 Victoria Street benefits from a wealth of local ammenities from the nearby Nova and Caridnal Place schemes including restaurants such as The Ivy Victoria, Browns, Sticks & Sushi, Pret a Manger, Leon, and popular retailers Zara, Waterstones, Marks and Spencers, Sweaty Betty and Boots.

The nearby St James's Park, just a few minutes walk away, gives occupiers the chance to take a break in a 23 hectare Royal Park.

The property is well connected via three major Stations nearby. St James's Park Station is a 2 minute walk, (Circle & District) Victoria Station (National Rail, Victoria Line, and Circle & District Line) is a 12 minute walk, and Westminster Station (Jubilee Line and Circle & District Line) is a 7 minute walk.