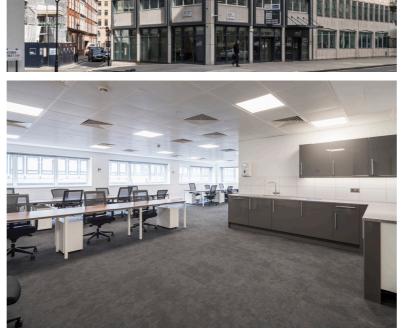

## Location

The building is located on the North side of Victoria Street which links Parliment Square to Victoria Station. The property sits at the Junction of Victoria Street and Dean Farrar Street.

20 Victoria Street benefits from a wealth of local ammenities from the nearby Nova and Caridnal Place schemes including restaurants such as The Ivy Victoria, Browns, Sticks & Sushi, Pret a Manger, Leon, and popular retailers Zara, Waterstones, Marks and Spencers, Sweaty Betty and Boots.

## Description

20 Victoria Street is a multi let modern office building, arranged over upper floors. The reception has been newly refurbished with a building commissionaire and the building features excellent communal cycle and shower facilities, both with their own access to the rear.

The available office floors and suites provide fitted accommodation, provide generous open plan working areas, new kitchenettes, LED lighting and air conditioning. The floors are served with excellent natural light and floor to ceiling heights.