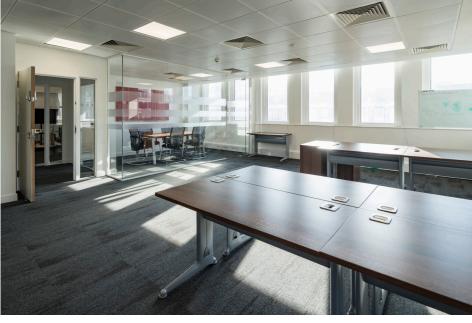

## Description

20 Victoria Street is a multi let modern office building, arranged over upper floors. The reception has been newly refurbished with a building commissionaire and the building features excellent communal cycle and shower facilities, both with their own access to the rear.

The available office floors and suites provide fitted accommodation, provide generous open plan working areas, new kitchenettes, LED lighting and air conditioning. The floors are served with excellent natural light and floor to ceiling heights.