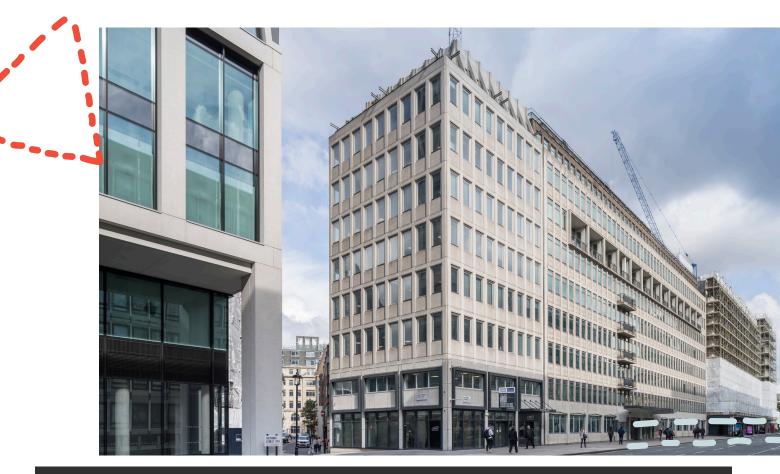

## Location

The building is located on the North side of Victoria Street which links Parliment Square to Victoria Station. The property sits at the Junction of Victoria Street and Dean Farrar Street.

20 Victoria Street benefits from a wealth of local ammenities from the nearby Nova and Caridnal Place schemes including restaurants such as The Ivy Victoria, Browns, Sticks & Sushi, Pret a Manger, Leon, and popular retailers Zara, Waterstones, Marks and Spencers, Sweaty Betty and Boots.

The nearby St James's Park, just a few minutes walk away, gives occupiers the chance to take a break in a 23 hectare Royal Park.

The property is well connected via three major Stations nearby. St James's Park Station is a 2 minute walk, (Circle & District) Victoria Station (National Rail, Victoria Line, and Circle & District Line) is a 12 minute walk, and Westminster Station (Jubilee Line and Circle & District Line) is a 7 minute walk.