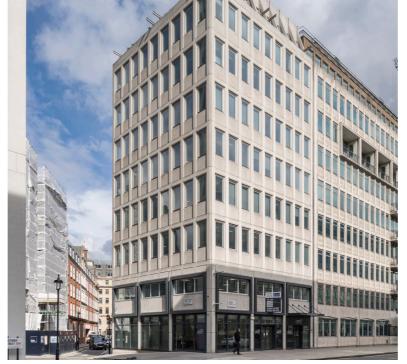

# Victoria Street

854 - 7,093 SQ FT OF RECENTLY REFURBISHED OFFICE SPACE IN THE HEART OF VICTORIA

## Description

20 Victoria Street is a multi let modern office building, arranged over upper floors. The reception has been newly refurbished with a building commissionaire and the building features excellent communal cycle and shower facilities, both with their own access to the rear.