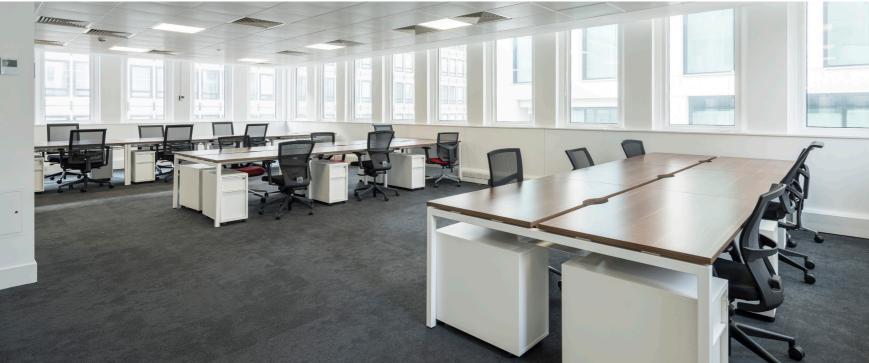

The available office floors and suites provide fitted accommodation, provide generous open plan working areas, new kitchenettes, LED lighting and air conditioning. The floors are served with excellent natural light and floor to ceiling heights.

In addition to the upper floors, there is a self-contained Ground & LG floor suite, which offers fantastic frontage of Victoria Street and has been refurbished to provide modern office or retail accommodation.