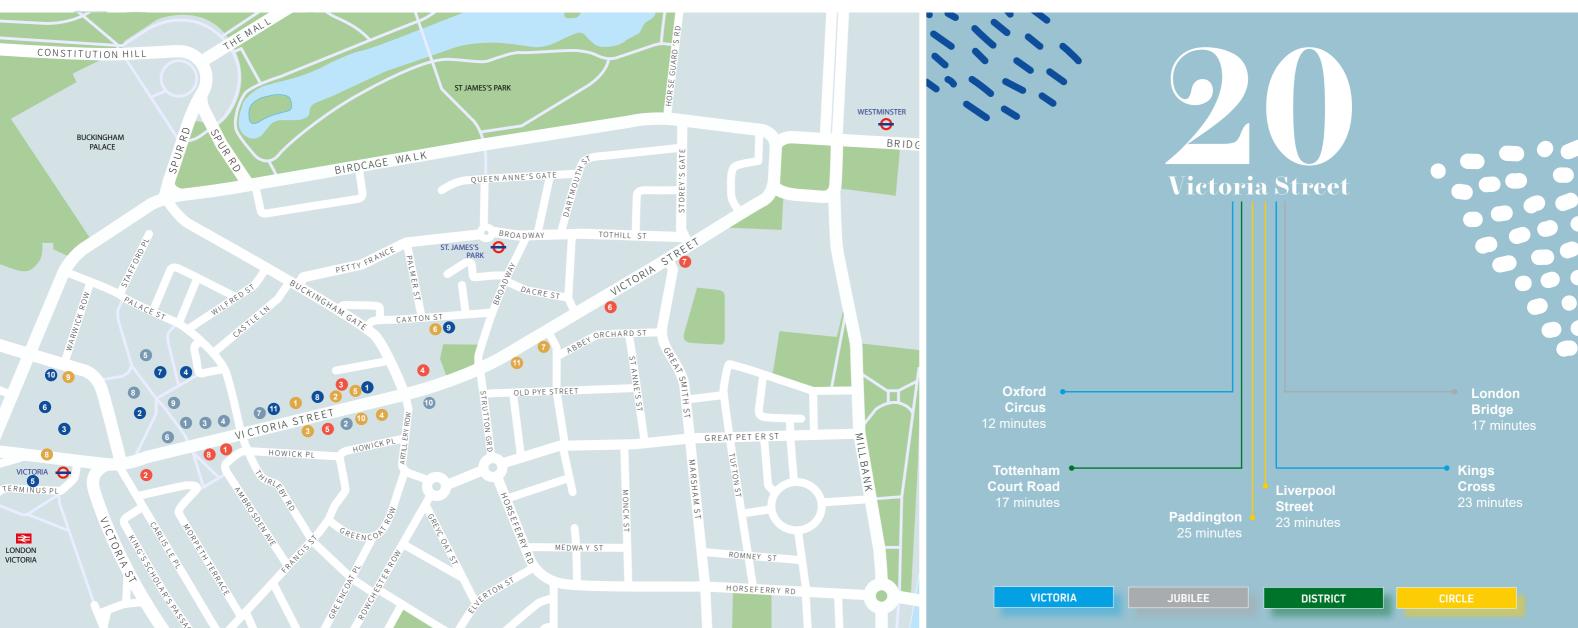

## Location

The building is located on the North side of Victoria Street which links Parliment Square to Victoria Station. The property sits at the Junction of Victoria Street and Dean Farrar Street.

20 Victoria Street benefits from a wealth of local ammenities from the nearby Nova and Caridnal Place schemes including restaurants such as The Ivy Victoria, Browns, Sticks & Sushi, Pret a Manger, Leon, and popular retailers Zara, Waterstones, Marks and Spencers, Sweaty Betty and Boots.

The nearby St James's Park, just a few minutes walk away, gives occupiers the chance to take a break in a 23 hectare Royal Park.

The property is well connected via three major Stations nearby. St James's Park Station is a 2 minute walk, (Circle & District) Victoria Station (National Rail, Victoria Line, and Circle & District Line) is a 12 minute walk, and Westminster Station (Jubilee Line and Circle & District Line) is a 7 minute walk.

### **Map & Communications**

#### Restaurants

- 1. The lvy
- 2. Browns 3. Sticks n Sushi
- 4. Nandos
- 5. Market Halls
- 6. Rail House Cafe
- 7. Bills
- 8. Iberico Victoria
- 9. Chez Antoinette
- 10. Timmy Green
- 11. M Victoria Street

#### **Local Occupiers**

- 1. Jimmy Choo
- 2. John Lewis Partnership
- 3. Nueberger Berman
- 4. Salt Pay
- 5. Ted Baker
- 7. Department of Business, Energy

- 6. Department of Health
- and Industrial Strategy
- 8. Gemfields

- Retail & Leisure Grab & Go
- 1. 1Rebel
- 2. Gymbox
- 3. Zara
- 4. Waterstones
- 5. Marks & Spencers
- 6. Holland & Barrett
- 7. Mango
- 8. Sweaty Betty
- 9. Hobbs
- 10. Boots

- 1. Joe and the Juice
  - 2. Leon
  - Pret a Manger 3.
  - 4. Caffe Nero
  - 5. Little Waitrose
  - 6. Hone Poke
  - 7. Starbucks
  - 8. Blacksheep Coffee 9. Notes
  - 10. Pure
  - 11. Itsu