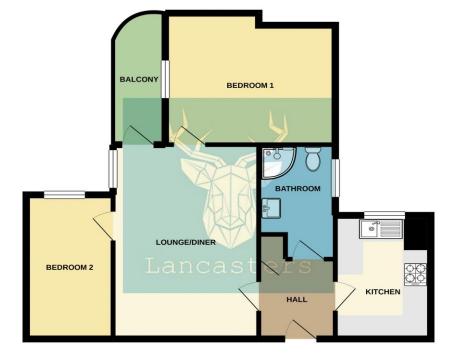

# 2 Bedroom Upper Floor Apartment

### Hall

## **Kitchen** 10' 10" x 7' 6" (3.3m x 2.28m)

Modern fitted kitchen with plenty of storage cupboards and counter top space for preparation. Electric hob and oven. Washing machine\*, dishwasher\* and fridge freezer\* included.

Lounge/Diner 16' 5" x 11' 10" (5.0m x 3.6m)

Large dual purpose reception with space for both dining and reception furniture. Door out to a sea facing balcony.

# Balcony

A fantastic outside space, with lovely views of Trinity quay and the Solent beyond.

Bedroom 1 13' 5" x 10' 9" (4.1m x 3.28m)

A large double bedroom, with views. Built in closet.

Bedroom 2 12' 6" x 6' 7" (3.8m x 2.0m)

A sea facing 2nd bedroom. Built in closet.

#### Bathroom

A modern fitted cubicle and electric shower, w/c and basin. wall mounted storage unit. **Tenure** 

Lease hold 995 years remaining Service charge of £1999.96

**3RD FLOOR** 