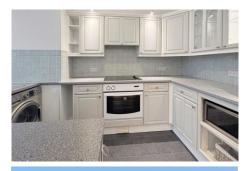

## **Kitchen** 10' 10" x 7' 6" (3.3m x 2.28m)

Modern fitted kitchen with plenty of storage cupboards and counter top space for preparation. Electric hob and oven. Washing machine\*, dishwasher\* and fridge freezer\* included.