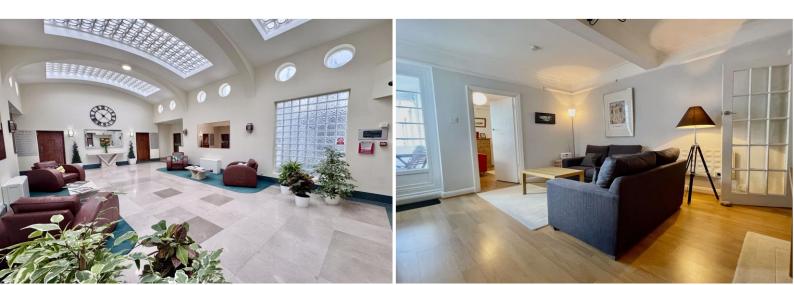

### Hall

Lounge/Diner 16' 5" x 11' 10" (5.0m x 3.6m)

Large dual purpose reception with space for both dining and reception furniture. Door out to a sea facing balcony.