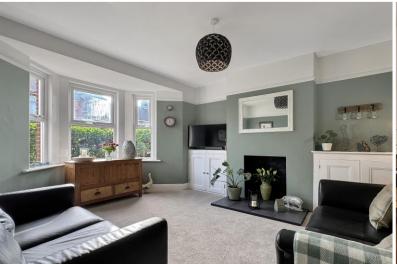

## 2 Bedroom End Terrace House

**Sitting Room** 15' 1" x 12' 6" (4.6m x 3.8m) into bay

A large bright main reception with bay window. Decorative fireplace focal point.

**Dining Room** 12' 6" x 11' 10" (3.8m x 3.6m)