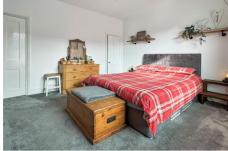

**Bedroom 1** 12' 8" x 11' 10" (3.85m x 3.61m)

A front aspect double bedroom - with storage cupboard over the stairs.

**Bedroom 2** 8' 10" x 9' 0" (2.7m x 2.75m) max

A side aspect double bedroom.

**Bathroom** 12' 0" x 7' 5" (3.67m x 2.26m)