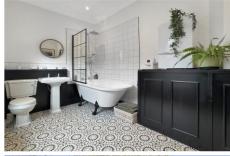

A large family bathroom - well appointed with bath and shower over, w/c and basin. Side aspect window. The gas boiler is also sited here.