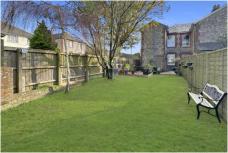

## Outside

The property has a small walled front garden and hedge, which screens the property from the road. - The front door is found at the side of the building. Gate onto the rear garden. The garden has a large lawn and gravelled patio with pavers from the house.