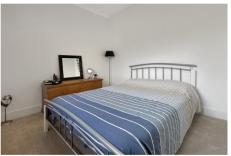

**Bedroom 1** 12' 8" x 11' 10" (3.85m x 3.61m)

A front aspect double bedroom - with storage cupboard over the stairs.

**Bedroom 2** 8' 10" x 9' 0" (2.7m x 2.75m) max

A side aspect double bedroom.

**Bathroom** 12' 0" x 7' 5" (3.67m x 2.26m)