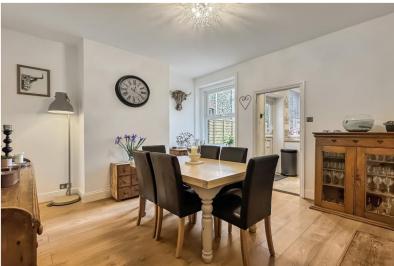

A lovely family room - second reception used currently as a dining room. Under stairs

cupboard/storage.

**Kitchen** 12' 2" x 6' 7" (3.7m x 2.0m)

A galley style kitchen at the rear of the house - arranged with a series of floor mounted storage units and contrasting counter tops. space and plumbing for white goods. Door out to the garden.