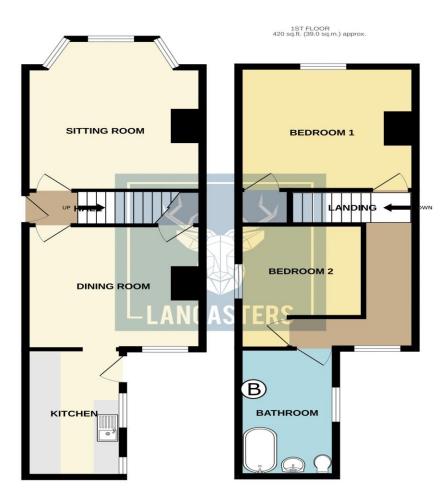

## 2 Bedroom End Terrace House

**Sitting Room** 15' 1" x 12' 6" (4.6m x 3.8m) into bay

A large bright main reception with bay window. Decorative fireplace focal point.

**Dining Room** 12' 6" x 11' 10" (3.8m x 3.6m)

A lovely family room - second reception used currently as a dining room. Under stairs

cupboard/storage.

**Kitchen** 12' 2" x 6' 7" (3.7m x 2.0m)

A galley style kitchen at the rear of the house - arranged with a series of floor mounted storage units and contrasting counter tops. space and plumbing for white goods. Door out to the garden.

**Bedroom 1** 12' 8" x 11' 10" (3.85m x 3.61m)

A front aspect double bedroom - with storage cupboard over the stairs.

**Bedroom 2** 8' 10" x 9' 0" (2.7m x 2.75m) max

A side aspect double bedroom.

**Bathroom** 12' 0" x 7' 5" (3.67m x 2.26m)

A large family bathroom - well appointed with bath and shower over, w/c and basin. Side aspect window. The gas boiler is also sited here.

GROUND FLOOR 435 sq.ft. (40.4 sq.m.) approx.

Want more photos and a video? Scan here

Osborne Court | The Parade | Cowes | Isle of Wight | PO31 7QS 01983 209020 Homes@Lancasters.org

Tenure: Freehold
Council: B
FPC: E