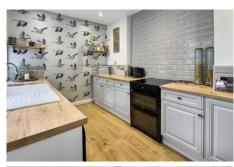

A lovely family room - second reception used currently as a dining room. Under stairs

cupboard/storage.

**Kitchen** 12' 2" x 6' 7" (3.7m x 2.0m)

A galley style kitchen at the rear of the house - arranged with a series of floor mounted storage units and contrasting counter tops. space and plumbing for white goods. Door out to the garden.