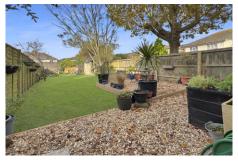

## Outside

The property has a small walled front garden and hedge, which screens the property from the road. - The front door is found at the side of the building. Gate onto the rear garden. The garden has a large lawn and gravelled patio with pavers from the house.