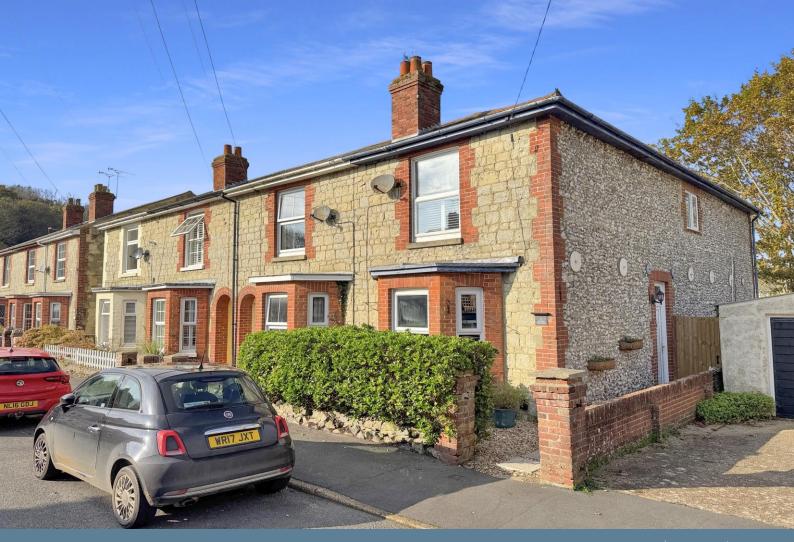

## York Road Ventnor £235,000

A beautifully appointed period home situated in a quiet residential road within the seaside town of Ventnor - conveniently located for the local schools and on a regular bus route, the property offers 2 double bedrooms, large family bathroom, 2 receptions and a modern kitchen. Gas centrally heated and double glazed the property also has a large rear garden.

## Outside

The property has a small walled front garden and hedge, which screens the property from the road. - The front door is found at the side of the building. Gate onto the rear garden. The garden has a large lawn and gravelled patio with pavers from the house.