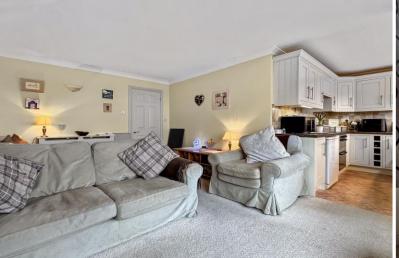

### Hall

Storage cupboard and hotwater cylinder

**Lounge/Diner** 16' 2" x 10' 4" (4.94m x 3.15m)

A large bright, dual purpose reception with picture window and views towards the Solent.

**Kitchen** 8' 7" x 6' 11" (2.61m x 2.1m)

A well appointed kitchen with plenty of floor and wall mounted storage units and contrasting counter tops. Integrated oven and hob, space and plumbing for a fridge and washing machine.

**Bedroom 1** 11' 8" x 8' 9" (3.56m x 2.66m)