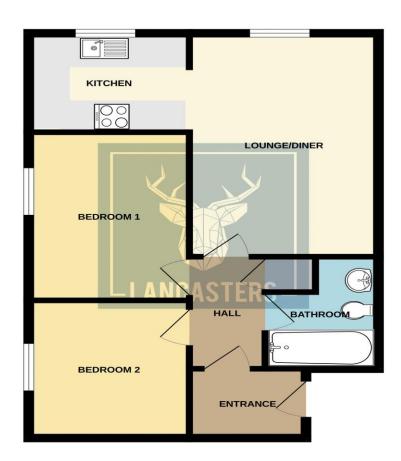

#### **Entrance**

A lobby entrance from the main hall on the ground floor.

### Hall

Storage cupboard and hotwater cylinder

**Lounge/Diner** 16' 2" x 10' 4" (4.94m x 3.15m)

A large bright, dual purpose reception with picture window and views towards the Solent.

**Kitchen** 8' 7" x 6' 11" (2.61m x 2.1m)

A well appointed kitchen with plenty of floor and wall mounted storage units and contrasting counter tops. Integrated oven and hob, space and plumbing for a fridge and washing machine.

**Bedroom 1** 11' 8" x 8' 9" (3.56m x 2.66m)

Large double bedroom with side aspect.

**Bedroom 2** 9' 8" x 8' 9" (2.94m x 2.66m)

Additional double bedroom again with a side aspect.

# Bathroom

A spacious family bathroom with P-shape panelled bath and shower over with screen, Vanity basin and w/c. heated towel rail.

# Outside

The property has its own allocated off street parking space.

GROUND FLOOR 530 sq.ft. (49.2 sq.m.) approx.

Want more photos and a video? Scan here

Osborne Court | The Parade | Cowes | Isle of Wight | PO31 7QS 01983 209020 Homes@Lancasters.org