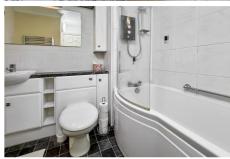

# Bathroom

A spacious family bathroom with P-shape panelled bath and shower over with screen, Vanity basin and w/c. heated towel rail.