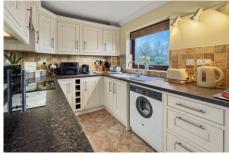

### Hall

Storage cupboard and hotwater cylinder

**Lounge/Diner** 16' 2" x 10' 4" (4.94m x 3.15m)

A large bright, dual purpose reception with picture window and views towards the Solent.

**Kitchen** 8' 7" x 6' 11" (2.61m x 2.1m)

A well appointed kitchen with plenty of floor and wall mounted storage units and contrasting counter tops. Integrated oven and hob, space and plumbing for a fridge and washing machine.

**Bedroom 1** 11' 8" x 8' 9" (3.56m x 2.66m)