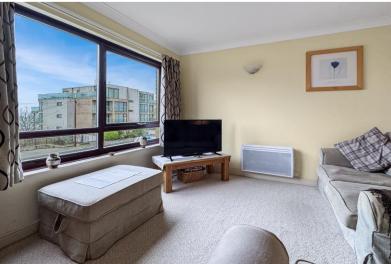

### Hall

Storage cupboard and hotwater cylinder

**Lounge/Diner** 16' 2" x 10' 4" (4.94m x 3.15m)

A large bright, dual purpose reception with picture window and views towards the Solent.

**Kitchen** 8' 7" x 6' 11" (2.61m x 2.1m)