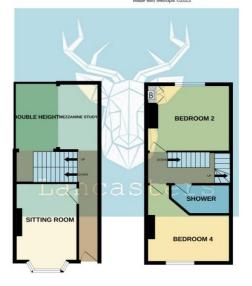

# **Upper Ground Floor**

Entrance level from Beckford Road into...

# **Entrance Hall**

Timber floors, crisp white walls, doors to...

13' 10" x 9' 5" (4.21m x 2.86m) Sitting Room Cosy Sitting Room with bay window to the front. Mezzanine 10' 10" x 6' 1" (3.3m x 1.86m)

Cool open plan room overlooking the double height kitchen dining space below, idea home office space or hobby area.

# **Lower Ground Floor**

# **Kitchen / Dining** 17' 9" x 11' 10" (5.41m x 3.6m)

Contemprary open plan double height space, extended in recent years. Filled with natural light from the rear glazed roof, windows, and doors onto the garden.

13' 1" x 11' 9" (4m x 3.57m) **Bedroom 3** Double bedroom with window to the front lightwell.

WC, basin, and plumbing for washing machine.

# **First Floor**

Bedroom 2 12' 2" x 10' 8" (3.7m x 3.24m)

Double bedroom (currently laid out as a twin), with built in storage and window to the

**Bedroom 4** 11'2" x 6' 11" (3.4m x 2.1m)

Bedroom with window to the front.

### **Shower Room**

Large walk-in shower, WC and basin.