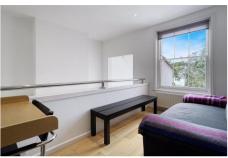

# **Entrance Hall**

Timber floors, crisp white walls, doors to...

13' 10" x 9' 5" (4.21m x 2.86m) Sitting Room Cosy Sitting Room with bay window to the front. Mezzanine 10' 10" x 6' 1" (3.3m x 1.86m)

Cool open plan room overlooking the double height kitchen dining space below, idea home office space or hobby area.