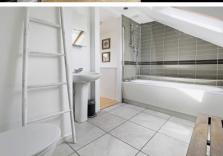

Beautiful en-suite bathroom. Bath with shower over, WC, basin, velux window to the front.