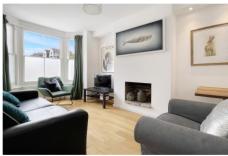

# **Entrance Hall**

Timber floors, crisp white walls, doors to...

13' 10" x 9' 5" (4.21m x 2.86m) Sitting Room Cosy Sitting Room with bay window to the front. Mezzanine 10' 10" x 6' 1" (3.3m x 1.86m)

Cool open plan room overlooking the double height kitchen dining space below, idea home office space or hobby area.