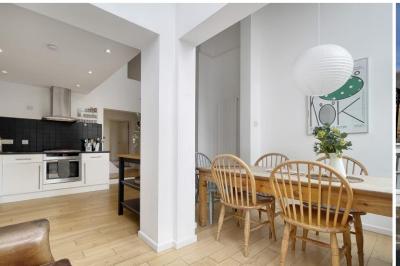

# **Kitchen / Dining** 17' 9" x 11' 10" (5.41m x 3.6m)

Contemprary open plan double height space, extended in recent years. Filled with natural light from the rear glazed roof, windows, and doors onto the garden.