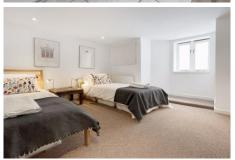

# **First Floor**

Bedroom 2 12' 2" x 10' 8" (3.7m x 3.24m)

Double bedroom (currently laid out as a twin), with built in storage and window to the

**Bedroom 4** 11'2" x 6' 11" (3.4m x 2.1m)

Bedroom with window to the front.