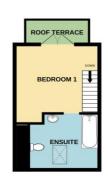

# **Second Floor**

12' 2" x 11' 6" (3.7m x 3.5m) **Bedroom 1** 

Stunning Master Bedroom with double doors onto a private balcony with far reaching views across the town and sea.

10' 6" x 6' 7" (3.2m x 2m)

Beautiful en-suite bathroom. Bath with shower over, WC, basin, velux window to the front.