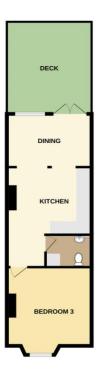

# **Kitchen / Dining** 17' 9" x 11' 10" (5.41m x 3.6m)

Contemprary open plan double height space, extended in recent years. Filled with natural light from the rear glazed roof, windows, and doors onto the garden.

13' 1" x 11' 9" (4m x 3.57m) **Bedroom 3** Double bedroom with window to the front lightwell.

WC, basin, and plumbing for washing machine.

# Rear Garden

From the Kitchen Dining space onto a raised timber deck, then stepping down to landscaped planting and large patio area beyond.

Want more photos and a video? Scan here

Osborne Court | The Parade | Cowes | Isle of Wight | PO31 7QS Homes@Lancasters.org 01983 209020