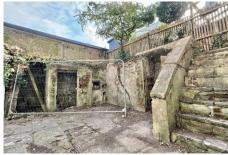

## Rear Garden

This rear courtyard garden is a real asset to this property, giving a sunny private outside space. The seller informs us there is an ancient Tudor Oven in the courtyard.