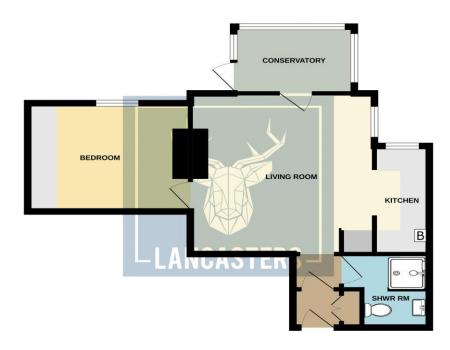

## 1 Bedroom Ground Floor Apartment

**Living Room** 14' 8" x 14' 4" (4.46m x 4.37m)

Spacious open plan living space with door and window to the garden. Open to...

**Kitchen** 9' 10" x 4' 3" (3m x 1.3m)

Fitted kitchen with window to garden. Gas combi boiler.

**Bedroom** 12' 8" x 9' 10" (3.86m x 3m)

Double bedroom with large wardrobe space. Window to courtyard.

**Conservatory** 8' 11" x 6' 0" (2.73m x 1.82m)

Double glazed upvc conservatory.

## Rear Garden

This rear courtyard garden is a real asset to this property, giving a sunny private outside space. The seller informs us there is an ancient Tudor Oven in the courtyard.