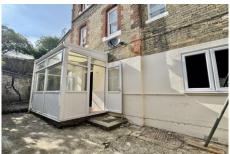

**Bedroom** 12' 8" x 9' 10" (3.86m x 3m)

Double bedroom with large wardrobe space. Window to courtyard.

**Conservatory** 8' 11" x 6' 0" (2.73m x 1.82m)

Double glazed upvc conservatory.

## Rear Garden

This rear courtyard garden is a real asset to this property, giving a sunny private outside space. The seller informs us there is an ancient Tudor Oven in the courtyard.