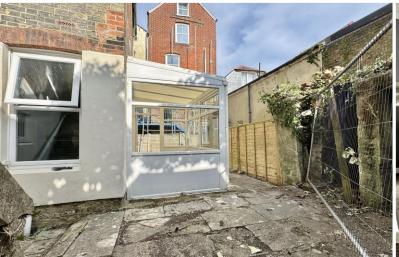

**Bedroom** 12' 8" x 9' 10" (3.86m x 3m)

Double bedroom with large wardrobe space. Window to courtyard.

**Conservatory** 8' 11" x 6' 0" (2.73m x 1.82m)

Double glazed upvc conservatory.

## Rear Garden

This rear courtyard garden is a real asset to this property, giving a sunny private outside space. The seller informs us there is an ancient Tudor Oven in the courtyard.