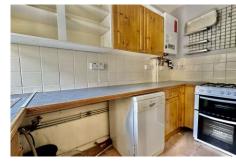

## 1 Bedroom Ground Floor Apartment

**Living Room** 14' 8" x 14' 4" (4.46m x 4.37m)

Spacious open plan living space with door and window to the garden. Open to...

**Kitchen** 9' 10" x 4' 3" (3m x 1.3m)

Fitted kitchen with window to garden. Gas combi boiler.