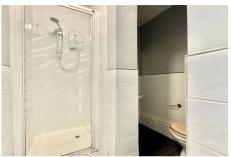

## 1 Bedroom Ground Floor Apartment

**Living Room** 14' 8" x 14' 4" (4.46m x 4.37m)

Spacious open plan living space with door and window to the garden. Open to...

**Kitchen** 9' 10" x 4' 3" (3m x 1.3m)

Fitted kitchen with window to garden. Gas combi boiler.

**Bedroom** 12' 8" x 9' 10" (3.86m x 3m)

Double bedroom with large wardrobe space. Window to courtyard.

**Conservatory** 8' 11" x 6' 0" (2.73m x 1.82m)

Double glazed upvc conservatory.