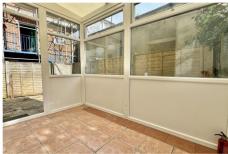

**Bedroom** 12' 8" x 9' 10" (3.86m x 3m)

Double bedroom with large wardrobe space. Window to courtyard.

**Conservatory** 8' 11" x 6' 0" (2.73m x 1.82m)

Double glazed upvc conservatory.