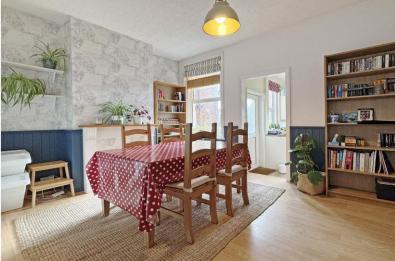

A second rear aspect reception - space for large dining table and chairs.

**Kitchen** 10' 10" x 7' 5" (3.3m x 2.26m)

Over looking the garden at the rear of the house. A series of floor and wall mounted storage units with contrasting counter tops. Integrated gas hob and cooker - under counter fridge and freezer. Door to the garden.