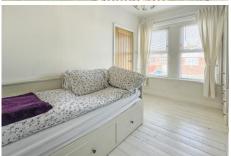

Hall

Central to the house. Turned stair case to the first floor. Space for storage under.

Landing

**Bedroom 2** 10' 10" x 9' 6" (3.3m x 2.9m)

A rear aspect double bedroom.

**Bedroom 3**  $12'2'' \times 7' \cdot 10'' \cdot (3.7m \times 2.4m)$ A front aspect bedroom - laminate flooring. **Bathroom**  $10' \cdot 10'' \times 7' \cdot 5'' \cdot (3.3m \times 2.26m)$ 

A modern bathroom with separate shower cubicle, panelled bath, basin and w/c. The gas boiler is also located here.

**Bedroom 1** 17' 1" x 9' 8" (5.2m x 2.94m) Max Sloped Ceilings

Large bedroom located on the top floor. with velux style windows front and rear. Eaves storage and tall cupboard.