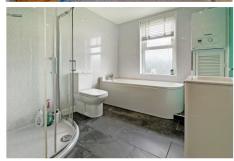

A modern bathroom with separate shower cubicle, panelled bath, basin and w/c. The gas boiler is also located here.

**Bedroom 1** 17' 1" x 9' 8" (5.2m x 2.94m) Max Sloped Ceilings

Large bedroom located on the top floor. with velux style windows front and rear. Eaves storage and tall cupboard.