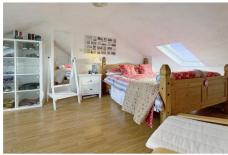

A modern bathroom with separate shower cubicle, panelled bath, basin and w/c. The gas boiler is also located here.

**Bedroom 1** 17' 1" x 9' 8" (5.2m x 2.94m) Max Sloped Ceilings

Large bedroom located on the top floor. with velux style windows front and rear. Eaves storage and tall cupboard.