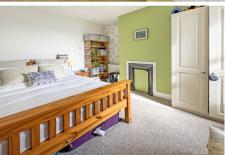

Hall

Central to the house. Turned stair case to the first floor. Space for storage under.

Landing

**Bedroom 2** 10' 10" x 9' 6" (3.3m x 2.9m)

A rear aspect double bedroom.

**Bedroom 3**  $12'2'' \times 7' \cdot 10'' \cdot (3.7m \times 2.4m)$ A front aspect bedroom - laminate flooring. **Bathroom**  $10' \cdot 10'' \times 7' \cdot 5'' \cdot (3.3m \times 2.26m)$ 