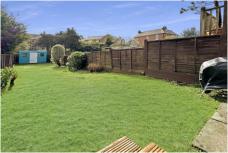

Outside

The property has a long lawned rear garden, with timber shed. Accessed via steps down from the Kitchen onto sunny aspect patio and complete with under house store (limited head height).

Want more photos and a video? Scan here