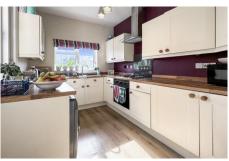

A second rear aspect reception - space for large dining table and chairs.

**Kitchen** 10' 10" x 7' 5" (3.3m x 2.26m)

Over looking the garden at the rear of the house. A series of floor and wall mounted storage units with contrasting counter tops. Integrated gas hob and cooker - under counter fridge and freezer. Door to the garden.