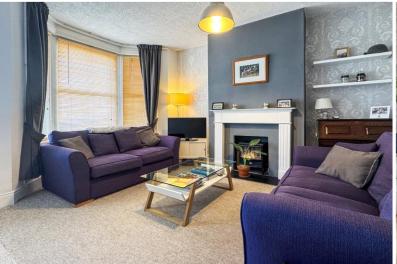

## **Porch**

Upvc porch entrance

**Sitting Room** 14' 5" x 12' 2" (4.4m x 3.71m) max into bay. A large main reception with bay window. feature chimney breast.

**Dining Room** 12' 8" x 10' 10" (3.86m x 3.3m)