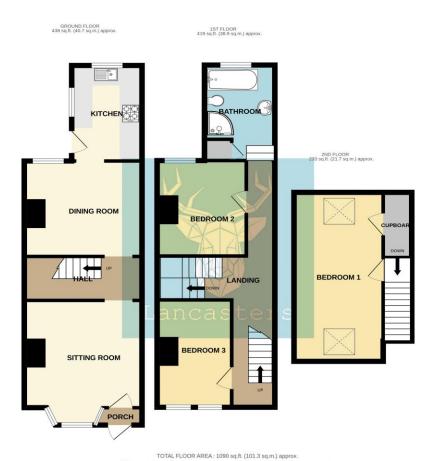

## **Porch**

Upvc porch entrance

**Sitting Room** 14' 5" x 12' 2" (4.4m x 3.71m) max into bay. A large main reception with bay window. feature chimney breast.

**Dining Room** 12' 8" x 10' 10" (3.86m x 3.3m)

A second rear aspect reception - space for large dining table and chairs.

**Kitchen** 10' 10" x 7' 5" (3.3m x 2.26m)

Over looking the garden at the rear of the house. A series of floor and wall mounted storage units with contrasting counter tops. Integrated gas hob and cooker - under counter fridge and freezer. Door to the garden.

Hall

Central to the house. Turned stair case to the first floor. Space for storage under.

Landing

**Bedroom 2** 10' 10" x 9' 6" (3.3m x 2.9m)

A rear aspect double bedroom.

**Bedroom 3**  $12'2'' \times 7' \cdot 10'' \cdot (3.7m \times 2.4m)$ A front aspect bedroom - laminate flooring. **Bathroom**  $10' \cdot 10'' \times 7' \cdot 5'' \cdot (3.3m \times 2.26m)$ 

A modern bathroom with separate shower cubicle, panelled bath, basin and w/c. The gas boiler is also located here.

**Bedroom 1** 17' 1" x 9' 8" (5.2m x 2.94m) Max Sloped Ceilings

Large bedroom located on the top floor. with velux style windows front and rear. Eaves storage and tall cupboard.

Outside

The property has a long lawned rear garden, with timber shed. Accessed via steps down from the Kitchen onto sunny aspect patio and complete with under house store (limited head height).

Want more photos and a video? Scan here