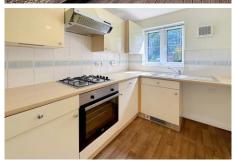

## Hall

Opens from the front door - Complete with large storage cupboard.

**Kitchen** 9' 10" x 6' 3" (3.0m x 1.9m)

Fitted with a series of floor and wall mounted storage units - integrated hob and cooker. Space and plumbing for additional white goods. Boiler.