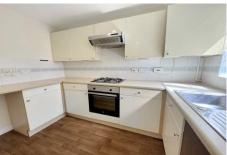

## Hall

Opens from the front door - Complete with large storage cupboard.

**Kitchen** 9' 10" x 6' 3" (3.0m x 1.9m)

Fitted with a series of floor and wall mounted storage units - integrated hob and cooker. Space and plumbing for additional white goods. Boiler.