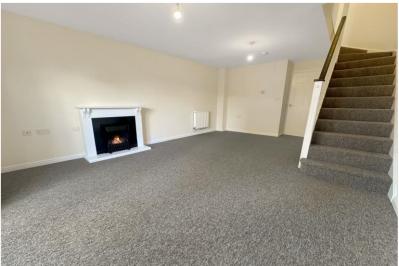

**Lounge/Diner** 17' 5" x 12' 8" (5.3m x 3.85m)

A large dual purpose main reception situated at the rear of the property, with French style doors out to the rear garden. Electric fire and surround focal point. Stairs to the first floor.