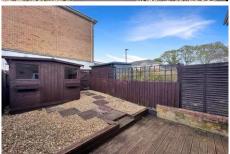

## Outside

There is a single allocated off street parking space in front of the property. The rear garden can be accessed via a short path around the side of the terrace. Secure gate. Patio and gravelled area for low maintenance. Timber shed/summer house.