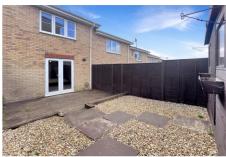

## Outside

There is a single allocated off street parking space in front of the property. The rear garden can be accessed via a short path around the side of the terrace. Secure gate. Patio and gravelled area for low maintenance. Timber shed/summer house.