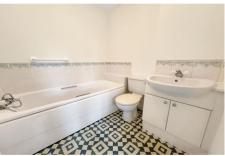

## Landing

Loft access.

**Bedroom 1** 12' 8" x 8' 6" (3.85m x 2.58m)

A large bright front aspect double bedroom - with ensuite.

En suite

Complete with panelled bath, w/c, basin and heated towel rail.

**Bedroom 2** 12' 8" x 9' 5" (3.85m x 2.86m) max

A rear aspect double bedroom - overlooking the garden. Built in cupboard. En suite

**En-suite** 

Shower cubicle, w/c and basin. Heated towel rail.