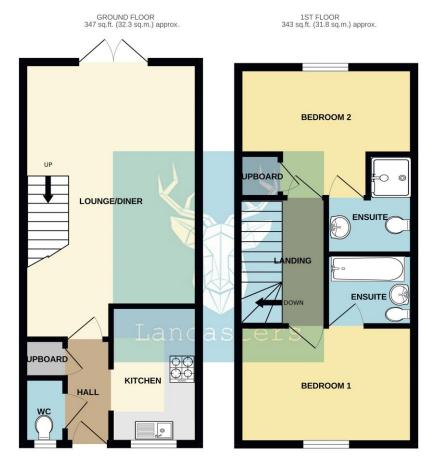

## Hall

Opens from the front door - Complete with large storage cupboard.

**Kitchen** 9' 10" x 6' 3" (3.0m x 1.9m)

Fitted with a series of floor and wall mounted storage units - integrated hob and cooker. Space and plumbing for additional white goods. Boiler.

**Lounge/Diner** 17' 5" x 12' 8" (5.3m x 3.85m)

A large dual purpose main reception situated at the rear of the property, with French style doors out to the rear garden. Electric fire and surround focal point. Stairs to the first floor.

## Landing

Loft access.

**Bedroom 1** 12' 8" x 8' 6" (3.85m x 2.58m)

A large bright front aspect double bedroom - with ensuite.

En suite

Complete with panelled bath, w/c, basin and heated towel rail.

**Bedroom 2** 12' 8" x 9' 5" (3.85m x 2.86m) max

A rear aspect double bedroom - overlooking the garden. Built in cupboard. En suite

**En-suite** 

Shower cubicle, w/c and basin. Heated towel rail.