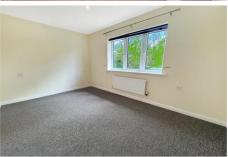

**Lounge/Diner** 17' 5" x 12' 8" (5.3m x 3.85m)

A large dual purpose main reception situated at the rear of the property, with French style doors out to the rear garden. Electric fire and surround focal point. Stairs to the first floor.