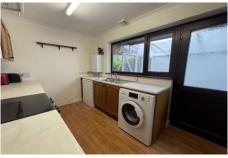

## 3 Bedroom Detached Bungalow

**Lounge/Diner** 17' 7" x 11' 9" (5.36m x 3.58m)

A large, bright, dual purpose reception. electric fire focal point.

**Kitchen** 13' 1" x 8' 0" (4.0m x 2.43m)

A galley style kitchen with plenty of storage units and counter tops. Plumbing and space for white goods. Side door to outdoors.