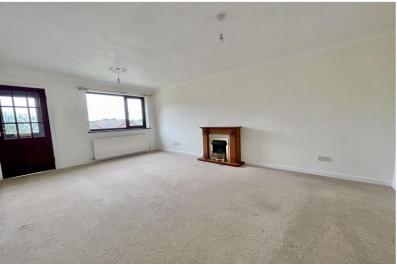

## 3 Bedroom Detached Bungalow

**Lounge/Diner** 17' 7" x 11' 9" (5.36m x 3.58m)

A large, bright, dual purpose reception. electric fire focal point.

**Kitchen** 13' 1" x 8' 0" (4.0m x 2.43m)

A galley style kitchen with plenty of storage units and counter tops. Plumbing and space for white goods. Side door to outdoors.