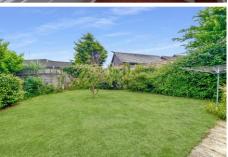

## Outside

In front there is a single garage and parking space, adjacent to the bungalow. Lawned gardens approach the property. At the rear is a secluded garden with lawn and patio. Timber shed. In addition there is a covered area to the side which provides some cover from the elements.