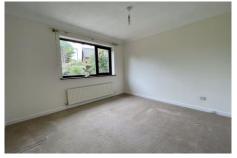

## 3 Bedroom Detached Bungalow

**Lounge/Diner** 17' 7" x 11' 9" (5.36m x 3.58m)

A large, bright, dual purpose reception. electric fire focal point.

**Kitchen** 13' 1" x 8' 0" (4.0m x 2.43m)

A galley style kitchen with plenty of storage units and counter tops. Plumbing and space for white goods. Side door to outdoors.

**Bedroom 1** 11' 7" x 8' 7" (3.52m x 2.62m)

A rear aspect double bedroom.

**Bedroom 2** 10' 8" x 9' 7" (3.24m x 2.93m)

A rear aspect double bedroom.

**Bedroom 3** 8' 0" x 15' 5" (2.43m x 4.7m) max

Situated off the Lounge - with a front aspect is the spare third double bedroom.