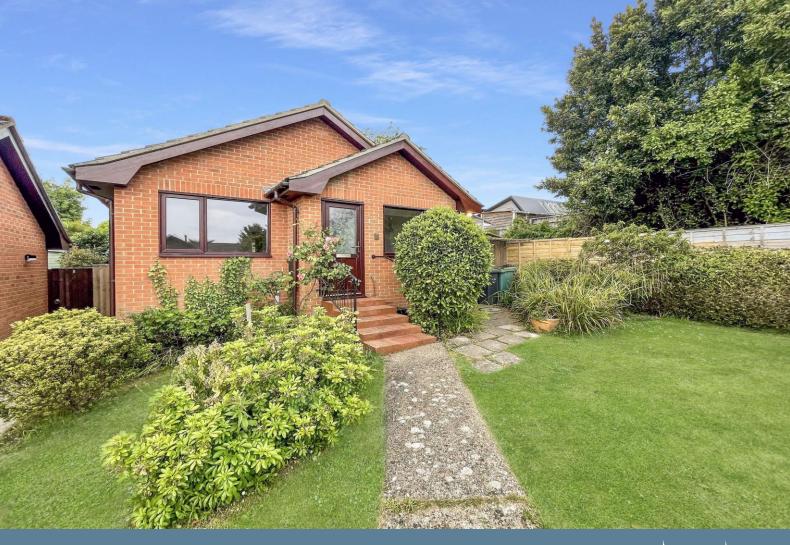

## Makings Close Freshwater £335,000

CHAIN FREE - A 3 bedroom, detached bungalow with parking and single garage. With private rear garden and patio. Situated in a quiet and secluded Cul de sac within the seaside town of Freshwater.

## Outside

In front there is a single garage and parking space, adjacent to the bungalow. Lawned gardens approach the property. At the rear is a secluded garden with lawn and patio. Timber shed. In addition there is a covered area to the side which provides some cover from the elements.