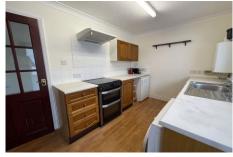

## 3 Bedroom Detached Bungalow

**Lounge/Diner** 17' 7" x 11' 9" (5.36m x 3.58m)

A large, bright, dual purpose reception. electric fire focal point.

**Kitchen** 13' 1" x 8' 0" (4.0m x 2.43m)

A galley style kitchen with plenty of storage units and counter tops. Plumbing and space for white goods. Side door to outdoors.