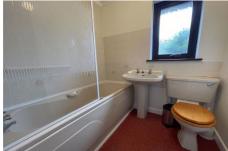

## **Bathroom**

Complete with panelled bath and shower with screen over. W/C and basin.