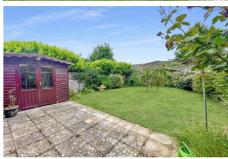

## Outside

In front there is a single garage and parking space, adjacent to the bungalow. Lawned gardens approach the property. At the rear is a secluded garden with lawn and patio. Timber shed. In addition there is a covered area to the side which provides some cover from the elements.