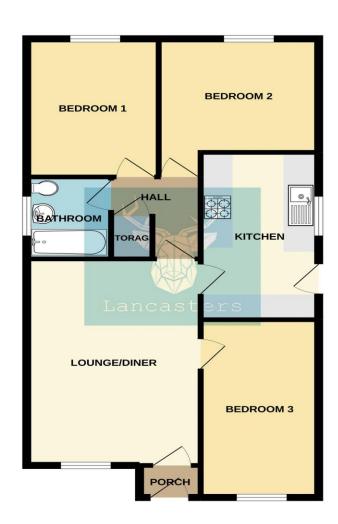

## 3 Bedroom Detached Bungalow

**Lounge/Diner** 17' 7" x 11' 9" (5.36m x 3.58m)

A large, bright, dual purpose reception. electric fire focal point.

**Kitchen** 13' 1" x 8' 0" (4.0m x 2.43m)

A galley style kitchen with plenty of storage units and counter tops. Plumbing and space for white goods. Side door to outdoors.

**Bedroom 1** 11' 7" x 8' 7" (3.52m x 2.62m)

A rear aspect double bedroom.

**Bedroom 2** 10' 8" x 9' 7" (3.24m x 2.93m)

A rear aspect double bedroom.

**Bedroom 3** 8' 0" x 15' 5" (2.43m x 4.7m) max

Situated off the Lounge - with a front aspect is the spare third double bedroom.

## **Bathroom**

Complete with panelled bath and shower with screen over. W/C and basin.

Whilst every attempt has been made to ensure the accuracy of the floorplan contained here, measurements or mission or mis-statement. This plan is for illustrative purposes only and should be used as such by any prospective purchaser. The services, systems and appliances shown have not been tested and no guarantee as to their operations.