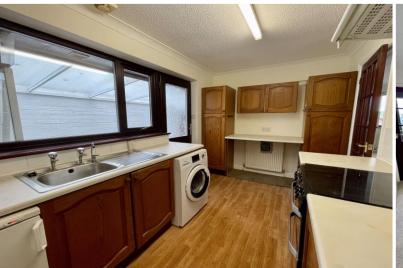

## 3 Bedroom Detached Bungalow

**Lounge/Diner** 17' 7" x 11' 9" (5.36m x 3.58m)

A large, bright, dual purpose reception. electric fire focal point.

**Kitchen** 13' 1" x 8' 0" (4.0m x 2.43m)

A galley style kitchen with plenty of storage units and counter tops. Plumbing and space for white goods. Side door to outdoors.