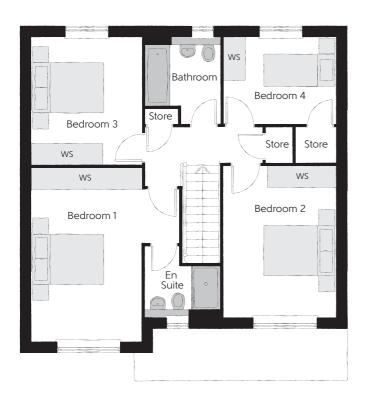

## First Floor

| Bedroom 1          | 4.827m x 4.100m | 15′10″ x 13′5″ |
|--------------------|-----------------|----------------|
| Bedroom 1 En Suite | 2.102m x 1.953m | 6′11″ x 6′5″   |
| Bedroom 2          | 4.214m x 3.122m | 13′10″ x 10′3″ |
| Bedroom 3          | 3.533m x 3.048m | 11′7" × 10′0"  |
| Bedroom 4          | 3.158m x 2.400m | 10'4" × 7'10"  |
| Bathroom           | 2.400m x 2.067m | 7′10″ x 6′9″   |

## Ground Floor

Clks - Cloakroom WS - Wardrobe Space (suggestion only, wardrobe not included)

## Furniture arrangements are for illustrative purposes only. Items are not included, nor to scale.

The items shown in this key may be subject to change, and positions could vary from those indicated on this floorplan. Please refer to Sales Advisor for details of your selected plot. Computer generated image shown overleaf. External finishes, landscaping and configuration may vary from plot to plot. Please refer to Sales Advisor for further details. All dimensions are approximate and should not be used for carpet sizes, appliance spaces or furniture. We operate a policy of continuous improvement and individual features such as kitchen and bathroom layouts, doors, windows, garages and elevational treatments may vary from time to time. Consequently these particulars should be treated as general guidance only and do not constitute a contract, part of a contract or a warranty. CU/CB/500/S00/D/01/A.