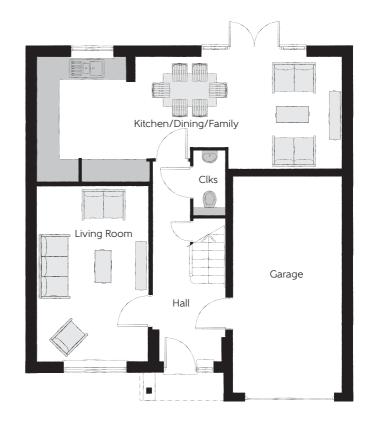

## Ground Floor

Clks - Cloakroom WS - Wardrobe Space (suggestion only, wardrobe not included)

## Furniture arrangements are for illustrative purposes only. Items are not included, nor to scale.

The items shown in this key may be subject to change, and positions could vary from those indicated on this floorplan. Please refer to Sales Advisor for details of your selected plot. Computer generated image shown overleaf. External finishes, landscaping and configuration may vary from plot to plot. Please refer to Sales Advisor for further details. All dimensions are approximate and should not be used for carpet sizes, appliance spaces or furniture. We operate a policy of continuous improvement and individual features such as kitchen and bathroom layouts, doors, windows, garages and elevational treatments may vary from time to time. Consequently these particulars should be treated as general guidance only and do not constitute a contract, part of a contract or a warranty. CU/CB/500/S00/D/01/A.