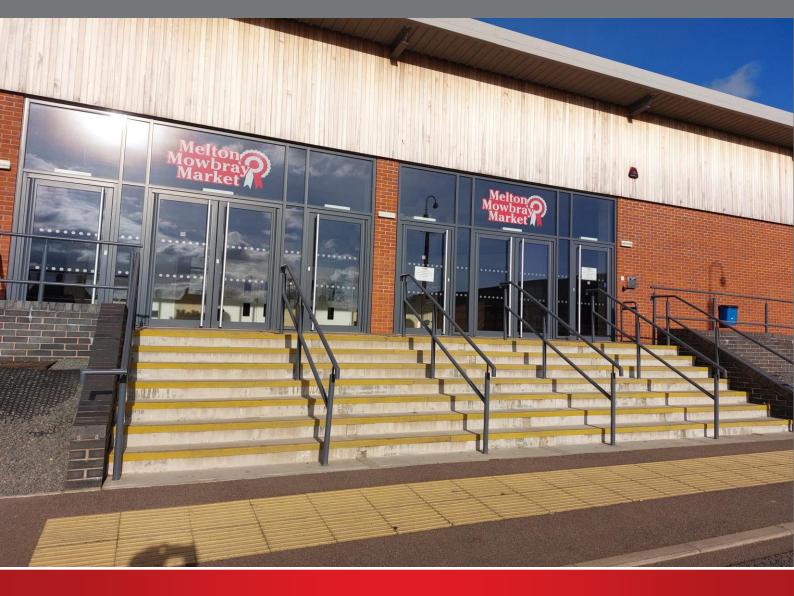

## **MELTON MOWBRAY**

KIOSK UNITS, MELTON MOWBRAY MARKET, SCALFORD ROAD, LE13 1JY

To Let: **£2,000pa** 

#### **ACCOMMODATION**

These easy-to-run and affordable units are located on the busy Melton Market site accessed via Gate 3 opposite Lidl and comprise small retail kiosks some located directly in front of the Sheep Centre and some within the new Cattle Building. Each have a roller shutter door, some with timber fronts behind.