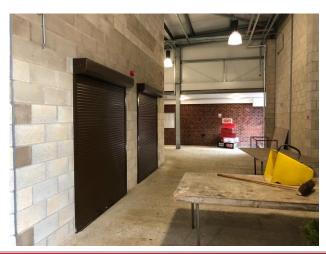

#### **ACCOMMODATION**

These easy-to-run and affordable units are located on the busy Melton Market site accessed via Gate 3 opposite Lidl and comprise small retail kiosks some located directly in front of the Sheep Centre and some within the new Cattle Building. Each have a roller shutter door, some with timber fronts behind.