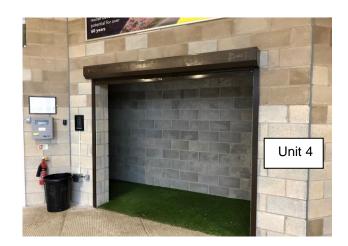

#### **Kiosk Availability:**

Unit 3: 75.63 sq. ft. (7.03 sq. m.) LET

Unit 10: 125 sq. ft. (11.62 sq. m LET

**Unit 4\*:** 62 sq. ft. (5.75 sq. m.)

Units 2, 5 & 6 also available in the \*Cattle Building.

County Chambers, Kings Road, Melton Mowbray LE13 1QF