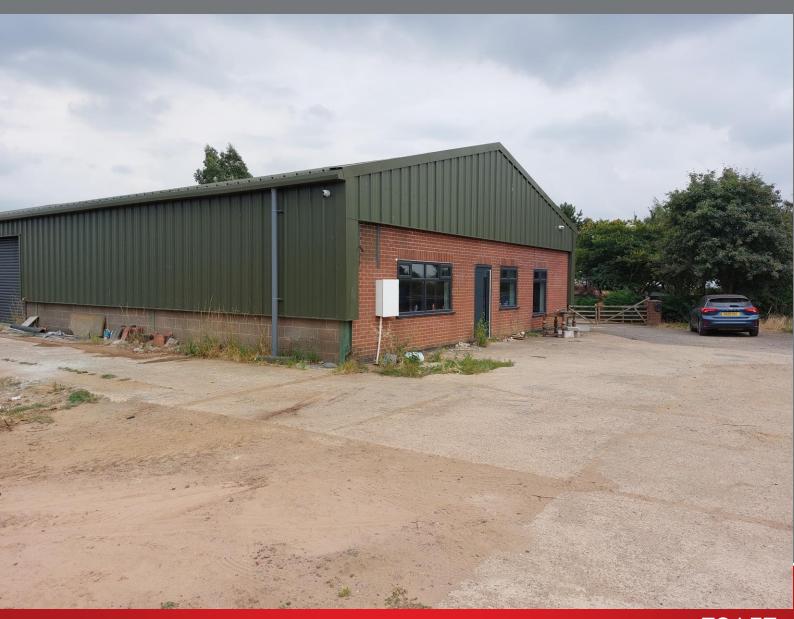

**MELTON MOWBRAY** 

UNIT 2, WHITE LODGE FARM, AB KETTLEBY, LE14 3JB

то LET: £24,000 ра

A Warehouse and Workshop premises under refurbishment of approximately 3,200 sq ft having a useful front showroom/workroom area with office and large rear warehouse benefiting from side roller shutter loading. Conveniently located on the A606 at the end of a pleasant approach road with good forecourt parking.

## **ACCOMMODATION**

The property comprises an uninsulated steel portal frame warehouse building at the rear with lower block walls and steel-clad upper parts over a concrete floor with a sizable brick and blockwork workshop and office area to the front ideal for showroom use and mezzanine storage over part. The property has been occupied most recently by a ground care services company.