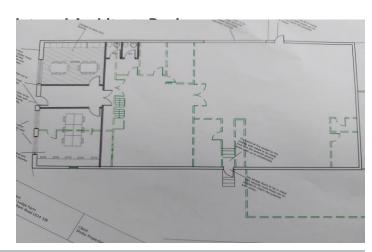

## **ACCOMMODATION**

The property comprises an uninsulated steel portal frame warehouse building at the rear with lower block walls and steel-clad upper parts over a concrete floor with a sizable brick and blockwork workshop and office area to the front ideal for showroom use and mezzanine storage over part. The property has been occupied most recently by a ground care services company.

Gross Internal Area: 3,200 sq ft (80ft x 40ft approx.)

Main Rear Warehouse: 2,309 sq ft (59' 05" x 38' 10" approx.) Loading is provided to the side of the warehouse over a concrete apron via a manual roller shutter 16' (W) x 10' (H)

Eaves Height: 11ft

Including **Mess room:** 101 sq ft, lobby with steps to side exit to electric Roller shutter door and **Store 1:** with W.C. (to be reinstated).

**Front Offices/Showroom:** 502 sq ft (26' 05" x 18') being partly insulated having uPVC double glazed window to front with security grills and fitted with air conditioning unit.

Front Office: 223 sq ft (18' 10" x 11' 09")

**Outside:** A forecourt provides parking for approximately 6 vehicles.