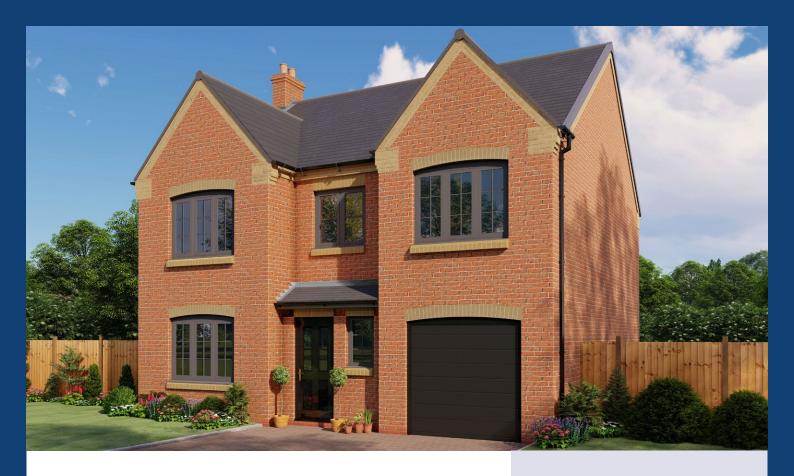

# THE MELROSE

4 BEDROOM DETACHED HOUSE

A spacious four-bedroom family home featuring a large wellequipped kitchen / diner with integrated appliances, perfect for cooking and gathering as a family.

The utility room adds convenient space for laundry. The dining area benefits from French doors leading onto the rear garden with patio area provided for outdoor living. The elegant lounge is complimented by a gas fire and surround. Upstairs offers four well-proportioned bedrooms, three of which are double. The master bedroom features a luxury en-suite shower room. The three other bedrooms share the stylish family bathroom with separate bath and shower cubicle and Porcelanosa tiling.

The Melrose benefits from an integral garage, private block paved driveway and turfed front garden. The rear garden offers a patio area for outdoor living.

# THE\_ MELROSE

4 Bedroom Detached | Garage Lounge | Kitchen/Dining | Utility Entrance Hall | Bathroom | Master En-suite