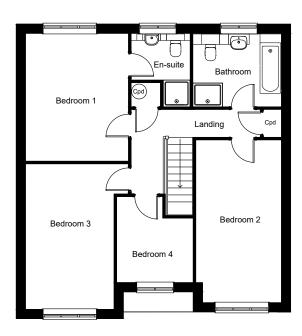

#### FIRST FLOOR

HOMES OF QUALITY & STYLE

– Get in touch –

Head Office: 01522 512200
Email: info@taylorlindseyhomes.co.uk
www.taylorlindseyhomes.co.uk

### First Floor

| Bedroom 1 | 14'1" x 11'4" | 4.29m x 3.45m |
|-----------|---------------|---------------|
| En-suite  | 8′1″ x 6′7″   | 2.46m x 2.00m |
| Bedroom 2 | 17′11″ x 9′5″ | 5.46m x 2.87m |
| Bedroom 3 | 16′0″ x 9′9″  | 4.88m x 2.97m |
| Bedroom 4 | 9′5″ x 8′6″   | 2.88m x 2.58m |
| Bathroom  | 9′9″ x 8′1″   | 2.97m x 2.46m |