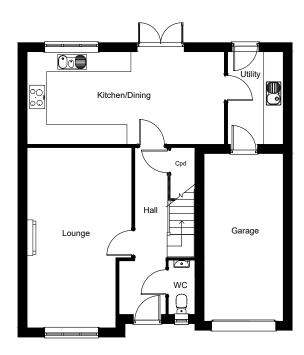

# **GROUND FLOOR**

### Ground Floor

| Lounge             | 19′9″ x 11′5″ | 6.02m x 3.47m |
|--------------------|---------------|---------------|
| Kitchen/<br>Dining | 21′7″ x 10′1″ | 6.59m x 3.07m |
| Utility            | 10′1″ × 6′0″  | 3.07m x1.83m  |