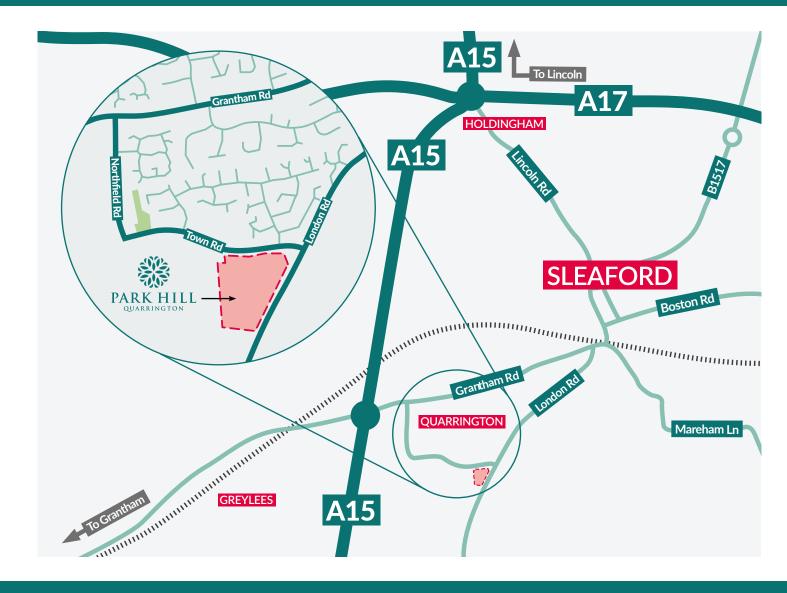

## Directions:

## From the north:

At the A15/A17 roundabout, take the A15 Sleaford Bypass, signposted Grantham / Bourne. At the next roundabout turn left onto the B1517 heading towards Sleaford and then first right, into Northfield Road. Follow the road through the village of Quarrington, it becomes Town Road and Park Hill is located on the right.

## From the south:

Turn right signposted Silk Willoughby and follow the road through the village. On arriving in Quarrington, turn first left onto Town Road and Park Hill is located on the left.

For sat nav purposes we recommend using **NG34 8WR** 

## Distance to:

Sleaford: 1 Mile Lincoln: 19 Miles Newark: 22 Miles Grantham: 13 Miles