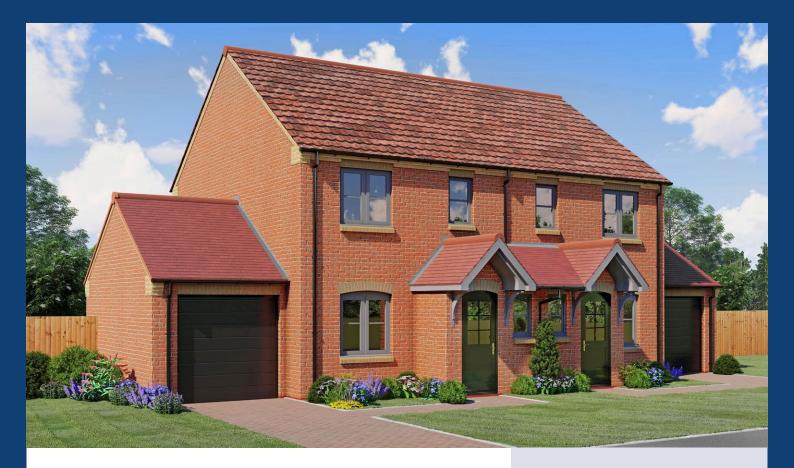

## THE WHITBY 3 BEDROOM SEMI-DETACHED HOUSE

A superb three-bedroom home ideal for first time buyers and growing families.

The ground floor benefits from an open plan kitchen /diner with French doors leading out to the rear garden with patio for outdoor living. The bright and spacious lounge includes an electric fire as a focal point. There is a downstairs cloakroom for added convenience.

The first floor offers three generous sized bedrooms. The modern family bathroom includes a bath with shower over, shower screen, heated towel rail and fully tiled walls.

The Whitby offers a single garage with power and lighting, block paved driveway and turf to the front garden.

# THE WHITBY

3 Bedroom Semi-Detached | Garage Lounge | Kitchen/Dining Entrance Hall | Cloakroom | Bathroom