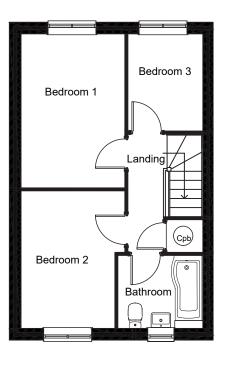

#### First Floor

| Bedroom 1 | 13'0" x 8'9"  | 3.98m x 2.68m |
|-----------|---------------|---------------|
| Bedroom 2 | 11'8" x 7'11" | 3.55m x 2.42m |
| Bedroom 3 | 8'2" x 6'4"   | 2.50m x 1.93m |
| Bathroom  | 7'2" x 6'2"   | 2.19m x 1.88m |

Illustrations and plans are indicative and for guidance only. Architectural details, materials and colours will change from plot to plot. Design changes may be made without prior notice. All dimensions shown on this brochure are approximate and intended for guidance only.