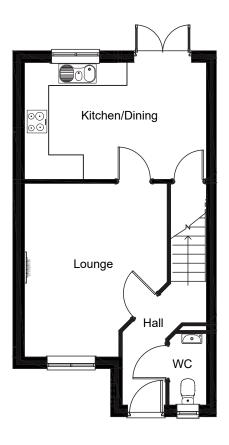

#### **GROUND FLOOR**

#### Ground Floor

| Lounge             | 14′8″ x 12′1″ | 4.46m x 3.68m |
|--------------------|---------------|---------------|
| Kitchen/<br>Dining | 15′4″ x 9′10″ | 4.68m x 2.99m |

Illustrations and plans are indicative and for guidance only. Architectural details, materials and colours will change from plot to plot. Design changes may be made without prior notice. All dimensions shown on this brochure are approximate and intended for guidance only.