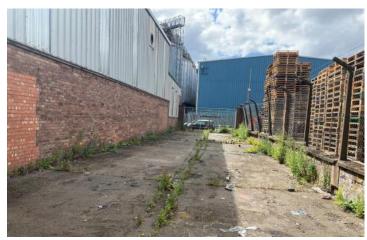

Offices etc. are situated to the Collliery Road frontage.

Car parking/yard areas are situated to either side of the building.

#### **Site Area**

1.3 Acres (0.53 Hectares).