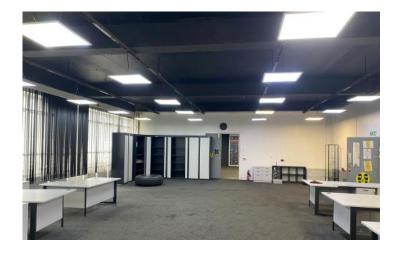

# **Description**

Masterfit House comprises of a detached single storey workshop of steel framed construction with brick/profiled metal sheeted part glazed walls surmounted by a number of pitched roofs. Height to eaves - 4.5 m. (14'10") approx. Vehicular access is via one single and two double concertina loading doors and a roller shutter door.

Offices etc. are situated to the Collliery Road frontage.

Car parking/yard areas are situated to either side of the building.