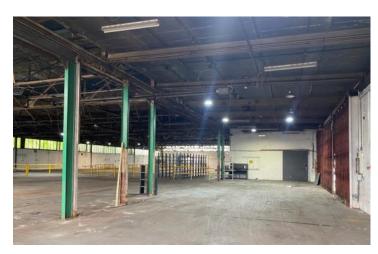

Four vehicular access doors

# **Description**

Masterfit House comprises of a detached single storey workshop of steel framed construction with brick/profiled metal sheeted part glazed walls surmounted by a number of pitched roofs. Height to eaves - 4.5 m. (14'10") approx. Vehicular access is via one single and two double concertina loading doors and a roller shutter door.

Offices etc. are situated to the Collliery Road frontage.

Car parking/yard areas are situated to either side of the building.