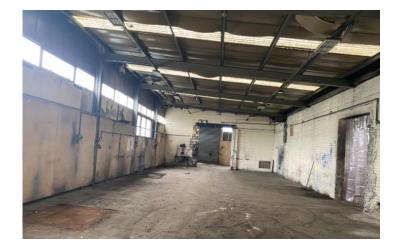

# **Description**

Masterfit House comprises of a detached single storey workshop of steel framed construction with brick/profiled metal sheeted part glazed walls surmounted by a number of pitched roofs. Height to eaves - 4.5 m. (14'10") approx. Vehicular access is via one single and two double concertina loading doors and a roller shutter door.

Offices etc. are situated to the Collliery Road frontage.

Car parking/yard areas are situated to either side of the building.