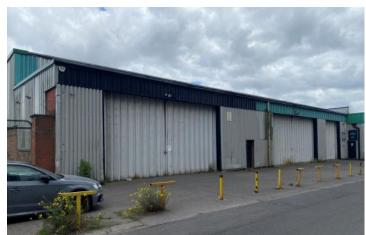

# **Description**

Masterfit House comprises of a detached single storey workshop of steel framed construction with brick/profiled metal sheeted part glazed walls surmounted by a number of pitched roofs. Height to eaves - 4.5 m. (14'10") approx. Vehicular access is via one single and two double concertina loading doors and a roller shutter door.

Offices etc. are situated to the Collliery Road frontage.

Car parking/yard areas are situated to either side of the building.

# Additional Images