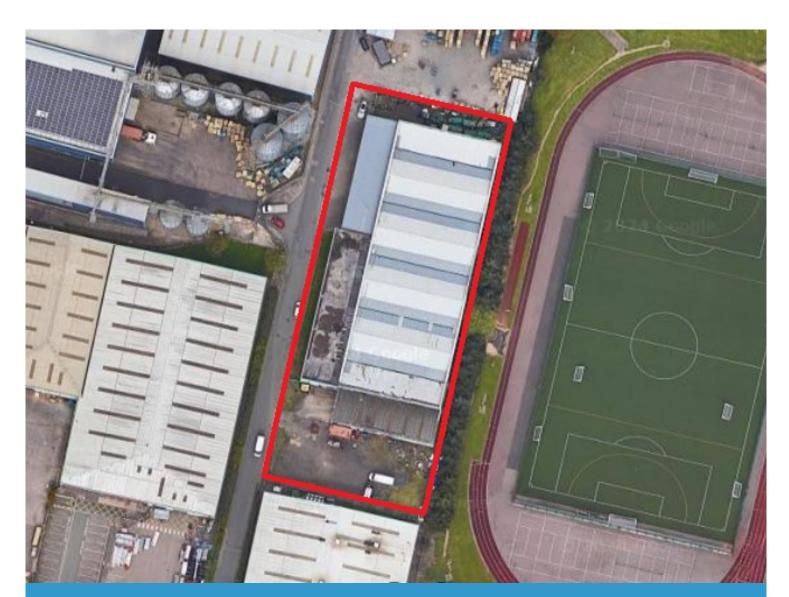

#### Location

The property is situated on Colliery Road, West Bromwich. Colliery Road is accessed via the A41 Birmingham Road, which in turn connects to Junction 1 of the M5 Motorway, approximately 1/4 mile to the north.

West Bromwich town centre is approximately 1/2 mile to the west of the property, with Birmingham City Centre being approximately 5 miles distant.

# **Location Map**