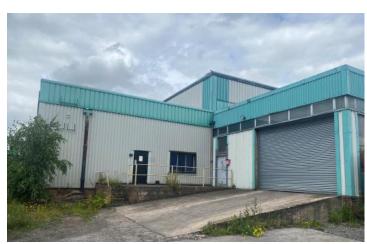

# **FOR SALE**

INDUSTRIAL / WAREHOUSE

**Size** 31,279 sq ft on 1.3 acres

Purchase Price Offers on £2,500,000 Detached workshop with yard

Site area - 1.3 Acres approx.

Within 1 mile of Junction 1 M5

Substantial power supply

# **Description**

Masterfit House comprises of a detached single storey workshop of steel framed construction with brick/profiled metal sheeted part glazed walls surmounted by a number of pitched roofs. Height to eaves - 4.5 m. (14'10") approx. Vehicular access is via one single and two double concertina loading doors and a roller shutter door.

Offices etc. are situated to the Collliery Road frontage.

Car parking/yard areas are situated to either side of the building.

Four vehicular access doors