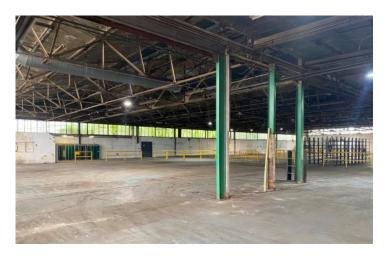

# **Description**

Masterfit House comprises of a detached single storey workshop of steel framed construction with brick/profiled metal sheeted part glazed walls surmounted by a number of pitched roofs. Height to eaves - 4.5 m. (14'10") approx. Vehicular access is via one single and two double concertina loading doors and a roller shutter door.

Four vehicular access doors