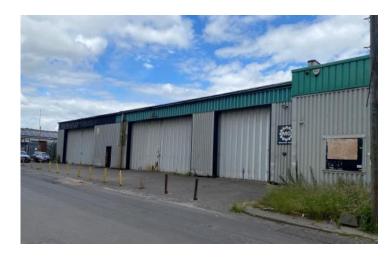

# **Description**

Masterfit House comprises of a detached single storey workshop of steel framed construction with brick/profiled metal sheeted part glazed walls surmounted by a number of pitched roofs. Height to eaves - 4.5 m. (14'10") approx. Vehicular access is via one single and two double concertina loading doors and a roller shutter door.

Offices etc. are situated to the Collliery Road frontage.

Car parking/yard areas are situated to either side of the building.

# Additional Images