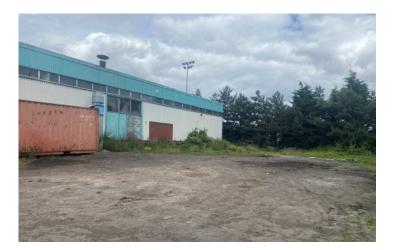

Offices etc. are situated to the Collliery Road frontage.

Car parking/yard areas are situated to either side of the building.

#### **Site Area**

1.3 Acres (0.53 Hectares).