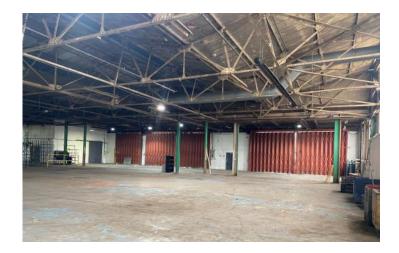

# **Description**

Masterfit House comprises of a detached single storey workshop of steel framed construction with brick/profiled metal sheeted part glazed walls surmounted by a number of pitched roofs. Height to eaves - 4.5 m. (14'10") approx. Vehicular access is via one single and two double concertina loading doors and a roller shutter door.

Offices etc. are situated to the Collliery Road frontage.

Car parking/yard areas are situated to either side of the building.