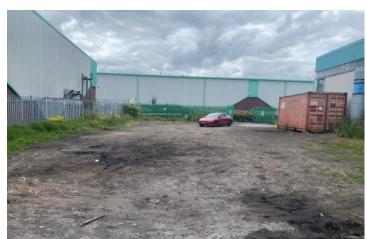

Offices etc. are situated to the Collliery Road frontage.

Car parking/yard areas are situated to either side of the building.

#### **Site Area**

1.3 Acres (0.53 Hectares).