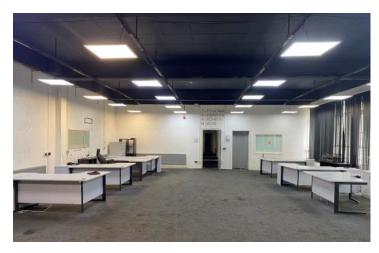

# **Description**

Masterfit House comprises of a detached single storey workshop of steel framed construction with brick/profiled metal sheeted part glazed walls surmounted by a number of pitched roofs. Height to eaves - 4.5 m. (14'10") approx. Vehicular access is via one single and two double concertina loading doors and a roller shutter door.

Offices etc. are situated to the Collliery Road frontage.

Car parking/yard areas are situated to either side of the building.