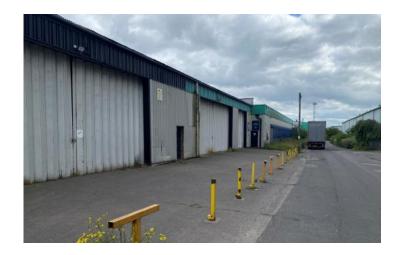

# **Description**

Masterfit House comprises of a detached single storey workshop of steel framed construction with brick/profiled metal sheeted part glazed walls surmounted by a number of pitched roofs. Height to eaves - 4.5 m. (14'10") approx. Vehicular access is via one single and two double concertina loading doors and a roller shutter door.

Offices etc. are situated to the Collliery Road frontage.

Car parking/yard areas are situated to either side of the building.

# Additional Images