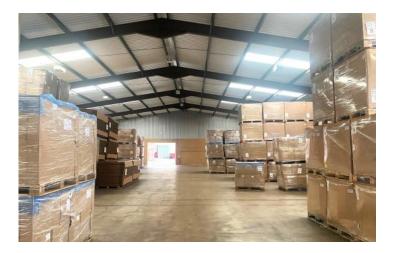

#### **Description**

The warehouse bays are of steel portal framed construction with brick/blockwork and metal profiled sheeted walls. Each bay has its own roller shutter door. Bay No. 1 is surmounted by a new insulated profiled sheeted roof incorporating filon roof lights. Height to underside of haunch, minimum 4.45 m. (14'9") approx. Maximum 6.2 m. (20'4") approx.

Warehouse Bay No. 2 is surmounted by a metal profiled sheeted roof with filon lighting panels. Height to underside of haunch - 4.34 m. (14'3") approx.

#### Accommodation (Gross Internal Area) approx.

Warehouse space is available between 3,000 sq.ft (278.81 sq.m) - 9,832 sq.ft (913.75 sq.m)