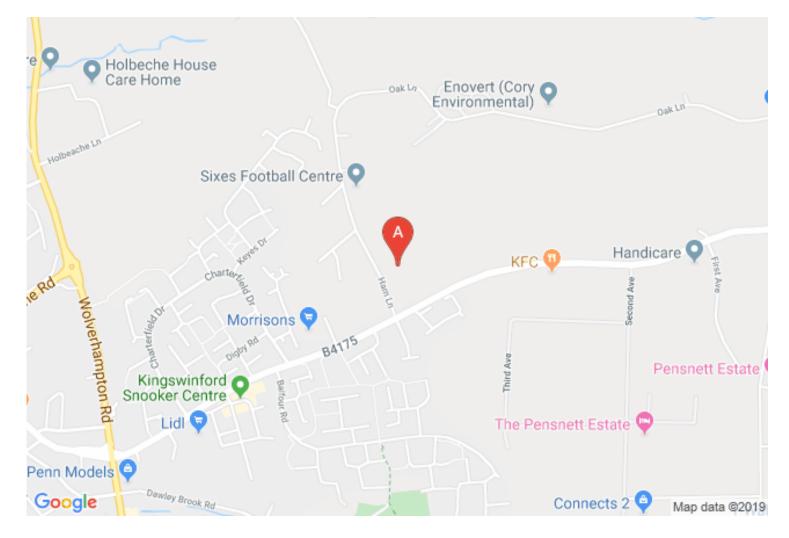

#### Location

The property is located on Ham Lane, Kingswinford, close to the junction with Stallings Lane. Kingswinford town centre is within one mile. The Motorway network is accessible via junction 4 of the M5 at Bromsgrove and Junction 2 of the M5 at Oldbury.