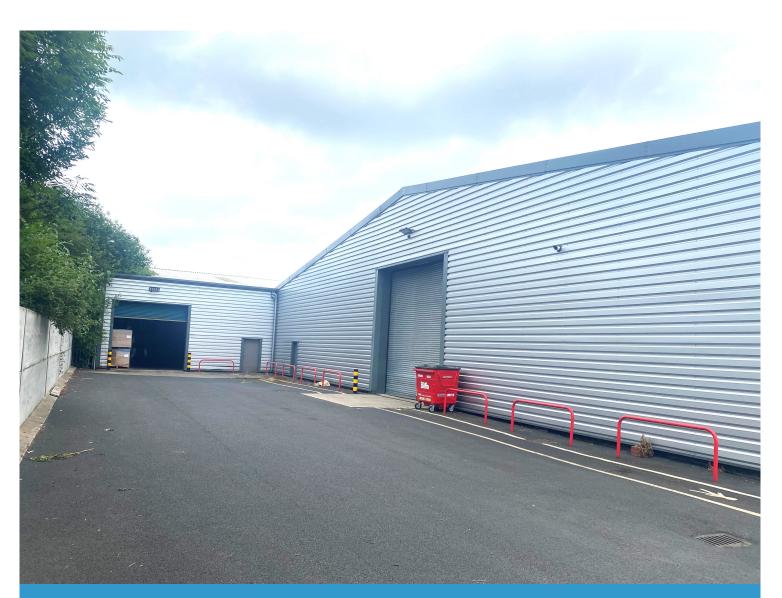

#### **Description**

The warehouse bays are of steel portal framed construction with brick/blockwork and metal profiled sheeted walls. Each bay has its own roller shutter door. Bay No. 1 is surmounted by a new insulated profiled sheeted roof incorporating filon roof lights. Height to underside of haunch, minimum 4.45 m. (14'9") approx. Maximum 6.2 m. (20'4") approx.

Warehouse Bay No. 2 is surmounted by a metal profiled sheeted roof with filon lighting panels. Height to underside of haunch - 4.34 m. (14'3") approx.