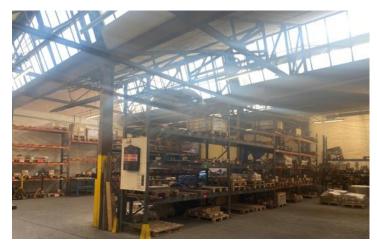

#### Description

Of steel framed construction with brick/blockwork walls surmounted by "North light" pitched roofs with wire glazed lighting panels. Height to eaves 13'11" (4.24m) approx. The front elevation is clad with profiled metal sheeting. Access is via two roller shutter doors. The property includes an internal two storey block which incorporating first floor offices.

#### **Services**

All mains services are connected.

A gas fired boiler feeds panel radiators to the offices. A gas fired space heater and 2 No overhead mounted radiant heaters are included.

An "internal" C.C.T.V. system and intruder alarm are included.