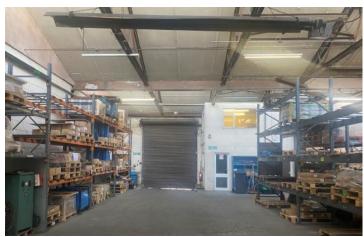

#### Description

Of steel framed construction with brick/blockwork walls surmounted by "North light" pitched roofs with wire glazed lighting panels. Height to eaves 13'11" (4.24m) approx. The front elevation is clad with profiled metal sheeting. Access is via two roller shutter doors. The property includes an internal two storey block which incorporating first floor offices.

# Accommodation (Gross Internal Area) approx.

6,597 sq.ft (613.06 sq.m) Gross Internal Area approx.

# Additional Images