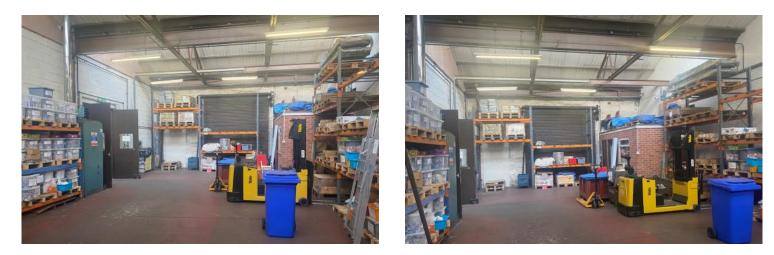

#### Description

Of steel framed construction with brick/blockwork walls surmounted by "North light" pitched roofs with wire glazed lighting panels. Height to eaves 13'11" (4.24m) approx. The front elevation is clad with profiled metal sheeting. Access is via two roller shutter doors. The property includes an internal two storey block which incorporating first floor offices.

# Additional Images