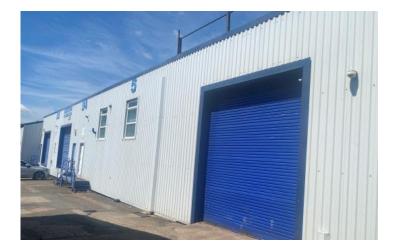

#### Description

Of steel framed construction with brick/blockwork walls surmounted by "North light" pitched roofs with wire glazed lighting panels. Height to eaves 13'11" (4.24m) approx. The front elevation is clad with profiled metal sheeting. Access is via two roller shutter doors. The property includes an internal two storey block which incorporating first floor offices.

# Additional Images