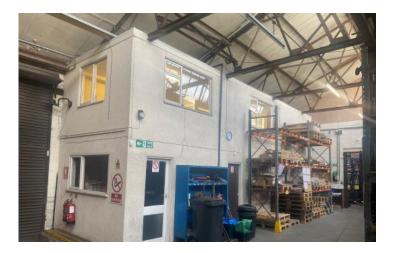

#### Description

Of steel framed construction with brick/blockwork walls surmounted by "North light" pitched roofs with wire glazed lighting panels. Height to eaves 13'11" (4.24m) approx. The front elevation is clad with profiled metal sheeting. Access is via two roller shutter doors. The property includes an internal two storey block which incorporating first floor offices.

# Additional Images