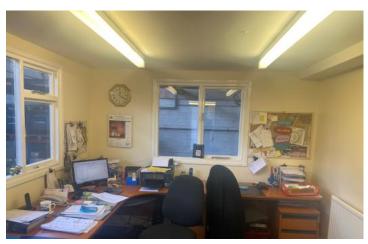

#### Description

Of steel framed construction with brick/blockwork walls surmounted by "North light" pitched roofs with wire glazed lighting panels. Height to eaves 13'11" (4.24m) approx. The front elevation is clad with profiled metal sheeting. Access is via two roller shutter doors. The property includes an internal two storey block which incorporating first floor offices.

# Additional Images