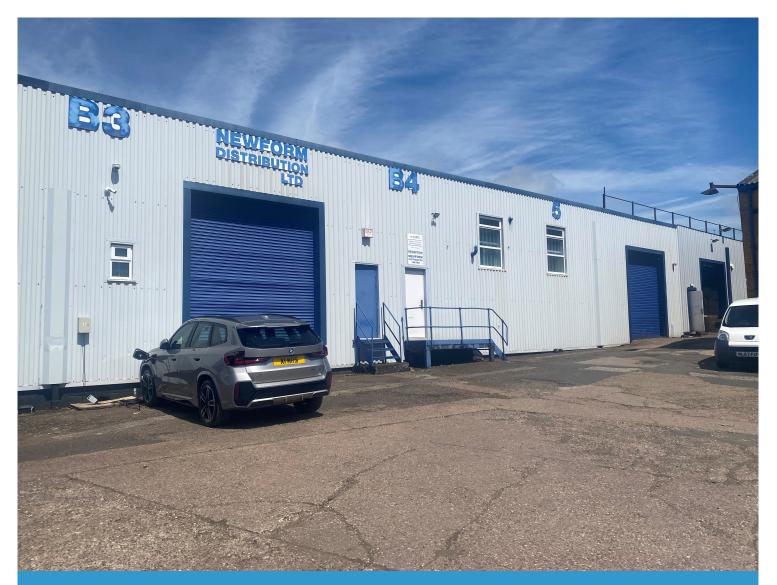

Freehold unit located to a popular estate Close to Dudley Southern Bypass (A461) Includes Offices Two roller shutter doors

#### Location

The premises are located on the Dudley Central Trading Estate. Dudley Town Centre is located within one mile. The A461 Dudley Southern By Pass is within half a mile. The Motorway network is accessible via Junction 2 of the M5 at Oldbury.

#### Description

Of steel framed construction with brick/blockwork walls surmounted by "North light" pitched roofs with wire glazed lighting panels. Height to eaves 13'11" (4.24m) approx. The front elevation is clad with profiled metal sheeting. Access is via two roller shutter doors. The property includes an internal two storey block which incorporating first floor offices.

Parking is available to the front of the unit.