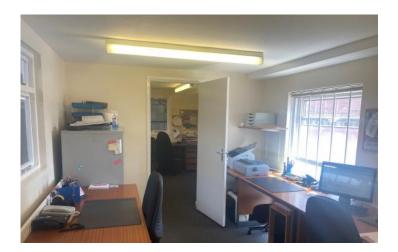

#### Description

Of steel framed construction with brick/blockwork walls surmounted by "North light" pitched roofs with wire glazed lighting panels. Height to eaves 13'11" (4.24m) approx. The front elevation is clad with profiled metal sheeting. Access is via two roller shutter doors. The property includes an internal two storey block which incorporating first floor offices.