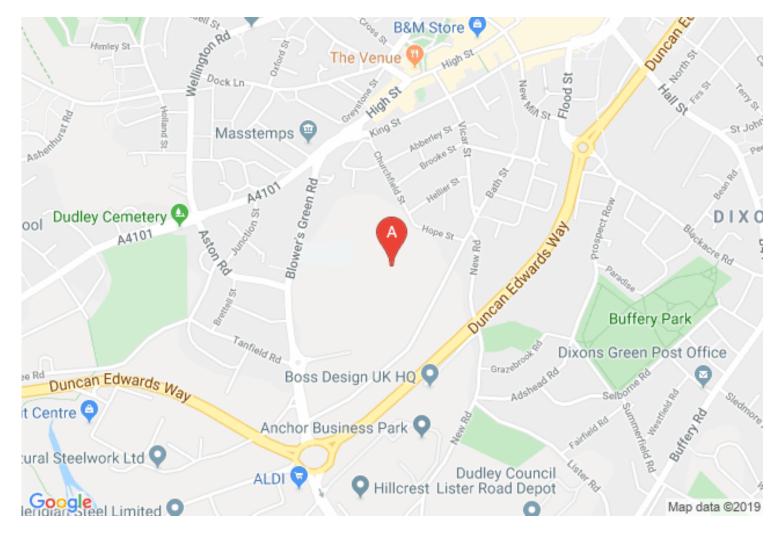

#### Location

The premises are located on the Dudley Central Trading Estate. Dudley Town Centre is located within one mile. The A461 Dudley Southern By Pass is within half a mile. The Motorway network is accessible via Junction 2 of the M5 at Oldbury.