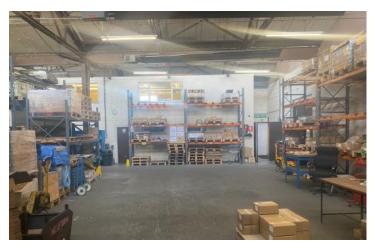

#### Description

Of steel framed construction with brick/blockwork walls surmounted by "North light" pitched roofs with wire glazed lighting panels. Height to eaves 13'11" (4.24m) approx. The front elevation is clad with profiled metal sheeting. Access is via two roller shutter doors. The property includes an internal two storey block which incorporating first floor offices.

Parking is available to the front of the unit.

#### **Services**

All mains services are connected.

A gas fired boiler feeds panel radiators to the offices. A gas fired space heater and 2 No overhead mounted radiant heaters are included.

An "internal" C.C.T.V. system and intruder alarm are included.