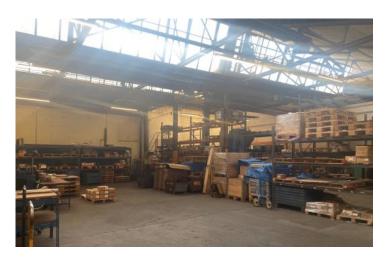

#### Description

Of steel framed construction with brick/blockwork walls surmounted by "North light" pitched roofs with wire glazed lighting panels. Height to eaves 13'11" (4.24m) approx. The front elevation is clad with profiled metal sheeting. Access is via two roller shutter doors. The property includes an internal two storey block which incorporating first floor offices.

#### **Services**

All mains services are connected.

A gas fired boiler feeds panel radiators to the offices. A gas fired space heater and 2 No overhead mounted radiant heaters are included.

An "internal" C.C.T.V. system and intruder alarm are included.