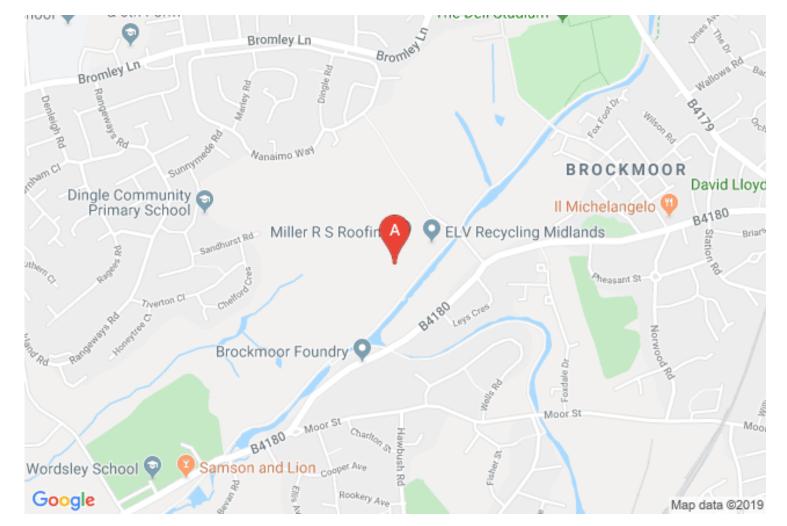

#### Location

The premises are located to the rear of the Premier Industrial Estate. The Merry Hill Centre and Brierley Hill town centre are within two miles. The Dudley Southern By-Pass lies within 3 miles.