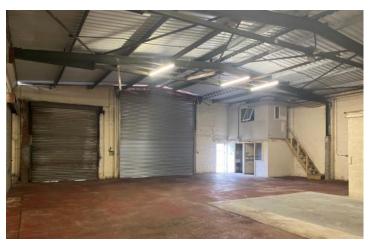

## **Description**

The unit is of steel framed construction with brick/blockwork walls surmounted by a pitched roof clad with profiled metal sheeting. Height to eaves 4.08 m. (13'5") approx. Access is via a roller shutter door. A store, toilet and a first floor store are included.

## Accommodation (Gross Internal Area) approx.

2,613 sq.ft (242.84 sq.m.) approx.

First floor store - 82 sq.ft. (7.6 sq.m.) approx.

## **Additional Images**