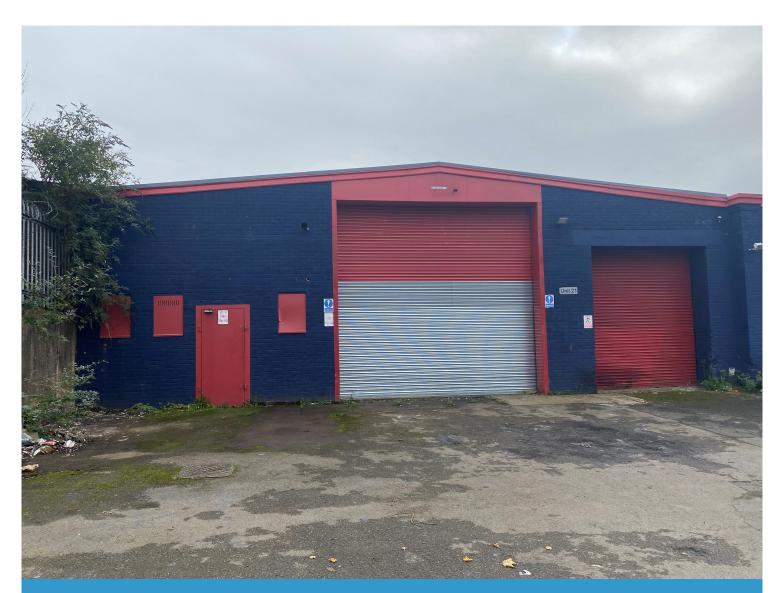

## Unit 21 Premier Partnership Estate, Leys Road, Brierley Hill DY5

# **FOR SALE**

INDUSTRIAL / WAREHOUSE

Size

2,613 sq ft (243 sq m)

**Purchase Price** 

Auction Guide Price £170,000

To be offered for sale by Auction on Thursday, 27th June 2024.

Popular estate

## **Description**

The unit is of steel framed construction with brick/blockwork walls surmounted by a pitched roof clad with profiled metal sheeting. Height to eaves 4.08 m. (13'5") approx. Access is via a roller shutter door. A store, toilet and a first floor store are included.