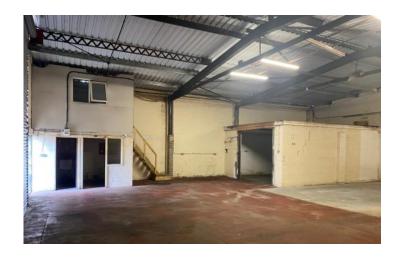

## **Description**

The unit is of steel framed construction with brick/blockwork walls surmounted by a pitched roof clad with profiled metal sheeting. Height to eaves 4.08 m. (13'5") approx. Access is via a roller shutter door. A store, toilet and a first floor store are included.

## Accommodation (Gross Internal Area) approx.

2,613 sq.ft (242.84 sq.m.) approx.

First floor store - 82 sq.ft. (7.6 sq.m.) approx.

## **Additional Images**