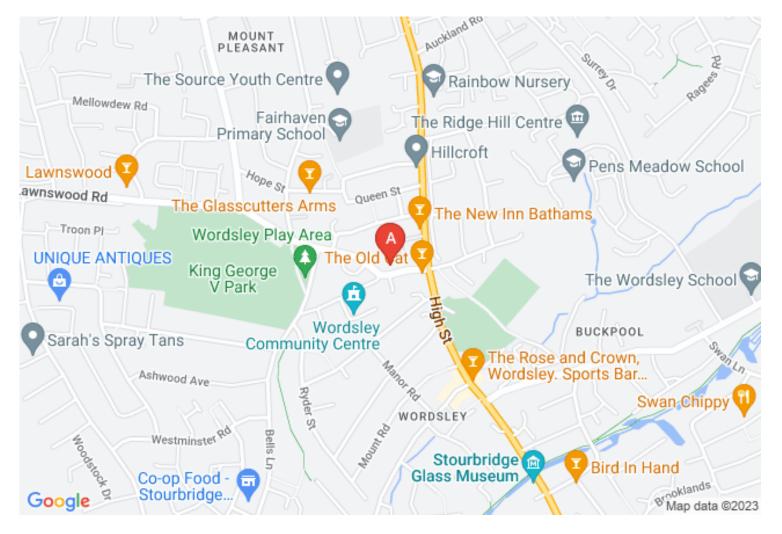

## Location

The property is prominently situated on Lawnswood Road within close proximity of the A491 High Street (Stourbridge to Kingswinford road). The property is within 1.5 miles of the A449. The surrounding area is predominantly residential. The Wordsley Green Shopping Centre which incorporates a Sainsbury's local is in close proximity. King George V Park is within walking distance. Stourbridge Town Centre is within 3 miles.

Junctions 2, 3 and 4 of the M5 Motorway are within 10 miles of the site.