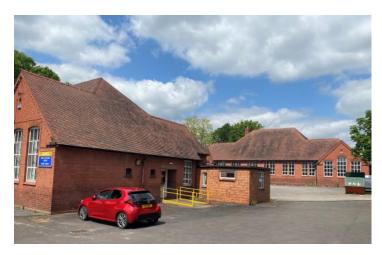

# Description

The property, a former educational centre comprises three interconnecting, single storey buildings of brick construction surmounted by a number of pitched tiled and flat roofs. The accommodation comprises a range of private and open plan rooms.

On site parking is available off Lawnswood Road.

The site is landscaped and includes former play areas adjoining the property.