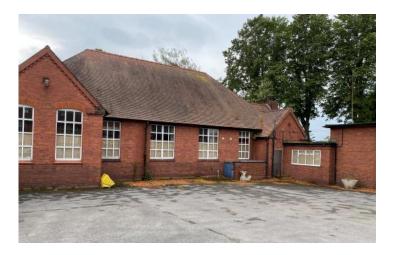

# Description

The property, a former educational centre comprises three interconnecting, single storey buildings of brick construction surmounted by a number of pitched tiled and flat roofs. The accommodation comprises a range of private and open plan rooms.