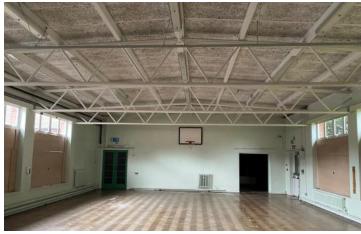

# Description

The property, a former educational centre comprises three interconnecting, single storey buildings of brick construction surmounted by a number of pitched tiled and flat roofs. The accommodation comprises a range of private and open plan rooms.

## **Accommodation (Gross Internal Area)**

10,187 sq.ft. (946.77 sq.m.) approx. - excludes the basement area.