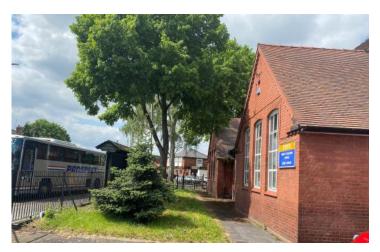

# Description

The property, a former educational centre comprises three interconnecting, single storey buildings of brick construction surmounted by a number of pitched tiled and flat roofs. The accommodation comprises a range of private and open plan rooms.

On site parking is available off Lawnswood Road.

The site is landscaped and includes former play areas adjoining the property.

# Additional Images