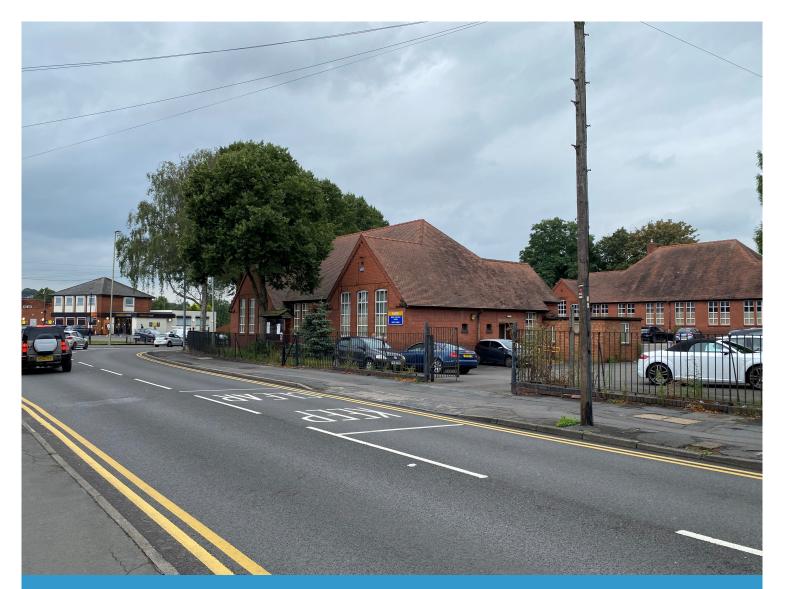

## Location

The property is prominently situated on Lawnswood Road within close proximity of the A491 High Street (Stourbridge to Kingswinford road). The property is within 1.5 miles of the A449. The surrounding area is predominantly residential. The Wordsley Green Shopping Centre which incorporates a Sainsbury's local is in close proximity. King George V Park is within walking distance. Stourbridge Town Centre is within 3 miles.

# Description

The property, a former educational centre comprises three interconnecting, single storey buildings of brick construction surmounted by a number of pitched tiled and flat roofs. The accommodation comprises a range of private and open plan rooms.

On site parking is available off Lawnswood Road.

The site is landscaped and includes former play areas adjoining the property.