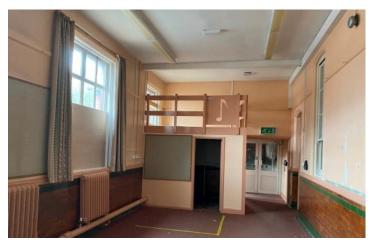

# Description

The property, a former educational centre comprises three interconnecting, single storey buildings of brick construction surmounted by a number of pitched tiled and flat roofs. The accommodation comprises a range of private and open plan rooms.

On site parking is available off Lawnswood Road.

The site is landscaped and includes former play areas adjoining the property.