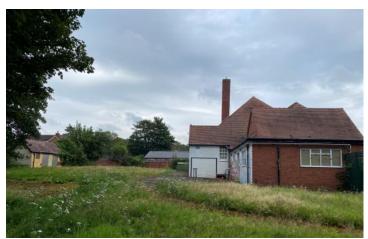

# Description

The property, a former educational centre comprises three interconnecting, single storey buildings of brick construction surmounted by a number of pitched tiled and flat roofs. The accommodation comprises a range of private and open plan rooms.

On site parking is available off Lawnswood Road.

The site is landscaped and includes former play areas adjoining the property.

# Site Area

1.29 Acres (0.52 Hectares) approx. An OS extract detailing the assumed site boundaries is downloadable from Sellers website.