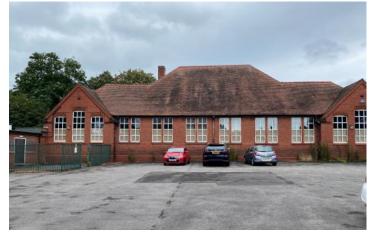

# Description

The property, a former educational centre comprises three interconnecting, single storey buildings of brick construction surmounted by a number of pitched tiled and flat roofs. The accommodation comprises a range of private and open plan rooms.

On site parking is available off Lawnswood Road.

The site is landscaped and includes former play areas adjoining the property.