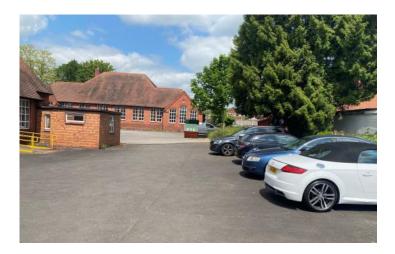

On site parking is available off Lawnswood Road.

The site is landscaped and includes former play areas adjoining the property.