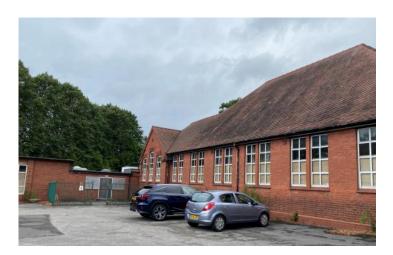

# Description

The property, a former educational centre comprises three interconnecting, single storey buildings of brick construction surmounted by a number of pitched tiled and flat roofs. The accommodation comprises a range of private and open plan rooms.

On site parking is available off Lawnswood Road.

The site is landscaped and includes former play areas adjoining the property.