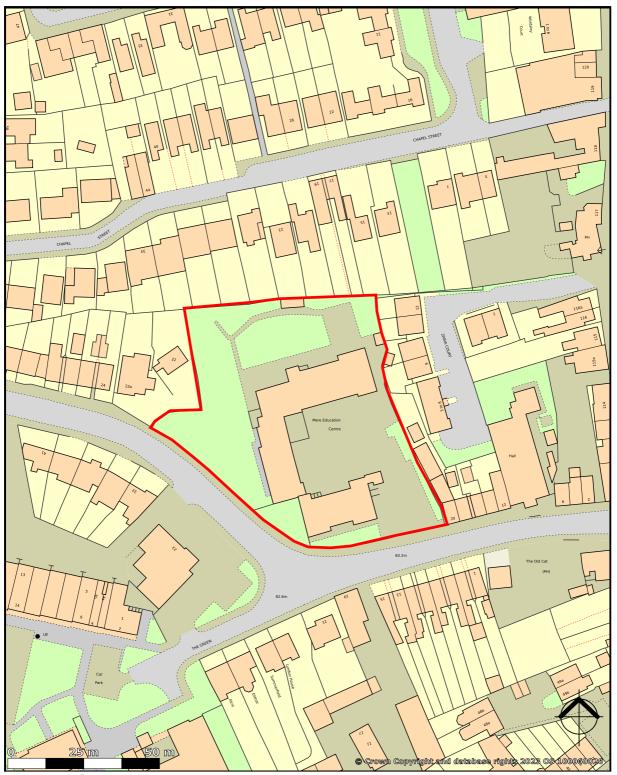

# Site Area

1.29 Acres (0.52 Hectares) approx. An OS extract detailing the assumed site boundaries is downloadable from Sellers website.