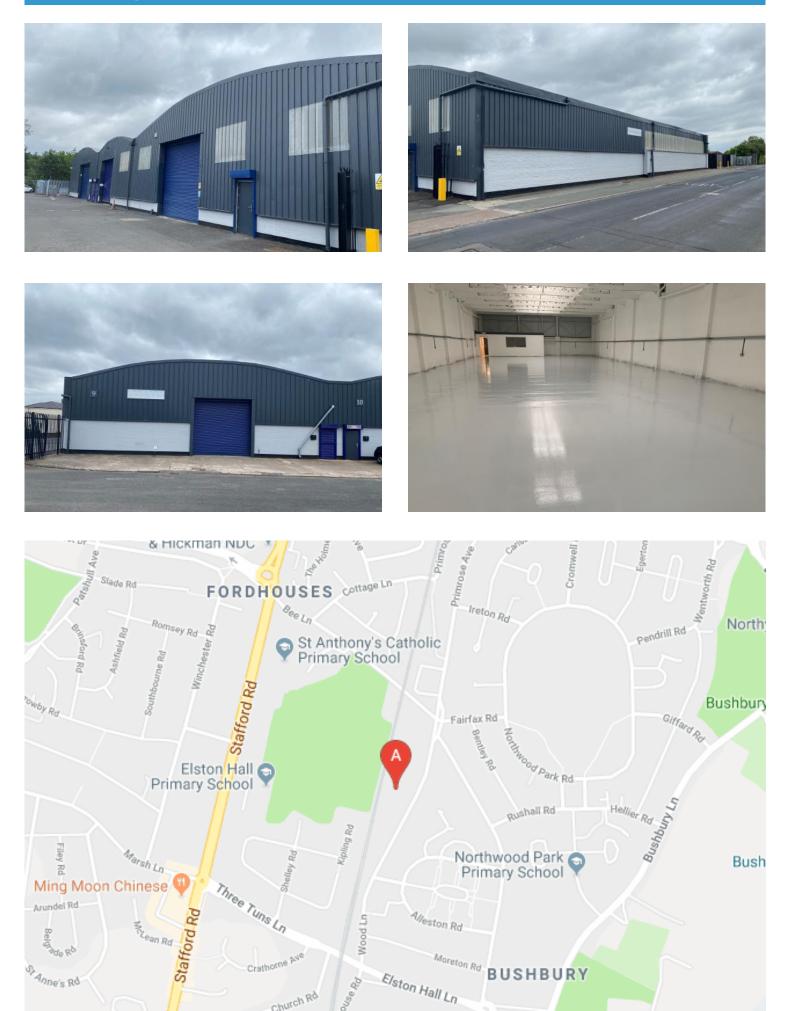

An amenity block provides a kitchen and toilets with an open plan office at first floor level.

Car parking is available to the front and rear of the unit.

Please note the photo of the floor within these particulars is in respect of another unit on the estate which has recently been refurbished. The floor to Unit 9 will be finished to a similar standard.

# Additional Images

Church Rd

Google Propert R.

Sherborne Rd