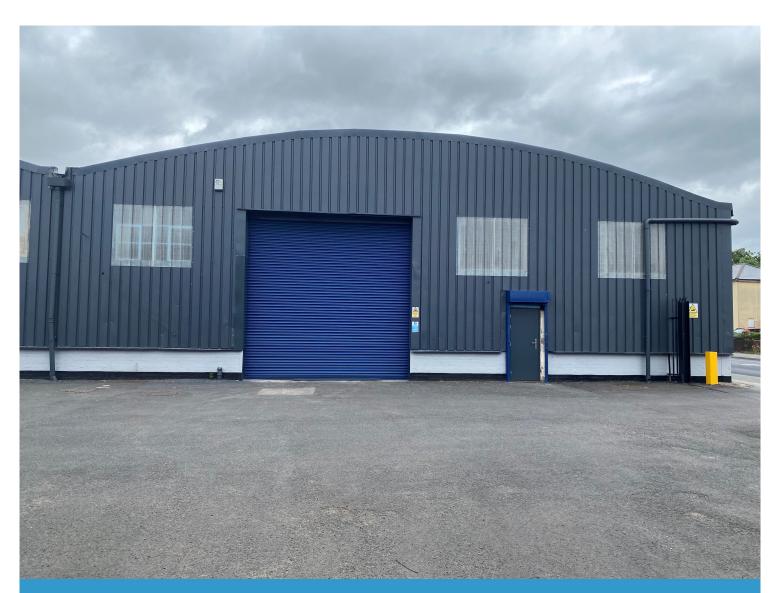

# **TO LET** INDUSTRIAL / WAREHOUSE

**Size** 7,201 sq ft (669 sq m)

Rent £38,500 per annum exclusive - Year 1 Refurbished unit New LED lighting Car parking Within 2 miles of J2 M54

## Description

The unit is of brick/blockwork construction with profiled metal sheeted walls surmounted by a lattice framed "Belfast" style timber roof overclad with profiled metal sheeting. Overhead mounted LED lighting. Access is via a 2 no. motorised roller shutter doors. Height to eaves 4.69m (15'5") approx.

An amenity block provides a kitchen and toilets with an open plan office at first floor level.

Car parking is available to the front and rear of the unit.

Please note the photo of the floor within these particulars is in respect of another unit on the estate which has recently been refurbished. The floor to Unit 9 will be finished to a similar standard.