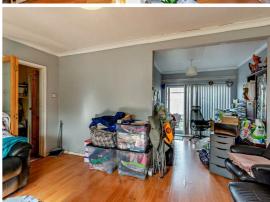

#### Lounge

14'6" x 13'6"

The spacious lounge features a built-in fireplace, laminated flooring and a front aspect bay window