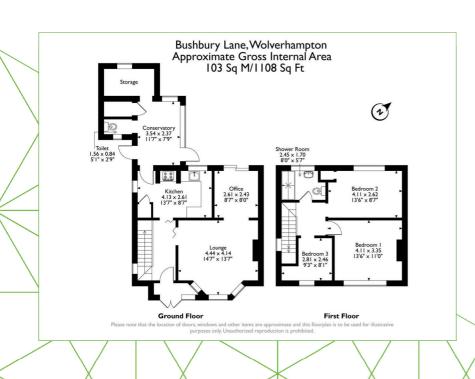

#### Lounge

14'6" x 13'6"

The spacious lounge features a built-in fireplace, laminated flooring and a front aspect bay window

#### Office

8'6" x 7'11"

The office flows seamlessly from the lounge and offers laminated flooring and double sliding glass doors that exits to a blocked raised patio at the back of the property

#### Kitchen

13'6" x 8'6"

The kitchen is fitted with storage cupboards and built-in utilities, including an oven and hob and extractor fan. It has a good-sized rear facing window, tiled flooring, partially tiled walls and a door that exists to the conservatory.

#### Conservatory

11'7" x 7'9"

The conservatory has doors that provides exit to the side and back of the property. From here there is also access to the ground floor toilet and storage space

#### Toilet

5'1" x 2'9"

The ground floor toilet has a small window.

#### Storage

The storage space has a rear facing window.

#### Bedroom 1

13'5" x 10'11"

This double bedroom features laminated flooring and a front aspect window.

#### Bedroom 2

13'5" x 8'7"

This smaller double bedroom features a rear aspect window.

#### Bedroom 3

9'2" x 8'0"

This bedroom is a good-sized single and includes a window overlooking the street at the front of the property.

#### **Shower Room**

8'0" x 5'6"

The shower room is equipped with toilet, hand wash basin and shower facilities