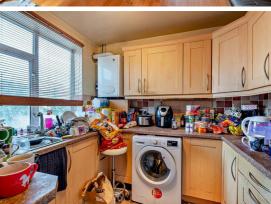

#### Kitchen

13'6" x 8'6"

The kitchen is fitted with storage cupboards and built-in utilities, including an oven and hob and extractor fan. It has a good-sized rear facing window, tiled flooring, partially tiled walls and a door that exists to the conservatory.