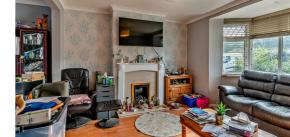

#### Lounge

14'6" x 13'6"

The spacious lounge features a built-in fireplace, laminated flooring and a front aspect bay window