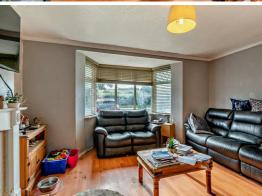

#### Lounge

14'6" x 13'6"

The spacious lounge features a built-in fireplace, laminated flooring and a front aspect bay window