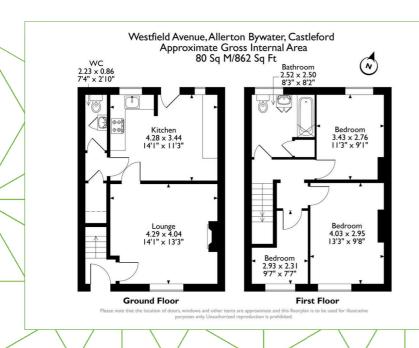

#### Lounge

14'0" x 13'3"

This is a well-proportioned lounge with a feature fireplace niche and a front aspect view. The room is neutrally decorated with carpeted flooring.

#### Kitchen

14'0" x 11'3"

The kitchen is spacious with ample wall and base cabinets with integrated appliances and space for under worktop appliances.

#### WC

7'3" x 2'9"

A practical facility on the ground floor with a white basin, integrated storage and white WC. There is additional wall storage and a chrome ladder radiator.

#### **Bedroom**

13'2" x 9'8"

The main double bedroom has a front aspect view and is a spacious size with neutral décor and carpeted flooring.

#### **Bedroom**

11'3" x 9'0"

This neutrally decorated double bedroom is also a good size and offers carpeted flooring

#### **Bedroom**

9'7" x 7'6"

This is an L-shaped single bedroom with a front aspect view.

#### **Bathroom**

The family bathroom offers a white three piece bathroom suite with shower and screen over the bath and a vanity sink with integrated storage.