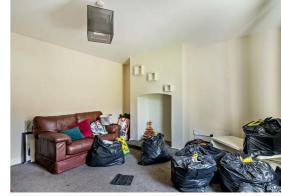

#### Lounge

14'0" x 13'3"

This is a well-proportioned lounge with a feature fireplace niche and a front aspect view. The room is neutrally decorated with carpeted flooring.