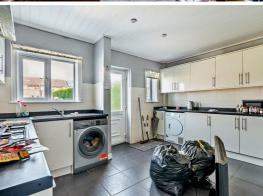

#### Kitchen

14'0" x 11'3"

The kitchen is spacious with ample wall and base cabinets with integrated appliances and space for under worktop appliances.