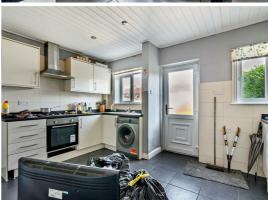

#### Kitchen

14'0" x 11'3"

The kitchen is spacious with ample wall and base cabinets with integrated appliances and space for under worktop appliances.