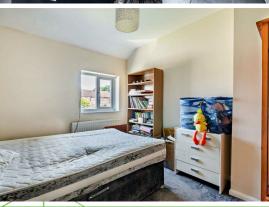

#### **Bedroom**

13'2" x 9'8"

The main double bedroom has a front aspect view and is a spacious size with neutral décor and carpeted flooring.

#### **Bedroom**

11'3" x 9'0"

This neutrally decorated double bedroom is also a good size and offers carpeted flooring

#### **Bedroom**

9'7" x 7'6"

This is an L-shaped single bedroom with a front aspect view.