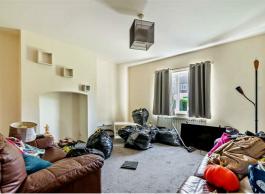

#### Lounge

14'0" x 13'3"

This is a well-proportioned lounge with a feature fireplace niche and a front aspect view. The room is neutrally decorated with carpeted flooring.