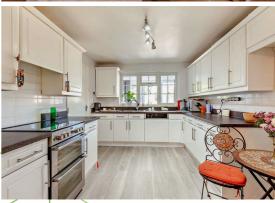

#### Kitchen

11'5" x 9'5"

The modern kitchen is fitted with storage cupboards, built-in utilities and a full glass top stove. Other features includes tiled walling, a window with views in to the conservatory and laminated flooring. From here the room exits to the utility.