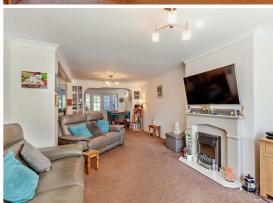

## 4 Runnymede Chase Thundersley | Benfleet | SS7 3DB

Offers over £515,000

Living Room 21'10" x 18'7"

The property opens up to a spacious living room which features a gas burning fireplace, a front aspect bay window and carpeted flooring.