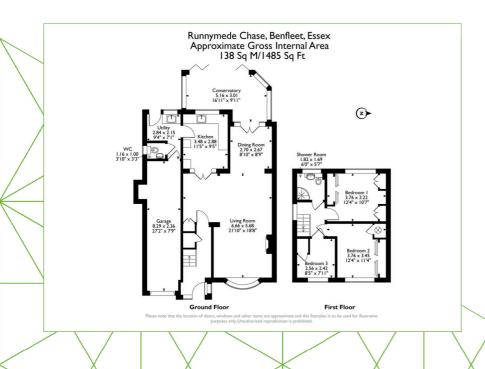

## 4 Runnymede Chase Thundersley | Benfleet | SS7 3DB

Offers over £515,000

Living Room 21'10" x 18'7"

The property opens up to a spacious living room which features a gas burning fireplace, a front aspect bay window and carpeted flooring.

Dining Room

8'10" x 8'9"

The dining room flows seamlessly from the living room and features laminated flooring and double wooden doors with glass panels and side windows that exits to the conservatory.

#### Kitchen

11'5" x 9'5"

The modern kitchen is fitted with storage cupboards, built-in utilities and a full glass top stove. Other features includes tiled walling, a window with views in to the conservatory and laminated flooring. From here the room exits to the utility.

Utility

9'3" x 7'0"

The utility is fitted with amenities for laundering. It has a rear facing window and a door that exits to the back garden.

WC

3'9" x 3'3"

The WC is adjacent to the utility and includes a wash hand basin and window.

Conservatory

16'11" x 9'10"

The spacious conservatory has sliding glass doors that opens up to the patio and rear garden.

Bedroom 1

12'4" x 10'6"

This double bedroom features a window overlooking the back garden, laminated flooring and built in storage space. Bedroom 2

12'4" x 11'3"

This double bedroom features a window with views to the front of the house, laminated flooring and built in storage space.

Bedroom 3

8'4" x 7'11"

This well-sized single bedroom offers laminated flooring and likewise a window with views to the front. The room is currently purposed as a study/office

**Shower Room** 

5'11" x 5'6"

The shower room is equipped with toilet, wash hand basin in cabinet and shower facilities.

### Garage

27'2" x 7'8

The property benefits from a good sized garage that can provide secure parking for up to two vehicles.