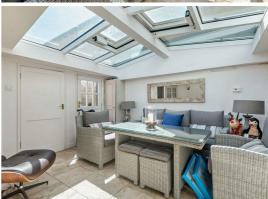

#### Family/Dining Room

12'7" x 12'3"

This additional reception room is this spacious and has in-built storage space. A stable door opens to the outdoors.