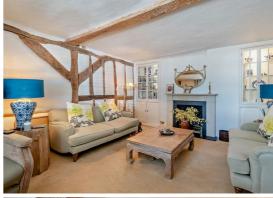

#### Sitting Room

15'5" x 12'11"

The front aspect sitting room is stylish and spacious. The beamed walls and ceiling add to the charm and grandeur and a focus fireplace with in-built display storage to the alcoves is a major feature.