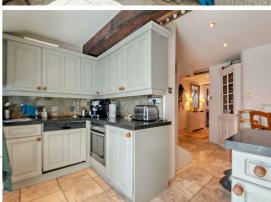

#### Kitchen/area

15'2" x 12'5"

The open-plan, beamd kitchen/diner provides ample space for food preparation and family dining. There are base cabinets with integrated appliances, coordinating worktops and in-built storage. French doors open to the family room.