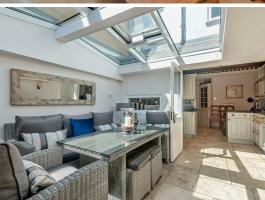

#### Family/Dining Room

12'7" x 12'3"

This additional reception room is this spacious and has in-built storage space. A stable door opens to the outdoors.