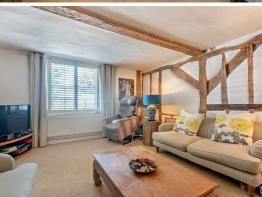

#### Sitting Room

15'5" x 12'11"

The front aspect sitting room is stylish and spacious. The beamed walls and ceiling add to the charm and grandeur and a focus fireplace with in-built display storage to the alcoves is a major feature.