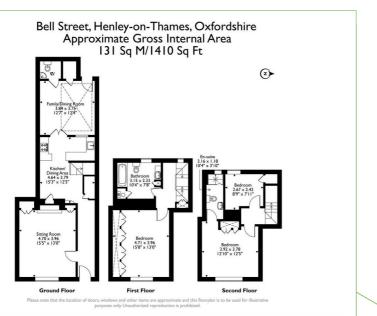

#### Sitting Room

15'5" x 12'11"

The front aspect sitting room is stylish and spacious. The beamed walls and ceiling add to the charm and grandeur and a focus fireplace with in-built display storage to the alcoves is a major feature.

#### Kitchen/area

15'2" x 12'5"

The open-plan, beamd kitchen/diner provides ample space for food preparation and family dining. There are base cabinets with integrated appliances, coordinating worktops and in-built storage. French doors open to the family room.

#### Family/Dining Room

12'7" x 12'3"

This additional reception room is this spacious and has in-built storage space. A stable door opens to the outdoors.

#### **Bedroom**

15'5" x 12'11"

This delightfully presented double bedroom offers a wealth of in-built storage, carpeted flooring and a beamed ceiling.

#### **Bathroom**

10'4" x 7'7"

The modern family bathroom offers a threepiece bathroom suite with a shower and screen over the bath and in-built storage.

#### **Bedroom**

12'10" x 12'4"

This double bedroom offers carpeted flooring and in-built storage.

#### **En-suite**

10'4" x 3'10"

This modern shower room has a large, walkin shower enclosure, washbasin and WC.

#### **Bedroom**

8'9" x 7'11"

A third good-sized, neutrally decorated bedroom with in-built storage, carpeted flooring and views to the rear.