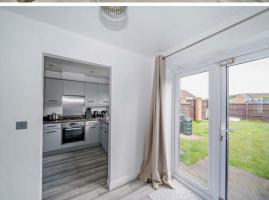

### Dining room

8'8" x 7'1"

The dining room flows from the reception room and offers laminated flooring and double French doors that exits to the back garden.

#### Kitchen

8'7" x 7'8"

The kitchen is fitted with storage cupboards and built-in utilities, including an oven, hob and extraction unit. It has a window overlooking the back garden, laminated flooring and exits to the back garden via the dining room.