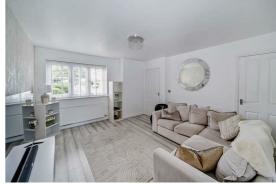

### **Reception Room**

14'4" x 11'10"

The well-spaced reception room is light and airy and features a window with views to the street at the front of the property and laminated flooring.