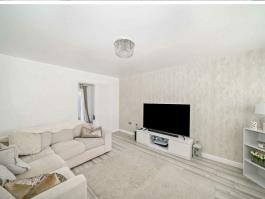

### **Reception Room**

14'4" x 11'10"

The well-spaced reception room is light and airy and features a window with views to the street at the front of the property and laminated flooring.