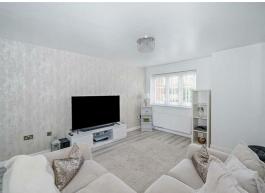

### **Reception Room**

14'4" x 11'10"

The well-spaced reception room is light and airy and features a window with views to the street at the front of the property and laminated flooring.