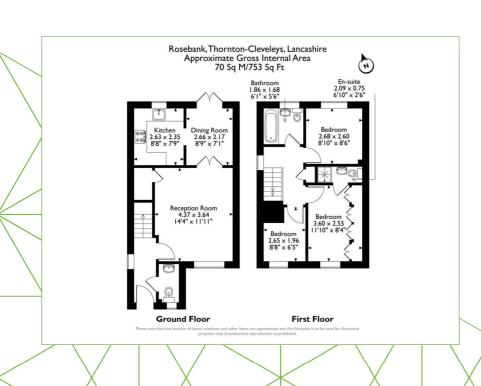

### **Reception Room**

14'4" x 11'10"

The well-spaced reception room is light and airy and features a window with views to the street at the front of the property and laminated flooring.

### Dining room

8'8" x 7'1"

The dining room flows from the reception room and offers laminated flooring and double French doors that exits to the back garden.

#### Kitchen

8'7" x 7'8"

The kitchen is fitted with storage cupboards and built-in utilities, including an oven, hob and extraction unit. It has a window overlooking the back garden, laminated flooring and exits to the back garden via the dining room.

#### WC

A wash hand basin is included in the ground floor WC.

#### Bedroom

11'9" x 8'4"

This double en-suite bedroom features a front aspect window, built in storage space, and en suite shower room.

#### En-suite

6'10" x 2'5"

The en-suite is fitted with toilet, wash hand basin and shower facilities.

### **Bedroom**

8'9" x 8'6"

This small double bedroom features a window overlooking the back garden.

#### **Bedroom**

8'8" x 6'5"

This snug single bedroom has a window with views to the street at the front

#### **Bathroom**

6'1" x 5'6"

The bathroom is equipped with toilet, wash hand basin and bath facilities.