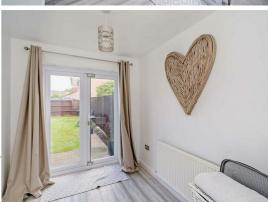

### **Bedroom**

8'9" x 8'6"

This small double bedroom features a window overlooking the back garden.

#### Garden

This property sits on an open corner stand where the front garden area is covered with lawn. There is also blocked paving at the front that leads to the entrance door and parking is on street. The spacious enclosed rear garden is mostly covered with grass, some blocked paved patches and there is a small shed. The back garden is also accessible from the side of the house via a garden gate.